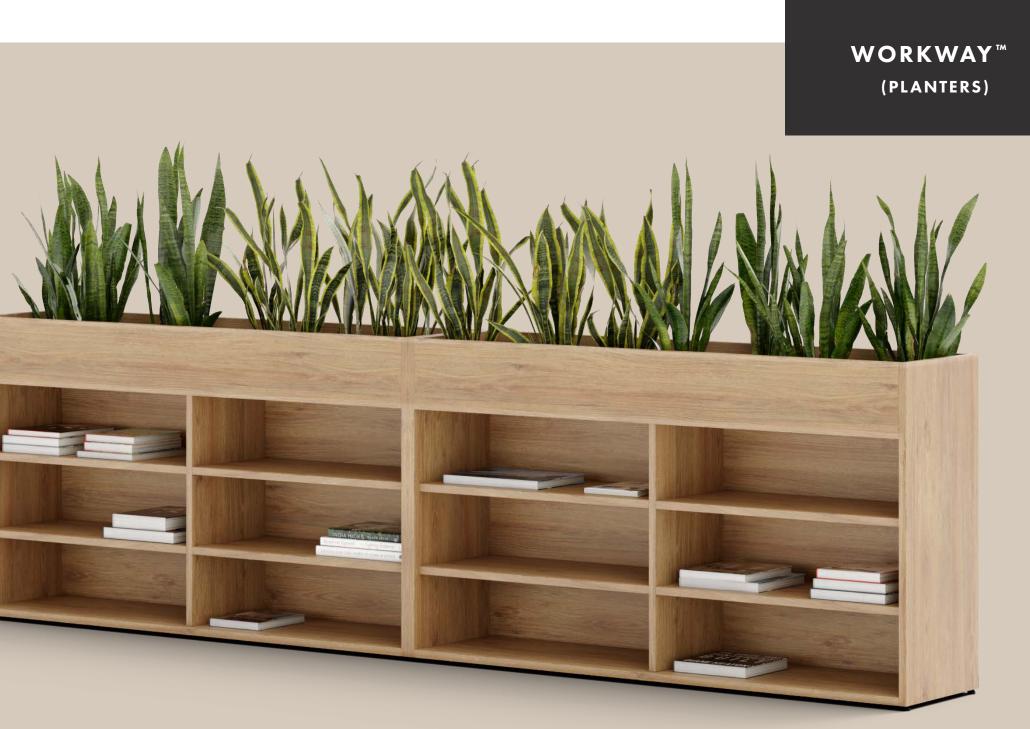

Available in three styles, WORKWAY<sup>™</sup> Planters can be specified as a freestanding unit or be placed on top of an existing surface, providing a decorative yet functional piece.

## The ideal solution to liven any space.

Crafted for the modern workspace, WORKWAY<sup>™</sup> Planters allow for space division while helping to enrich any environment. WORKWAY<sup>™</sup> Planters promote wellness, creativity and productivity by introducing biophilia elements that inject vibrancy into any space. All planters styles are compatible with OFGO STUDIO desking, benching and reception solutions. Whether you're looking to simply add some greenery, create a warm welcome, or divide space, WORKWAY<sup>™</sup> Planters are ready to be planted.