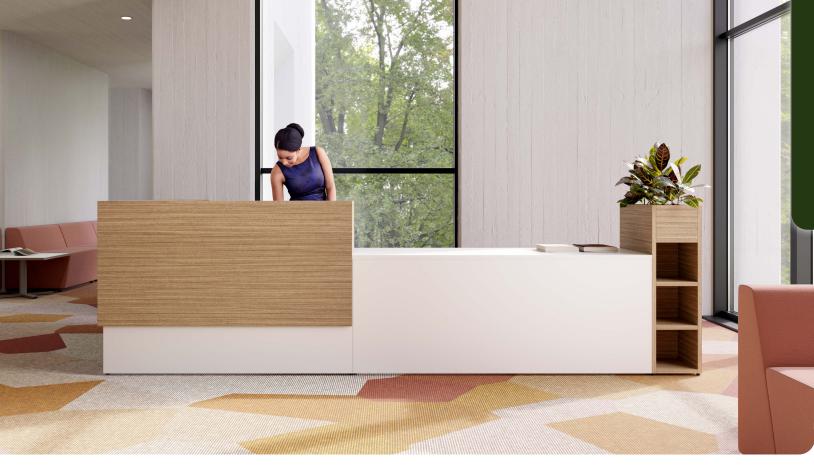

Available in three styles, WORKWAY<sup>™</sup> Planters can be specified as a freestanding unit or be placed on top of an existing surface, providing a decorative yet functional piece.

## The ideal solution to liven any space.

Crafted for the modern workspace, WORKWAY<sup>™</sup> Planters allow for space division while helping to enrich any environment. WORKWAY<sup>™</sup> Planters promote wellness, creativity and productivity by introducing biophilia elements that inject vibrancy into any space. All planters styles are compatible with OFGO STUDIO desking, benching and reception solutions. Whether you're looking to simply add some greenery, create a warm welcome, or divide space, WORKWAY<sup>™</sup> Planters are ready to be planted.