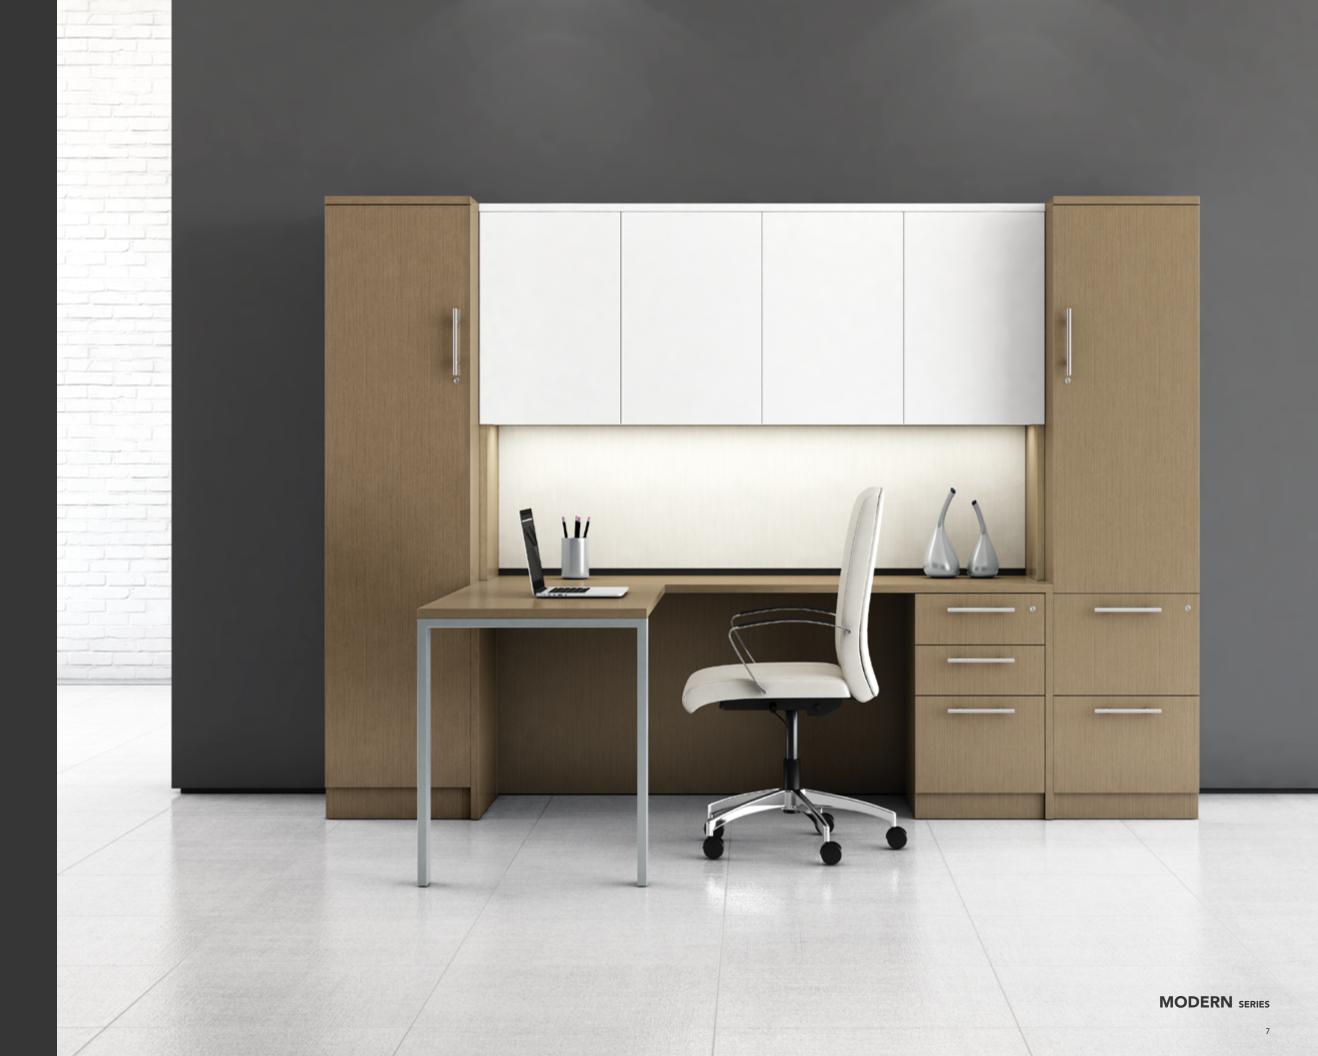

## DESIGN IS IN THE DETAILS

A rich palette of laminate and steel creates a balanced and sophisticated feel. Powder coated legs form a rectangular geometric base and feature a rounded edge detail. Enhance the look of any workspace by combining the elegance of powder coated steel with current color trends. Combine our fabric and finish offerings to provide a broad array of timeless choices. Laminate selections include solid and woodgrain finishes in light, mid-tone, and dark hues. Mix and match finishes to create various combinations of two-tone designs that complete the look of any space.