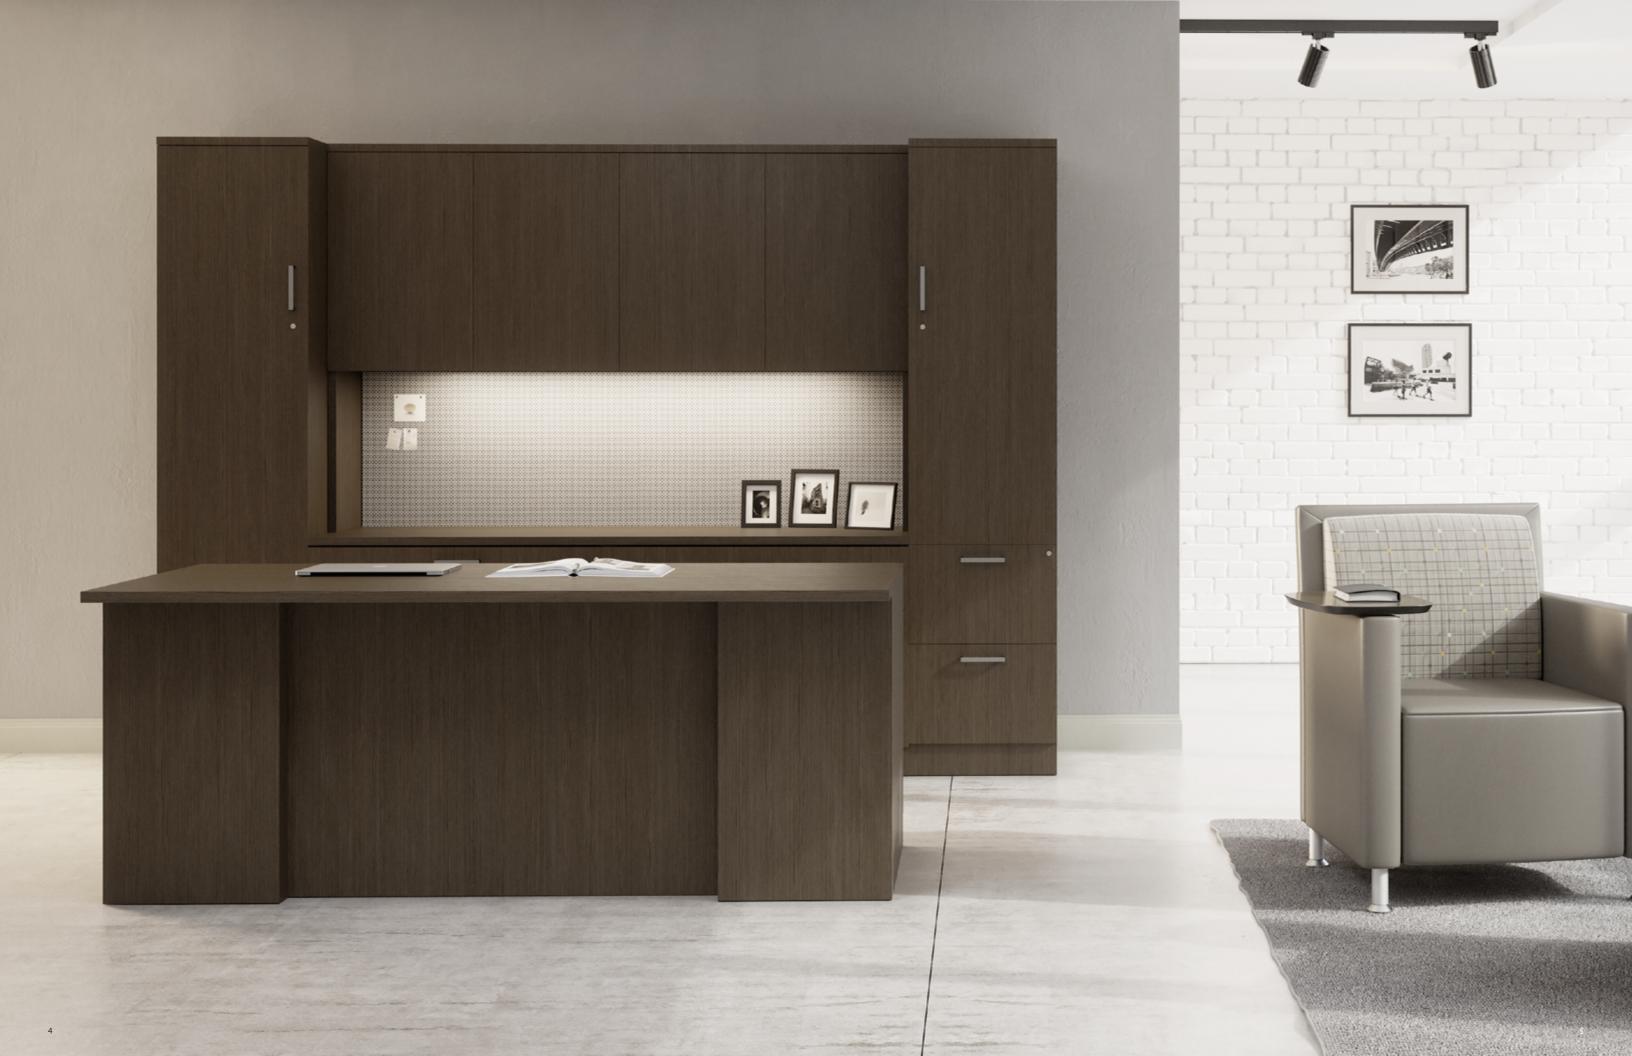

10

Choose from an extensive selection of storage and overhead options specifically suited for managerial and executive applications. Storage components can tower up to 84" high and are available with nine handle options, as well as a variety of laminate finish combinations.