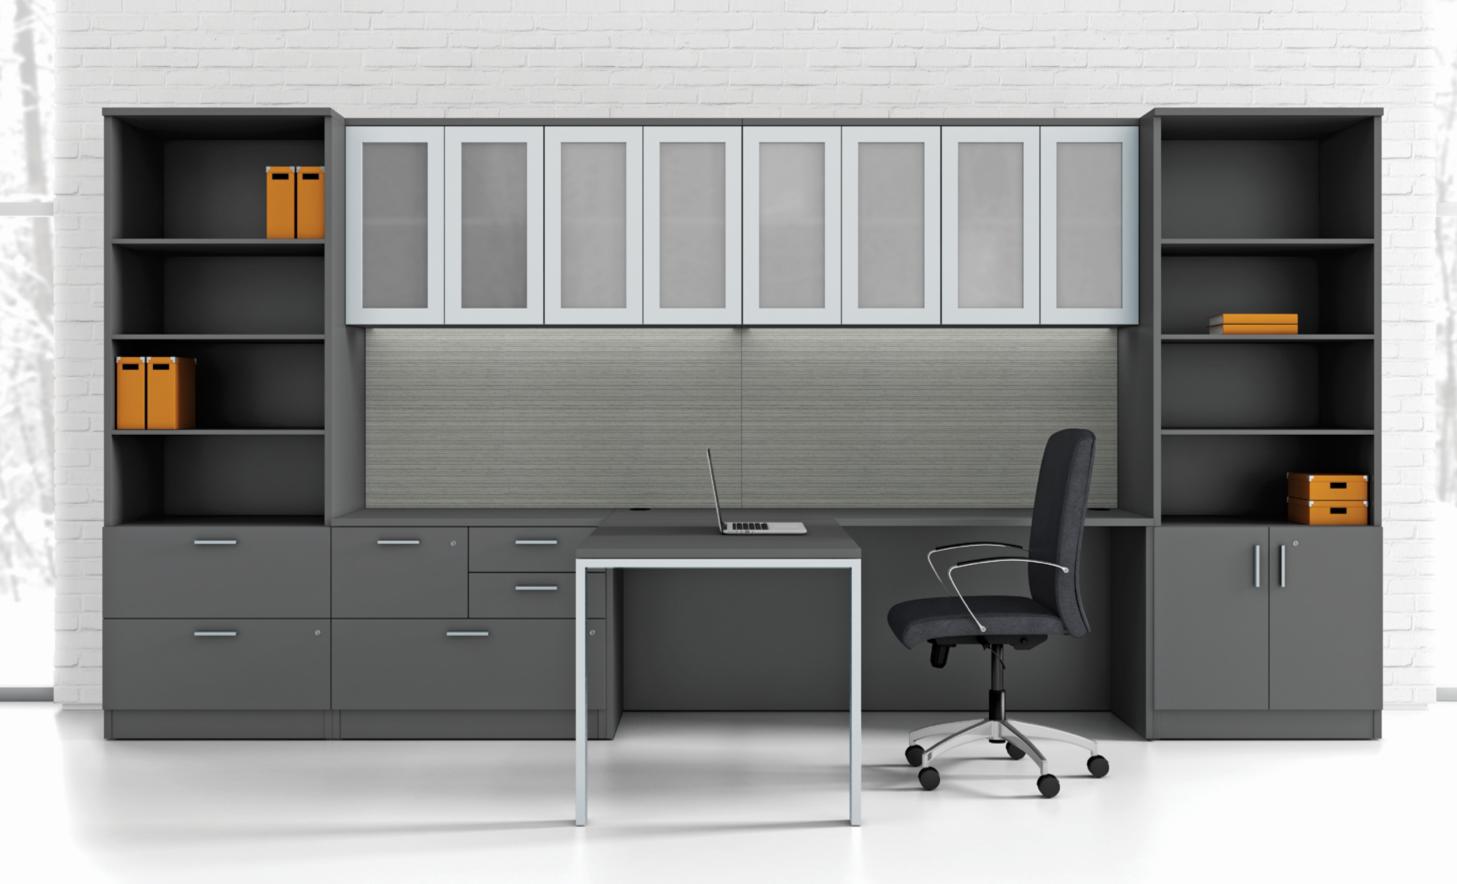

## DESIGN IS IN THE DETAILS

A rich palette of laminate and steel creates a balanced and sophisticated feel. Powder coated legs form a rectangular geometric base and feature a rounded edge detail. Enhance the look of any workspace by combining the elegance of powder coated steel with current color trends. Combine our fabric and finish offerings to provide a broad array of timeless choices. Laminate selections include solid and woodgrain finishes in light, mid-tone, and dark hues. Mix and match finishes to create various combinations of two-tone designs that complete the look of any space.

10

Choose from an extensive selection of storage and overhead options specifically suited for managerial and executive applications. Storage components can tower up to 84" high and are available with nine handle options, as well as a variety of laminate finish combinations.