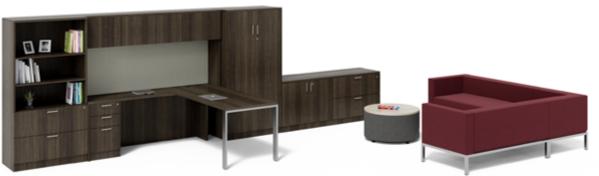

Our contemporary desking solution can support the styles and functions needed throughout any organization. Create endless layouts that maximize space, encourage collaboration or provide privacy to foster key decision making.

10

Choose from an extensive selection of storage and overhead options specifically suited for managerial and executive applications. Storage components can tower up to 84" high and are available with nine handle options, as well as a variety of laminate finish combinations.