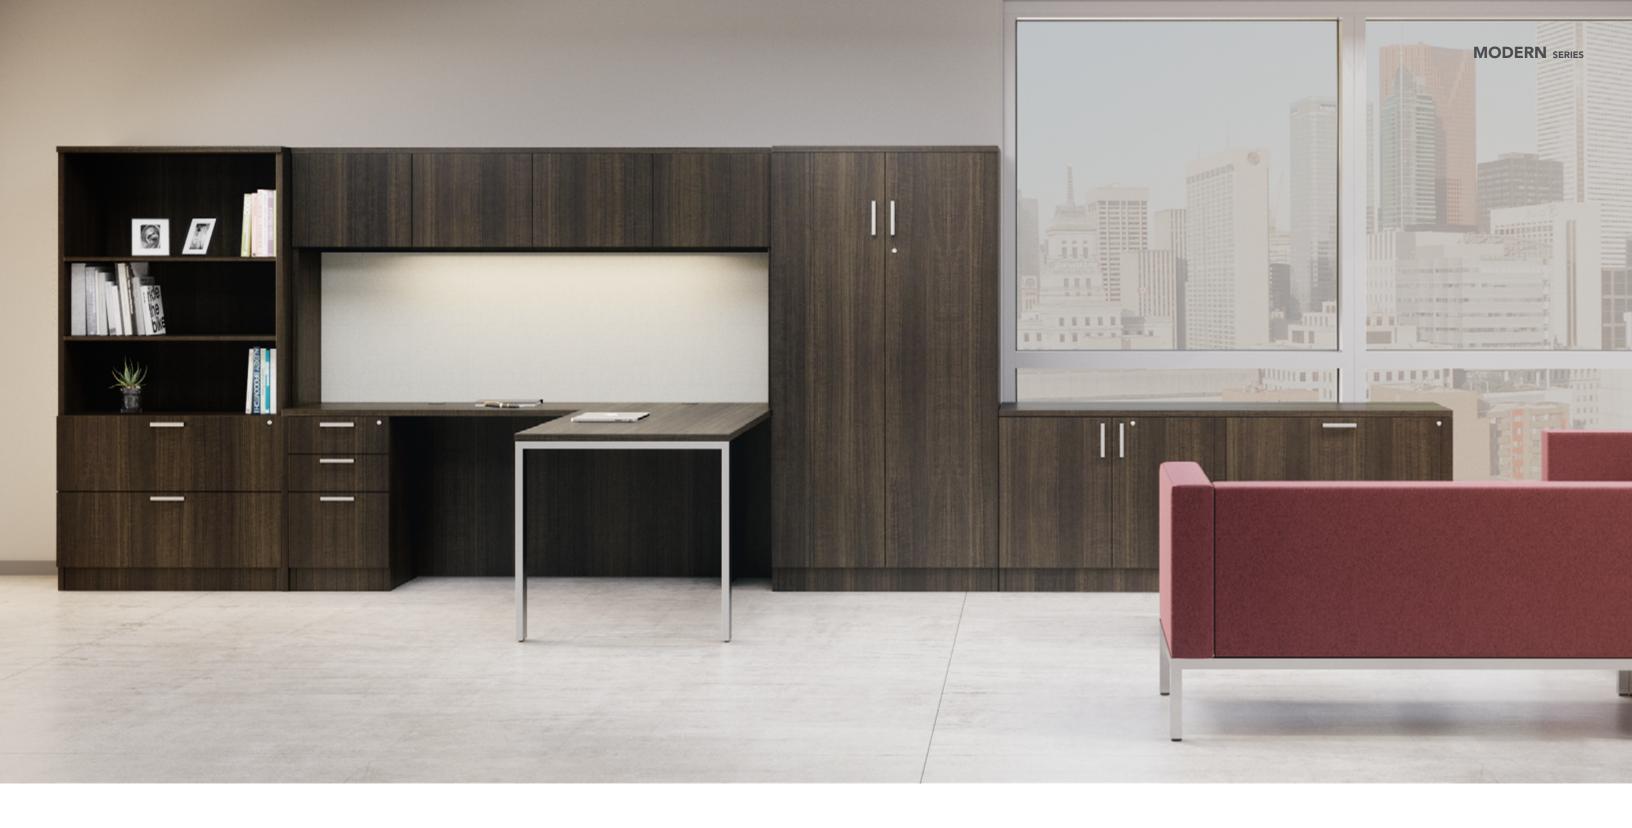

## DESIGN IS IN THE DETAILS

A rich palette of laminate and steel creates a balanced and sophisticated feel. Powder coated legs form a rectangular geometric base and feature a rounded edge detail. Enhance the look of any workspace by combining the elegance of powder coated steel with current color trends. Combine our fabric and finish offerings to provide a broad array of timeless choices. Laminate selections include solid and woodgrain finishes in light, mid-tone, and dark hues. Mix and match finishes to create various combinations of two-tone designs that complete the look of any space.

Our contemporary desking solution can support the styles and functions needed throughout any organization. Create endless layouts that maximize space, encourage collaboration or provide privacy to foster key decision making.

10

Choose from an extensive selection of storage and overhead options specifically suited for managerial and executive applications. Storage components can tower up to 84" high and are available with nine handle options, as well as a variety of laminate finish combinations.