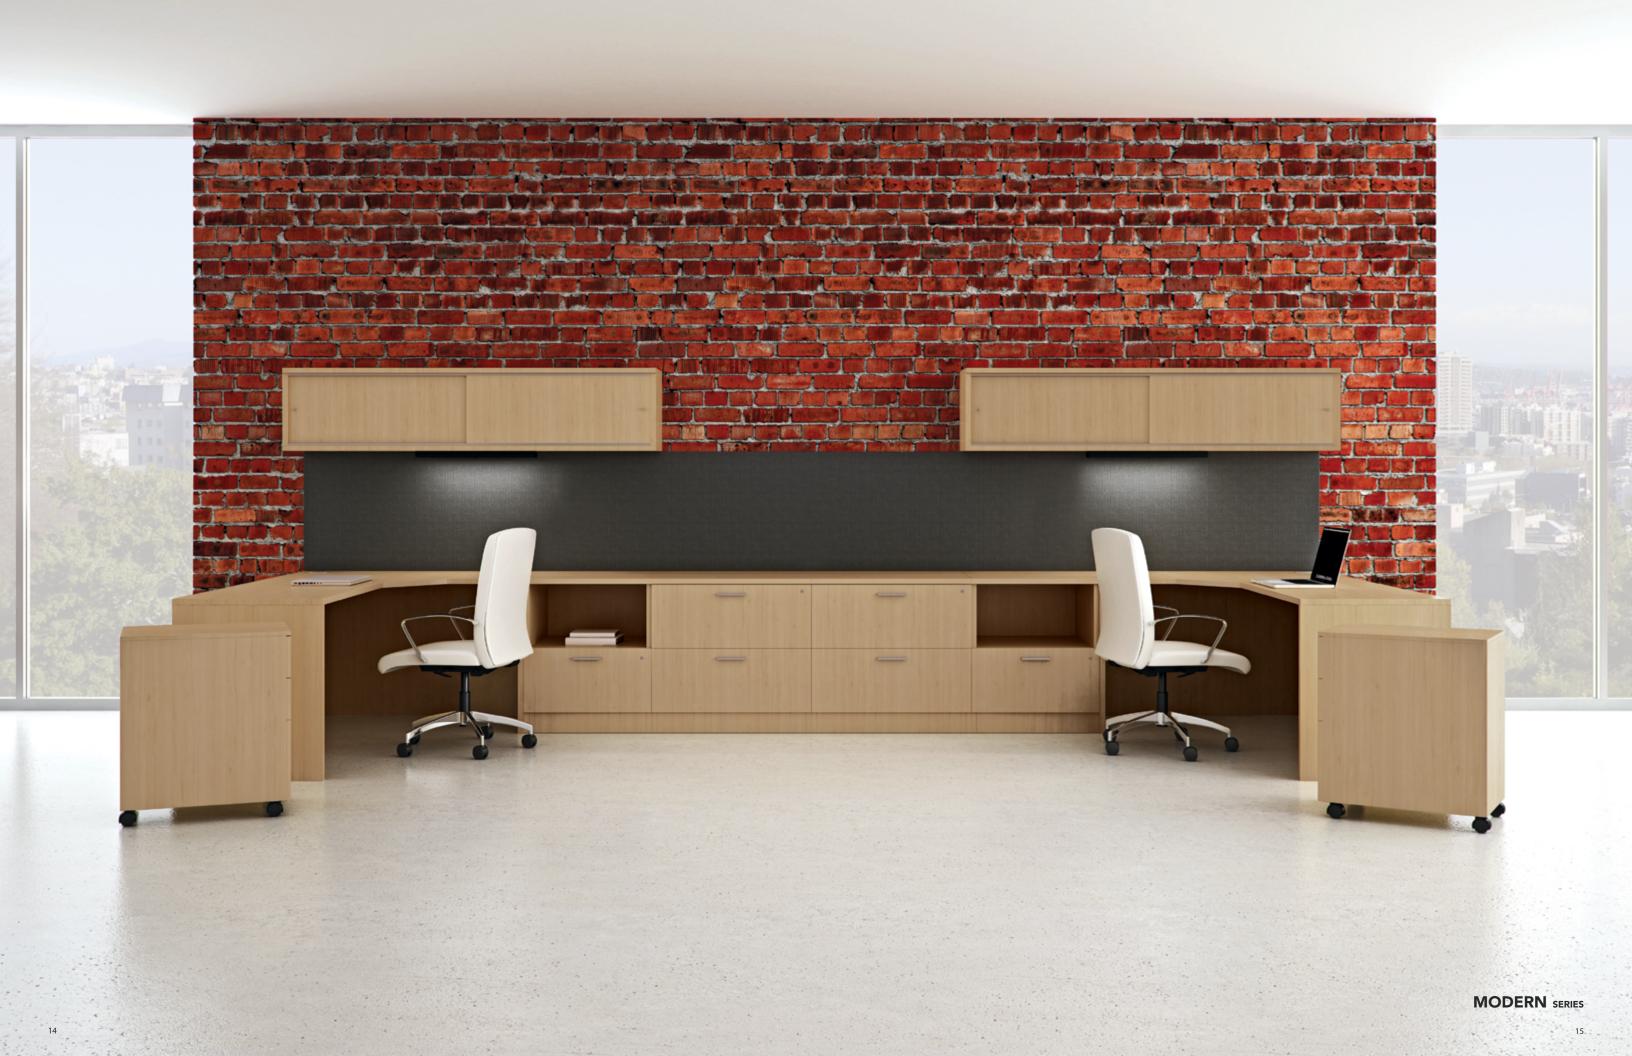

10

Choose from an extensive selection of storage and overhead options specifically suited for managerial and executive applications. Storage components can tower up to 84" high and are available with nine handle options, as well as a variety of laminate finish combinations.