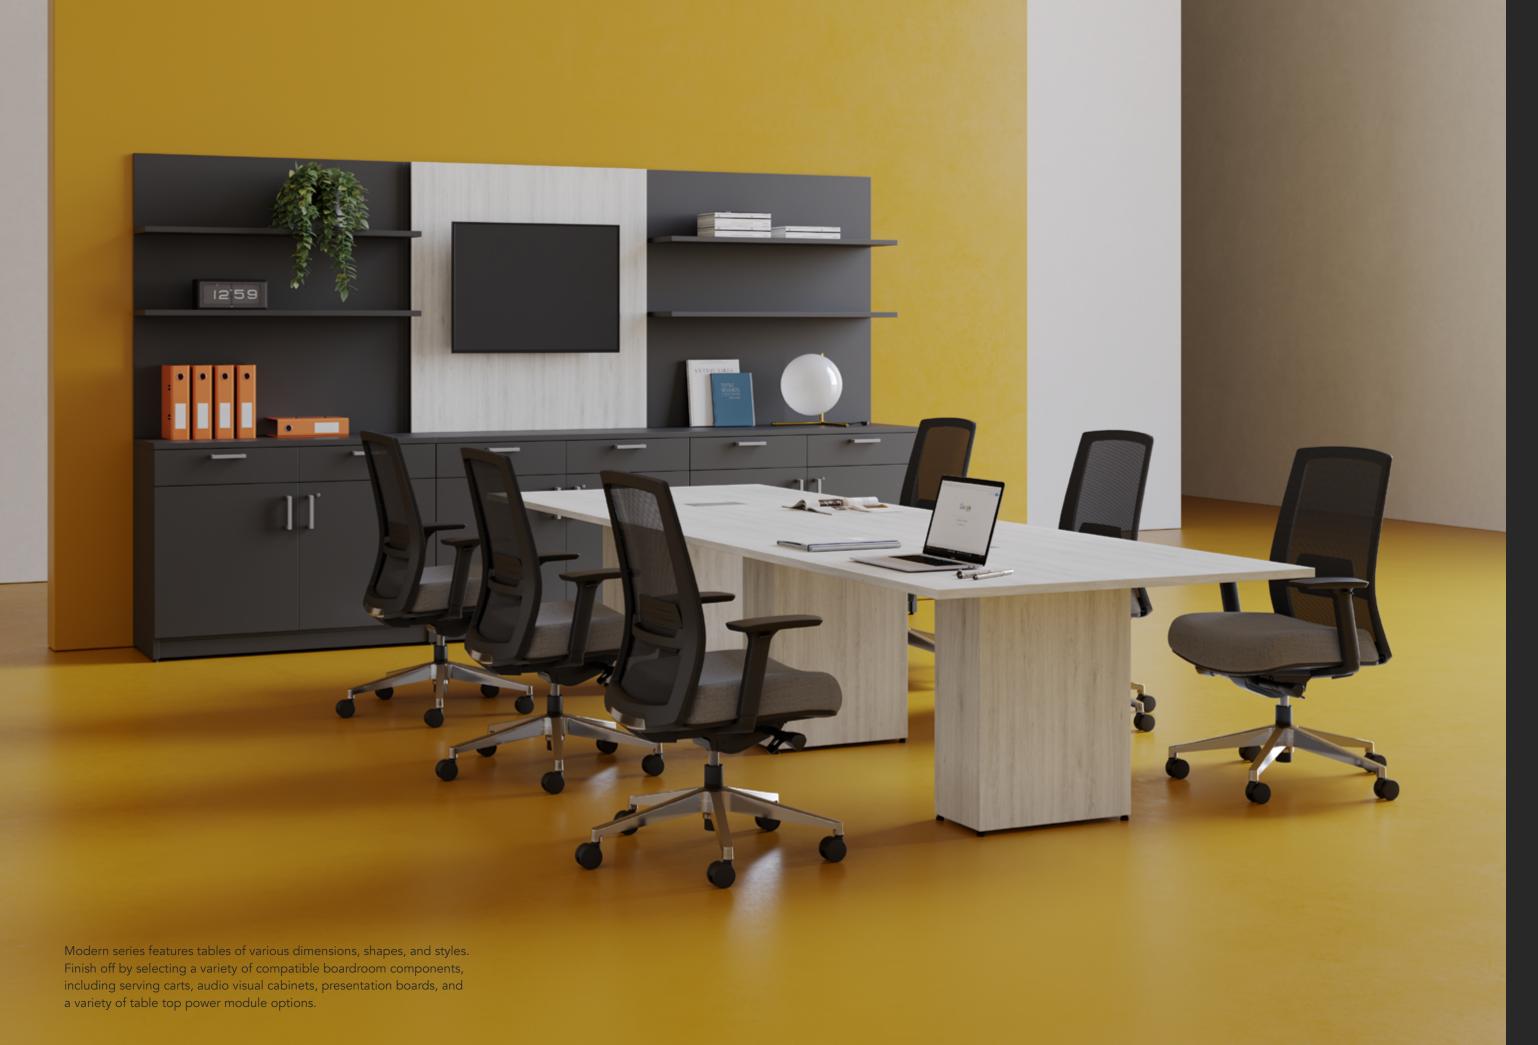

10

Choose from an extensive selection of storage and overhead options specifically suited for managerial and executive applications. Storage components can tower up to 84" high and are available with nine handle options, as well as a variety of laminate finish combinations.