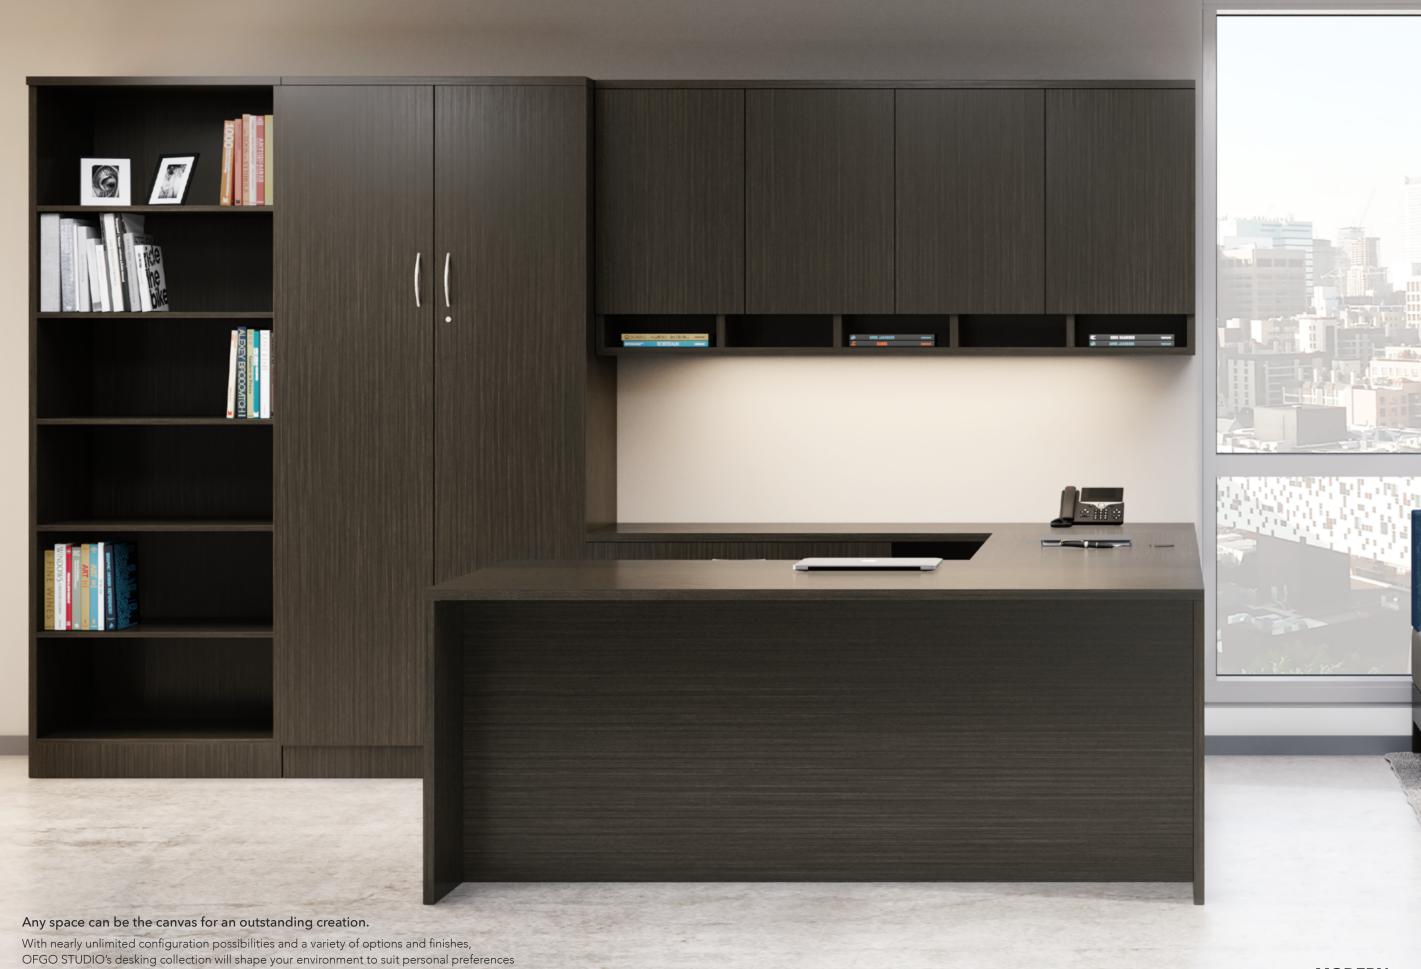

10

Choose from an extensive selection of storage and overhead options specifically suited for managerial and executive applications. Storage components can tower up to 84" high and are available with nine handle options, as well as a variety of laminate finish combinations.