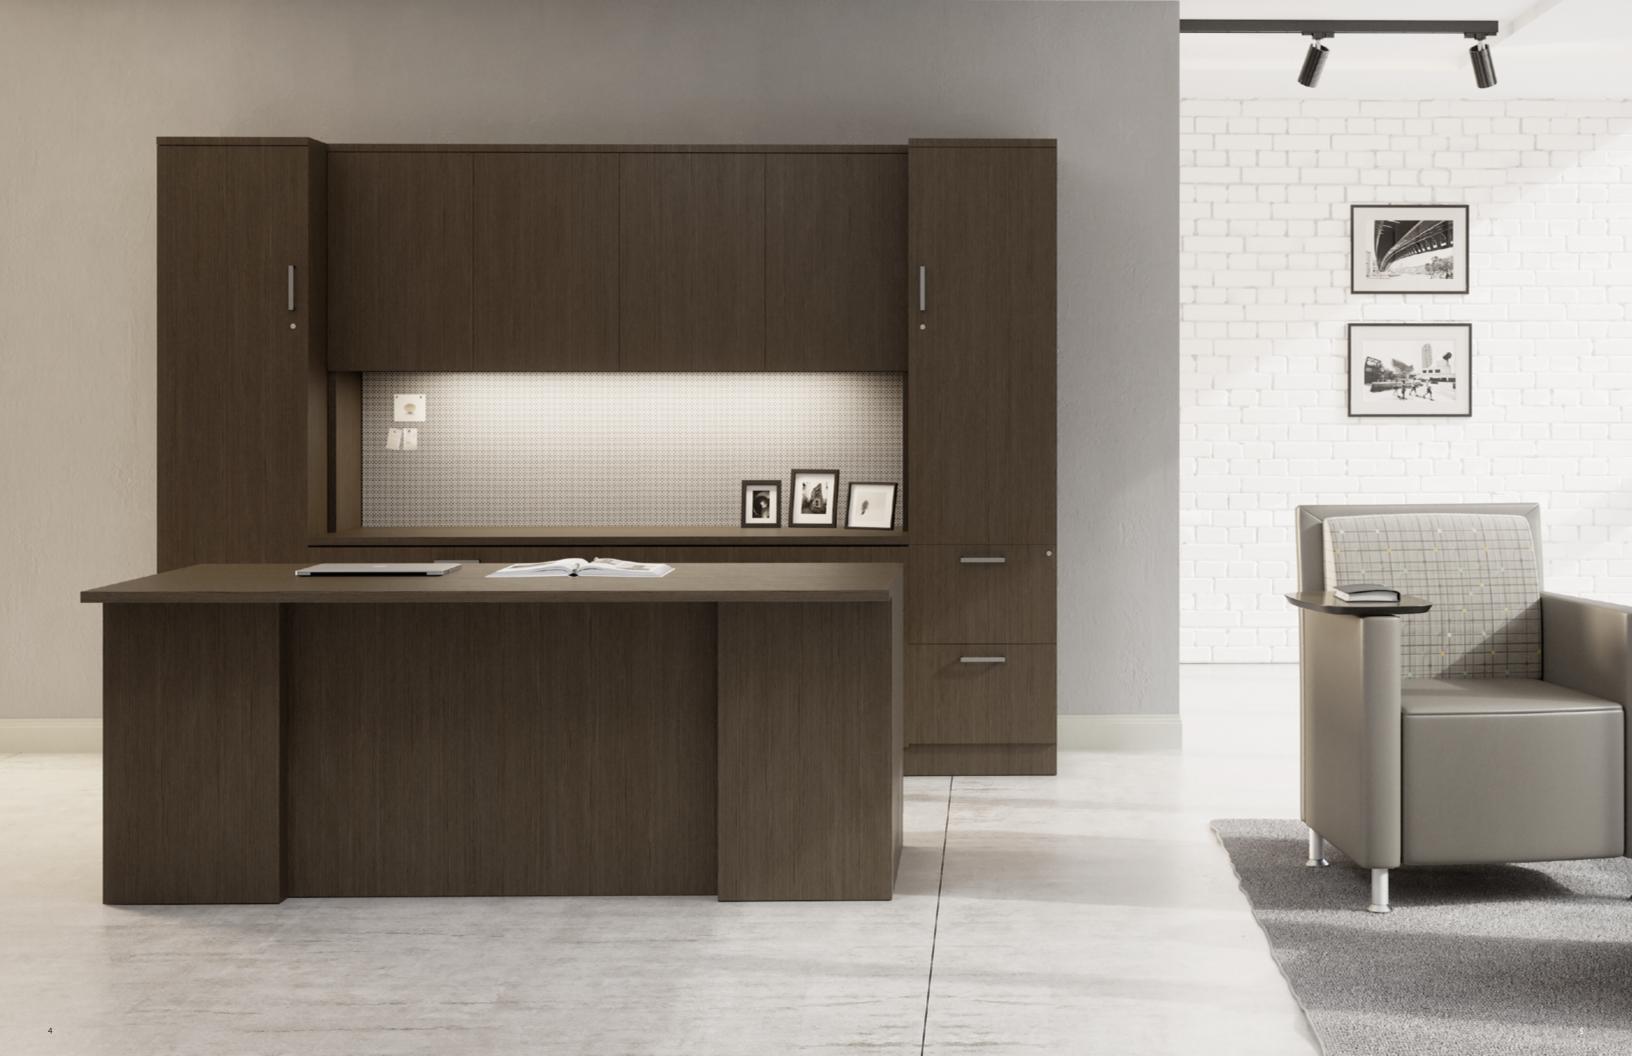

## DESIGN IS IN THE DETAILS

A rich palette of laminate and steel creates a balanced and sophisticated feel. Powder coated legs form a rectangular geometric base and feature a rounded edge detail. Enhance the look of any workspace by combining the elegance of powder coated steel with current color trends. Combine our fabric and finish offerings to provide a broad array of timeless choices. Laminate selections include solid and woodgrain finishes in light, mid-tone, and dark hues. Mix and match finishes to create various combinations of two-tone designs that complete the look of any space.

10

Choose from an extensive selection of storage and overhead options specifically suited for managerial and executive applications. Storage components can tower up to 84" high and are available with nine handle options, as well as a variety of laminate finish combinations.