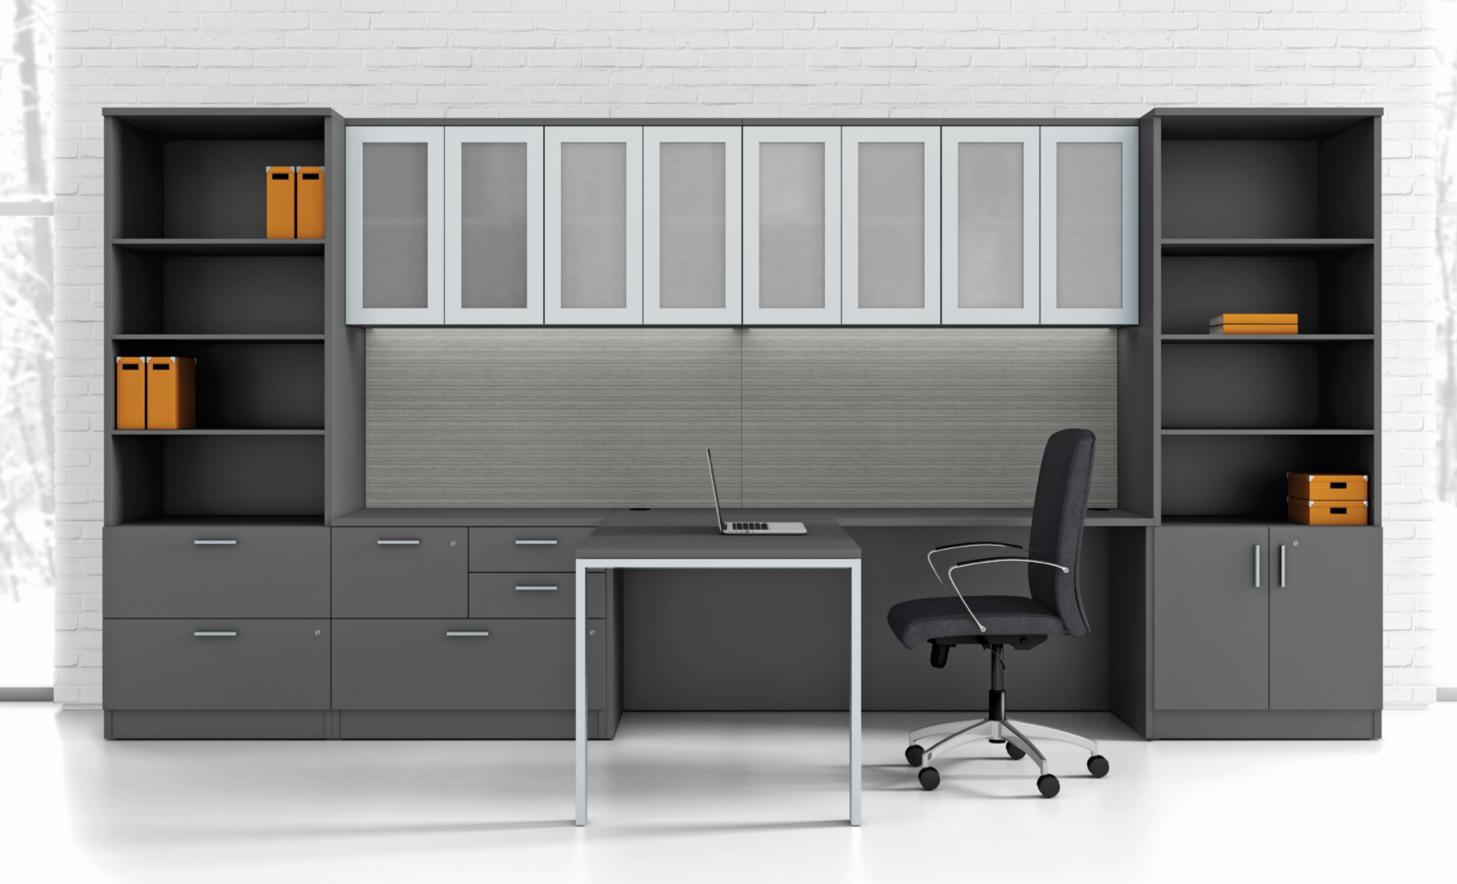

## DESIGN IS IN THE DETAILS

A rich palette of laminate and steel creates a balanced and sophisticated feel. Powder coated legs form a rectangular geometric base and feature a rounded edge detail. Enhance the look of any workspace by combining the elegance of powder coated steel with current color trends. Combine our fabric and finish offerings to provide a broad array of timeless choices. Laminate selections include solid and woodgrain finishes in light, mid-tone, and dark hues. Mix and match finishes to create various combinations of two-tone designs that complete the look of any space.

Our contemporary desking solution can support the styles and functions needed throughout any organization. Create endless layouts that maximize space, encourage collaboration or provide privacy to foster key decision making.

10

Choose from an extensive selection of storage and overhead options specifically suited for managerial and executive applications. Storage components can tower up to 84" high and are available with nine handle options, as well as a variety of laminate finish combinations.