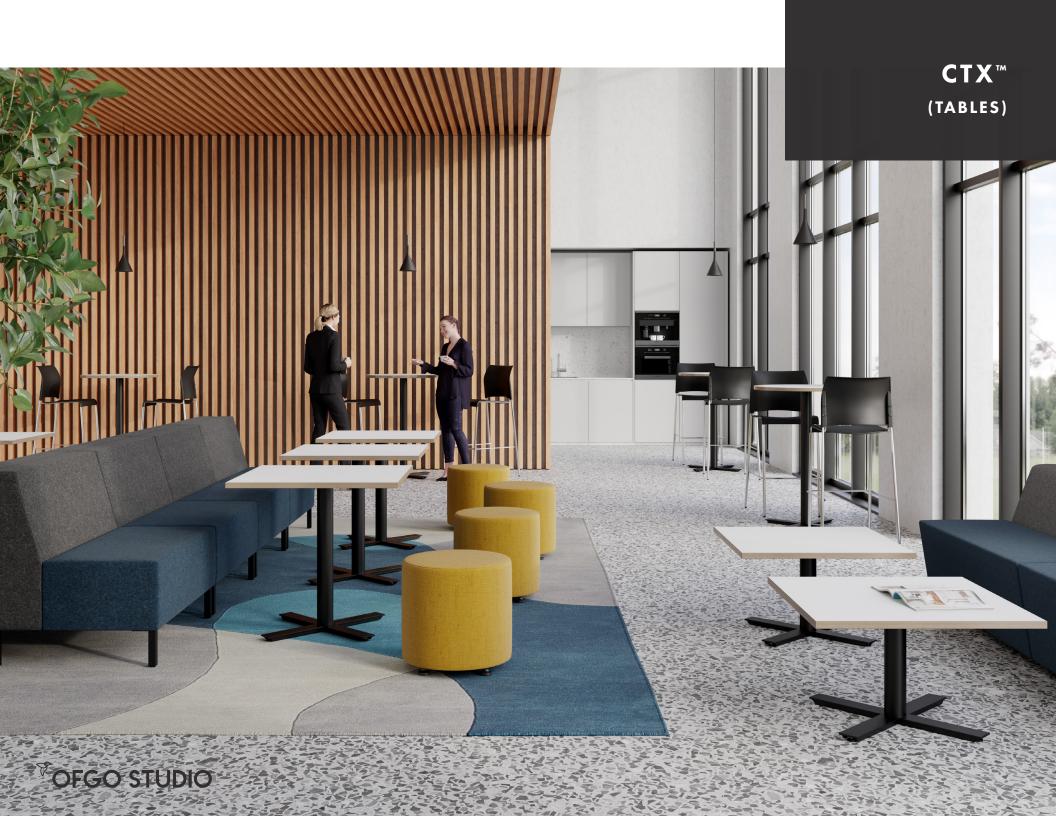

## Meet a spectrum of planning possibilities.

An agile collection, perfect for a multitude of applications such as café, collaboration, meeting, lounge, break rooms, hospitality and more. CTX is a collection of clean and crisp C, T, U and X-base tables that feature a cohesive design aesthetic, encompassing a slim low-profile foot and a multitude of power and data options.

- Bases are available in C, T, X and U style legs.
- X bases can be specified at café, bar, counter, or occasional height.
- C, T, and U bases can be specified at café, or bar height.
- Bases accommodate various size tops from end tables to conference room applications.
- Optional modesty panels provide front or wrap around seated privacy.