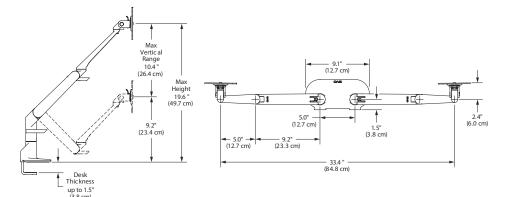

## **OFGO STUDIO**



## **FEATURES**

- Extremely flexible positioning of dual flat panel monitors.
- Ease-of-use encourages users to work with their dual monitors ergonomically.
- Rotate dual monitors for portrait or landscape viewing.
- Tension adjustment at each joint.

- Mount design includes a cable management system that routes cables beneath the monitor arm.
- Mount installation is performed above desk for quick and setup.
- $\bullet \quad \text{Durable, quick-install VESA adapter reduces installation time.} \\$

|      | AVAILABLE OPTIONS                                         |
|------|-----------------------------------------------------------|
| 5902 | Supports 1 - 15 lbs (0.5 - 6.8 kg) per monitor, up to 27" |

| FINISH |  |
|--------|--|
| SILVER |  |

## CAPABILITIES