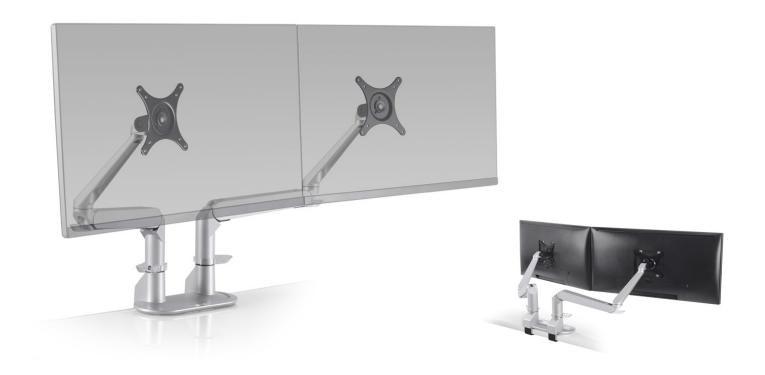

## **FEATURES**

- Extremely flexible positioning of dual flat panel monitors.
- Ease-of-use encourages users to work with their dual monitors ergonomically.
- Rotate dual monitors for portrait or landscape viewing.
- Tension adjustment at each joint.

- Mount design includes a cable management system that routes cables beneath the monitor arm.
- Mount installation is performed above desk for quick and setup.
- $\bullet \quad \text{Durable, quick-install VESA adapter reduces installation time.} \\$