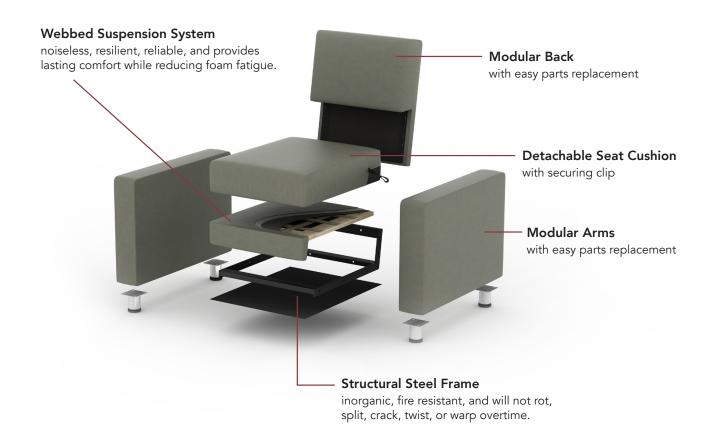

Steel has the highest strength to weight ratio of any building material allowing for superior durability. The frame developed in the DURATEK construction method is **inorganic**, **fire resistant**, **and will not rot**, **split**, **crack**, **twist**, **or warp** over time like a typical hardwood frame would.

Best of all, the DURATEK construction method allows for true modularity with easy parts replacement.

Each DURATEK lounge seating product allows for the feet, arms, seat cushion, and back to be **attached separately.** If a replacement part is required, there is **no need to spend additional resources** on ordering a completely new item, rather you can simply order a specific part.