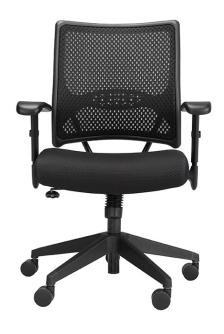

## **DIMENSIONS**

Overall height: 38-42in/965-1067mm Seat to floor height: 18-32in/457-813mm Overall width: 25.75in/654mm Seat width: 19 in/483mm Overall depth: 24in/610mm Seat depth: 19in/483mm COM yardage: 1yd/.9m Weight per chair: 38 lbs/17kgs 5cu. ft./.15m3 Volume:

## **FEATURES**

- Mid back
- Synchro-tilt
- Pneumatic set height adjustment
- Height adjustable "T" arms with urethane arm pads
- Mechanism features 2:1 ratio of seat to back movement, locking in forward position
- Tilt tension adjustment
- Available with 5 star black nylon or chrome base
- Standard with breathable black mesh fabric seat and back. Optional seat re-upholstery available.

## **ERGONOMIC FUNCTIONS**

360° Swivel

Pneumatic Seat Height Control

Synchro Tilt Control

Adjustable Tilt Tension Control

Tilt Lock Control