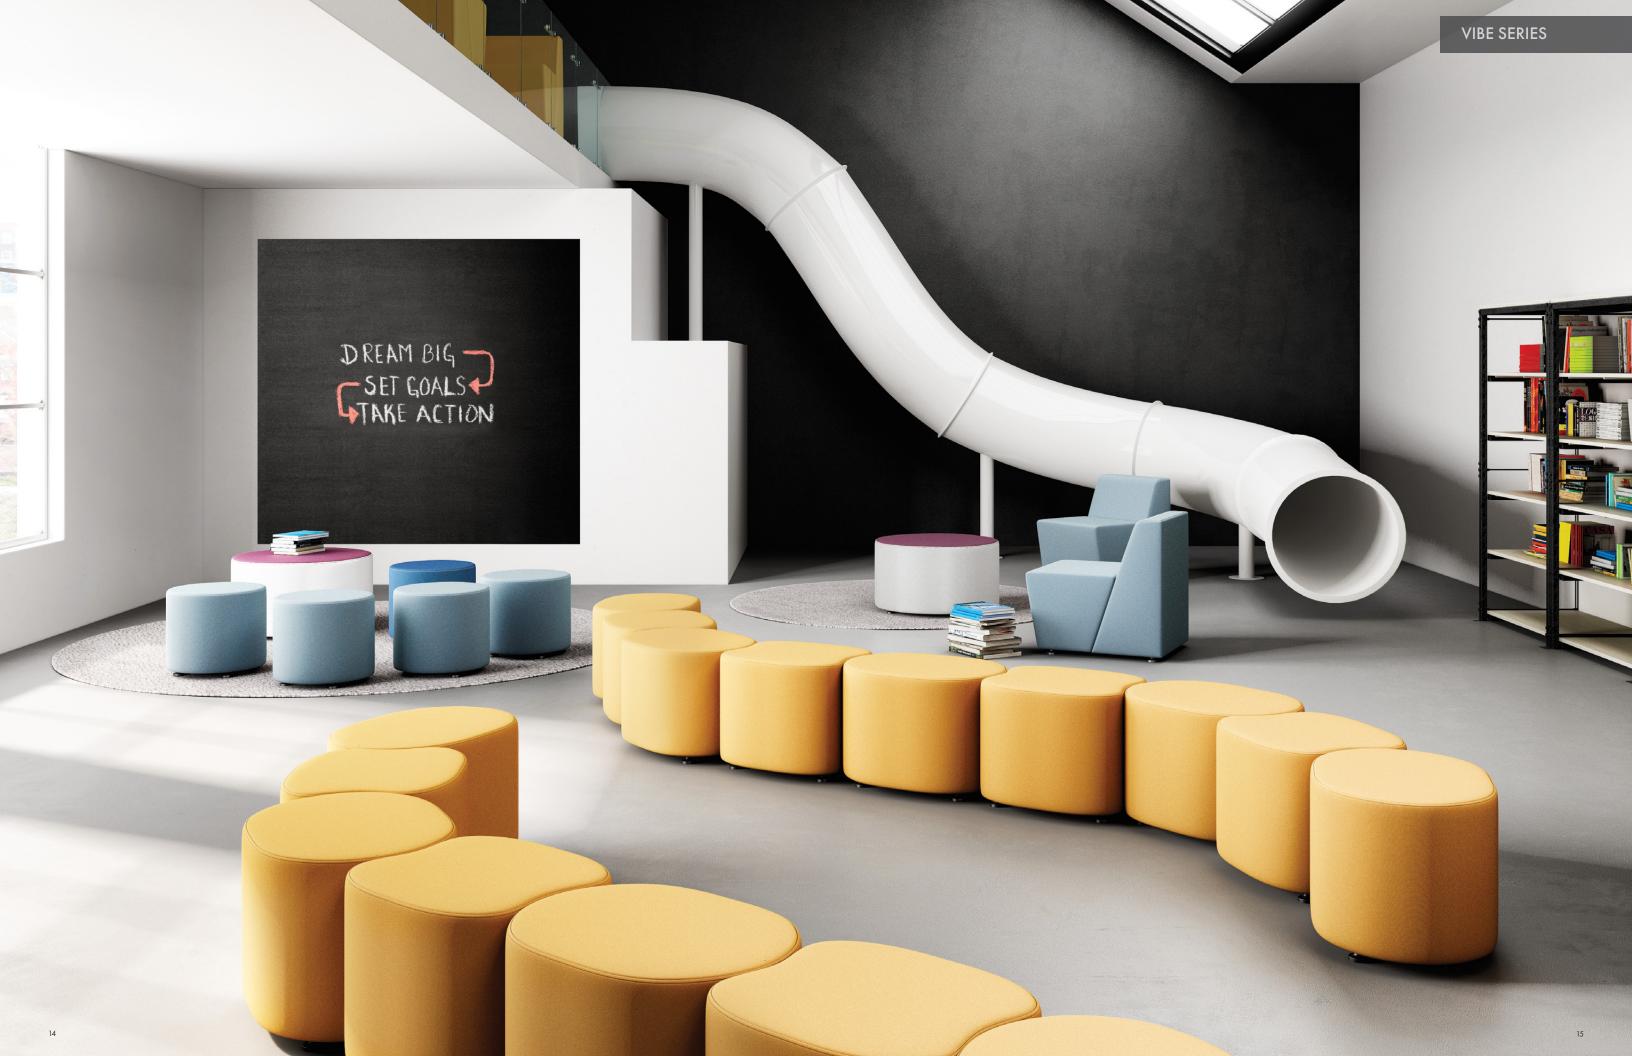

## <u>VIBE</u>

Ready to adapt to suit the needs of any environment, Vibe has an extensive collection of shapes and sizes with an infinite range of interchangeable combinations. Vibe ottomans can be used as stand-alone pieces or can be connected together to create modular seating clusters.

Create an endless number of configurations that display an elegant geometric profile and suit various environments that accommodate people as they interact.

The Vibe collection allows you to create endless configurations for collaborative environments, such as meeting, gathering and lounging zones. Mix-and-match pieces to create versatile seating areas that are entirely unique.