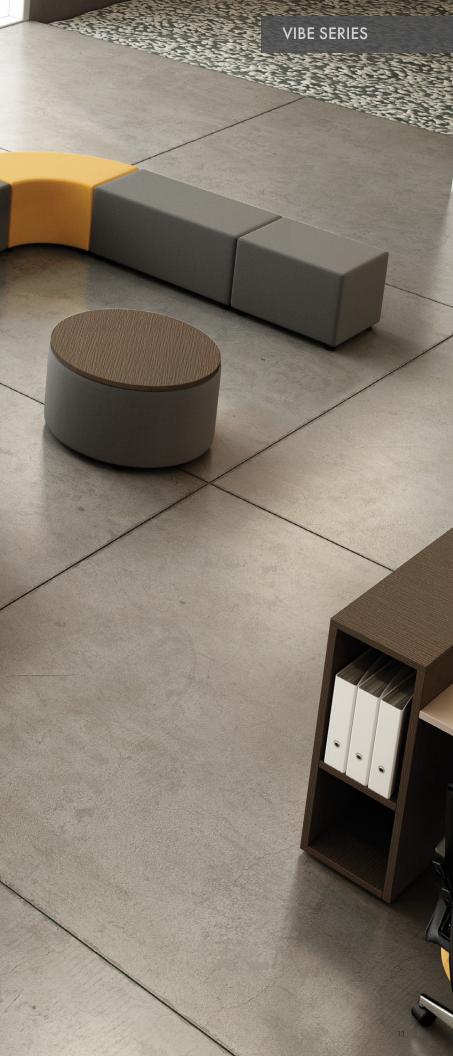

## <u>VIBE</u>

Ready to adapt to suit the needs of any environment, Vibe has an extensive collection of shapes and sizes with an infinite range of interchangeable combinations. Vibe ottomans can be used as stand-alone pieces or can be connected together to create modular seating clusters.

Create an endless number of configurations that display an elegant geometric profile and suit various environments that accommodate people as they interact.

The Vibe collection allows you to create endless configurations for collaborative environments, such as meeting, gathering and lounging zones. Mix-and-match pieces to create versatile seating areas that are entirely unique.