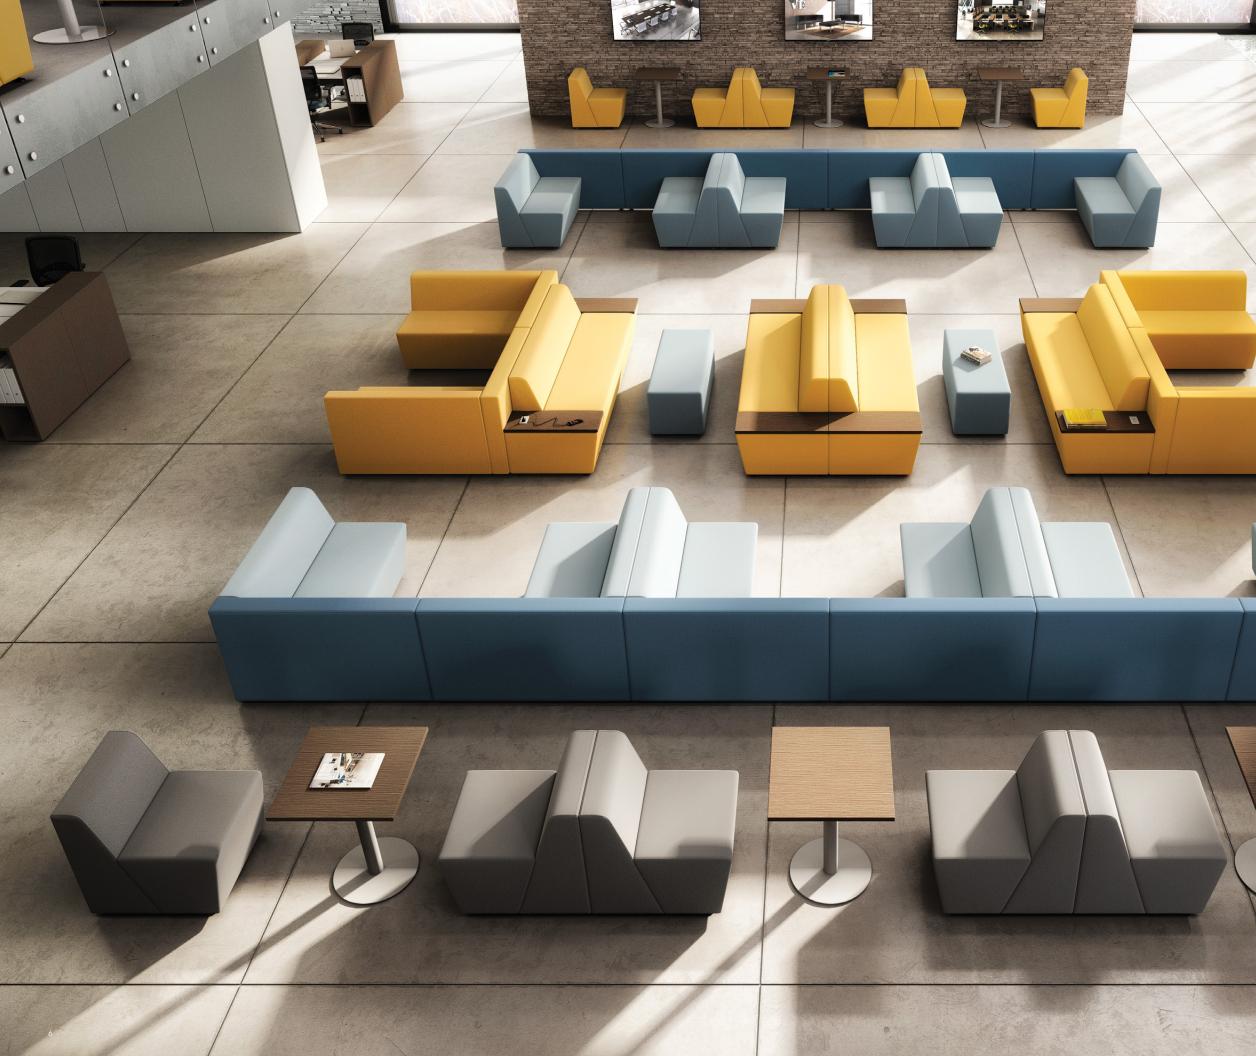

Create an endless number of configurations that display an elegant geometric profile and suit various environments that accommodate people as they interact.

The Vibe collection allows you to create endless configurations for collaborative environments, such as meeting, gathering and lounging zones. Mix-and-match pieces to create versatile seating areas that are entirely unique.