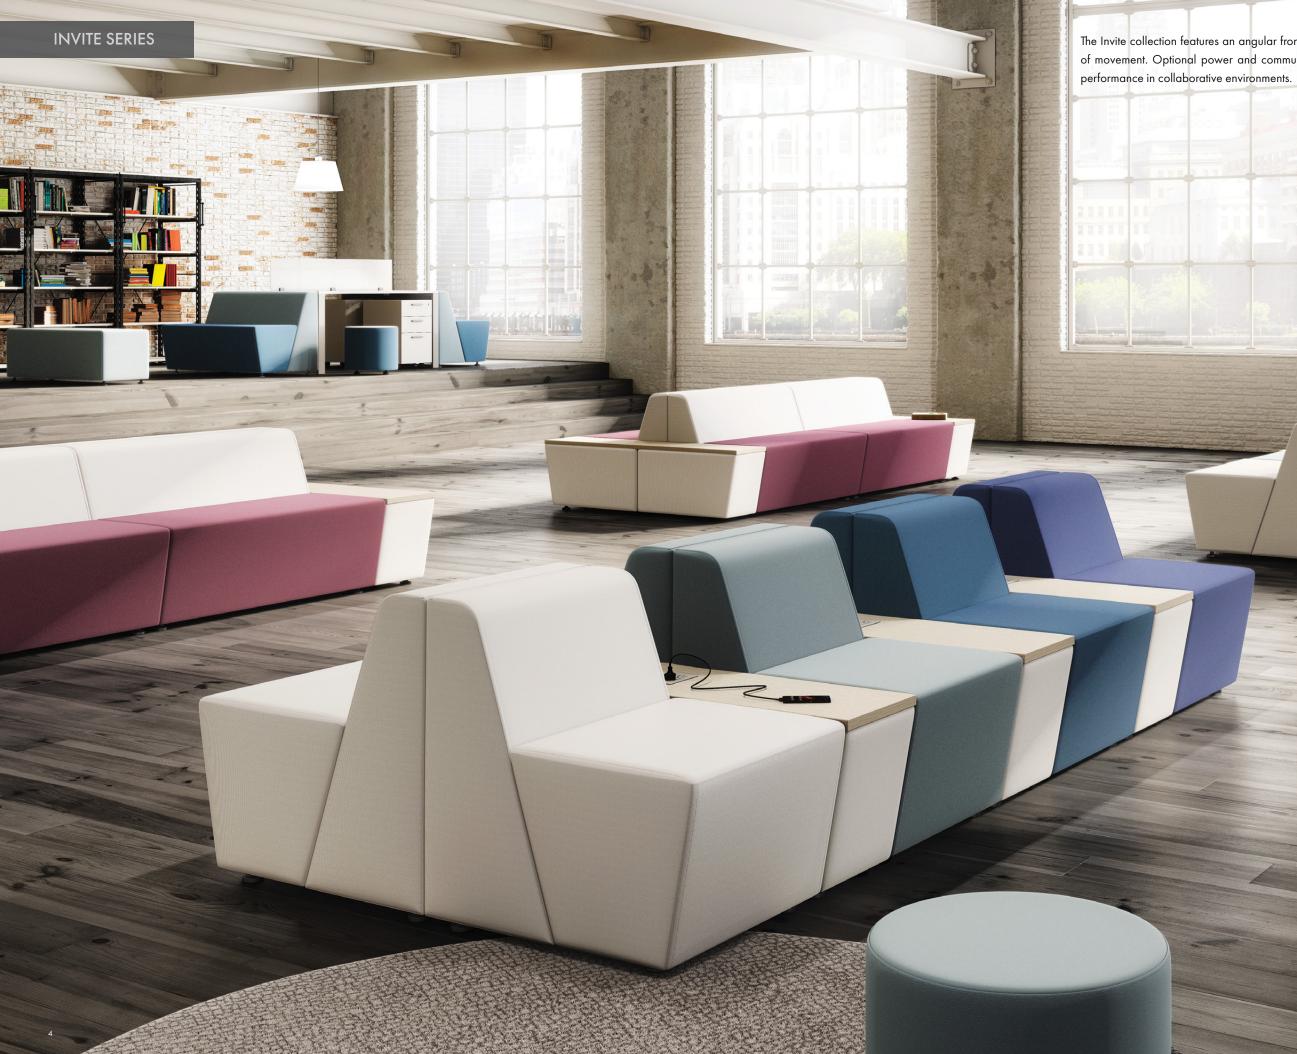

INVITE and VIBE collections focus on creating functional collaborative environments that achieve aesthetic harmony across an entire office landscape.

The Invite collection features an angular front profile that adds architectural intrigue and freedom of movement. Optional power and communication modules maximize connectivity and extend performance in collaborative environments.