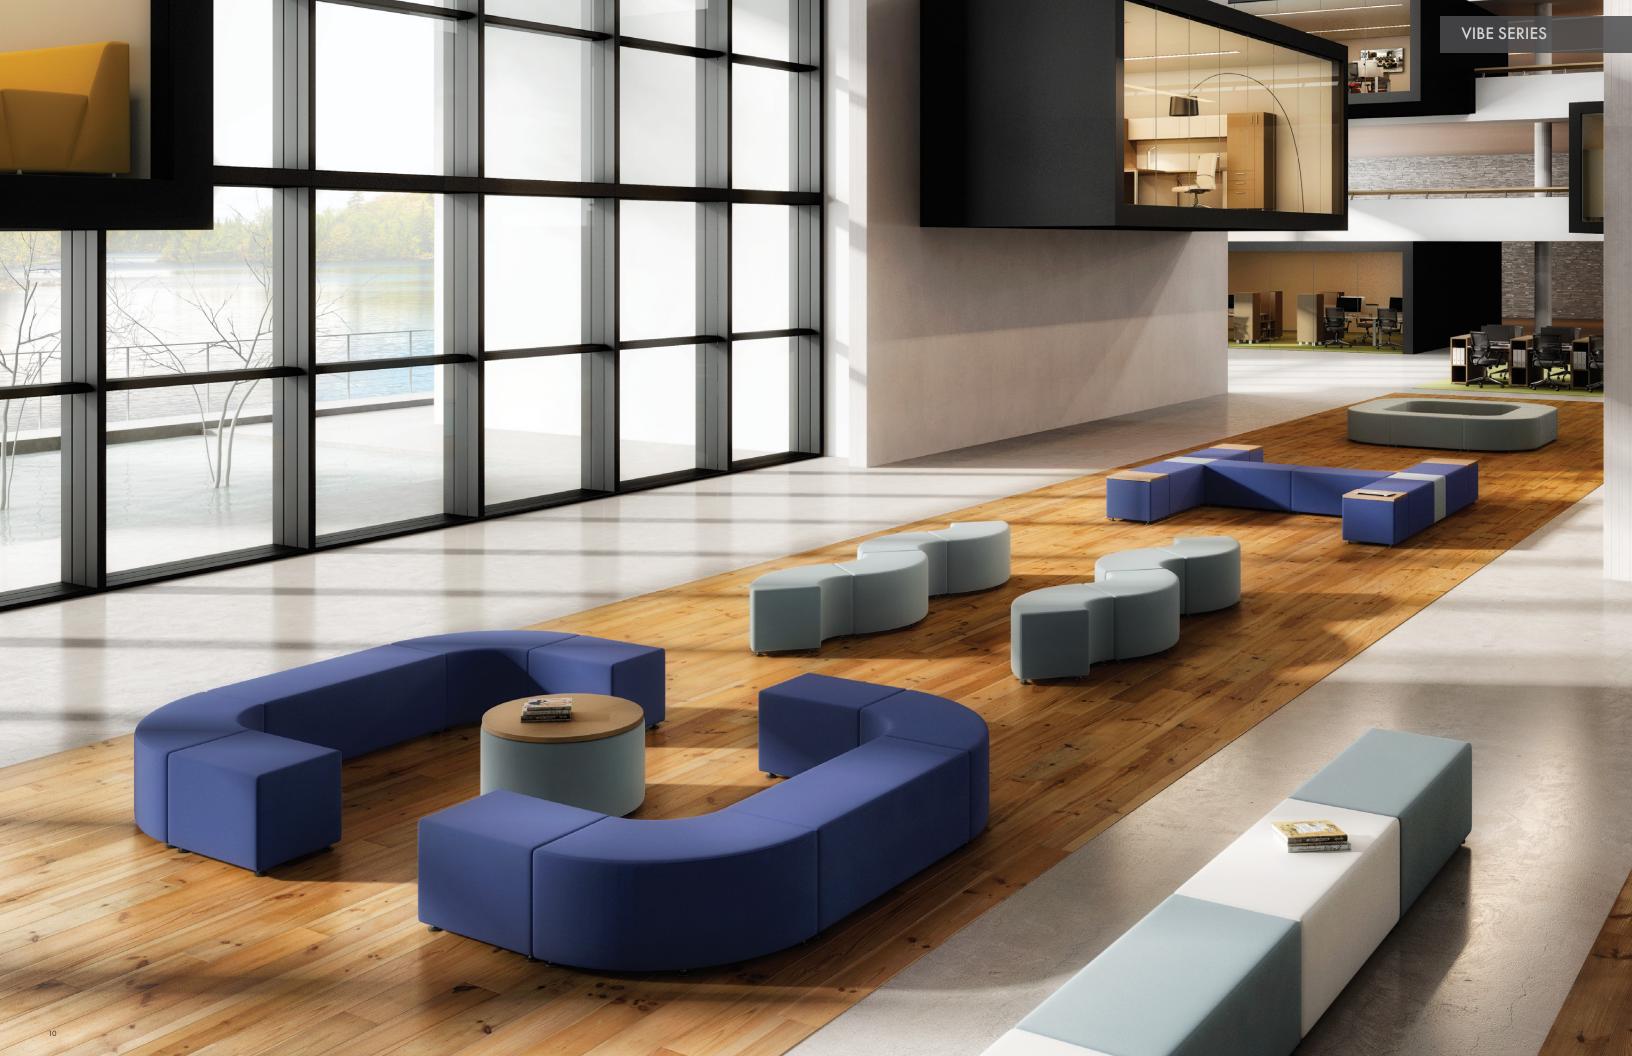

## <u>VIBE</u>

Ready to adapt to suit the needs of any environment, Vibe has an extensive collection of shapes and sizes with an infinite range of interchangeable combinations. Vibe ottomans can be used as stand-alone pieces or can be connected together to create modular seating clusters.

Create an endless number of configurations that display an elegant geometric profile and suit various environments that accommodate people as they interact.

The Vibe collection allows you to create endless configurations for collaborative environments, such as meeting, gathering and lounging zones. Mix-and-match pieces to create versatile seating areas that are entirely unique.