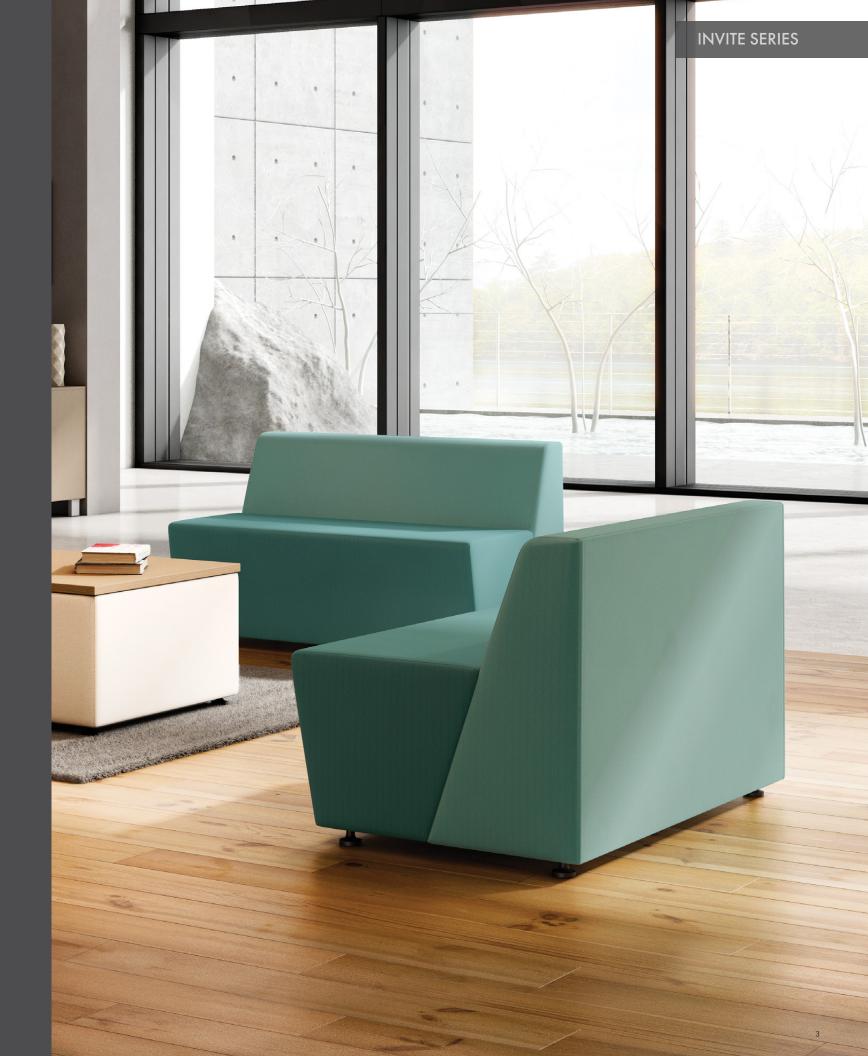

## <u>INVITE</u>

A versatile collection that is perfectly suited to a variety of environments, such as lounge and waiting rooms or functional meeting spaces. Invite series is optimal for gathering and creating casual and collaborative environments. Invite series units are available with optional power and USB modules.