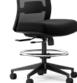

## High performance seating for any environment.

Sit. Flex. Adjust. KOLBY is designed to adapt to the evolving workplace, offering ergonomic adjustments for human work postures. Clean lines and subtly rounded corners offer a modern aesthetic suitable for open plan, collaborative or executive environments. Featuring eight points of adjustment, a breathable mesh back, and a contoured foam seat evenly distributing up to 300lbs, KOLBY offers flexibility and lasting comfort.

Mesh Task

Black Nylon Base

Mesh Stool

www.ofgo.com live your vision. love your space. Armless Mesh Task

Black Accent Strip

3 Lock Synchro

+ Seat Slider

4 Lock Synchro