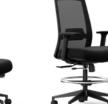

## High performance seating for any environment.

Sit. Flex. Adjust. KOLBY is designed to adapt to the evolving workplace, offering ergonomic adjustments for human work postures. Clean lines and subtly rounded corners offer a modern aesthetic suitable for open plan, collaborative or executive environments. Featuring eight points of adjustment, a breathable mesh back, and a contoured foam seat evenly distributing up to 300lbs, KOLBY offers flexibility and lasting comfort.

Mesh Task

Black Nylon Base

Mesh Stool

www.ofgo.com live your vision. love your space. Armless Mesh Task

Black Accent Strip

3 Lock Synchro

+ Seat Slider

4 Lock Synchro