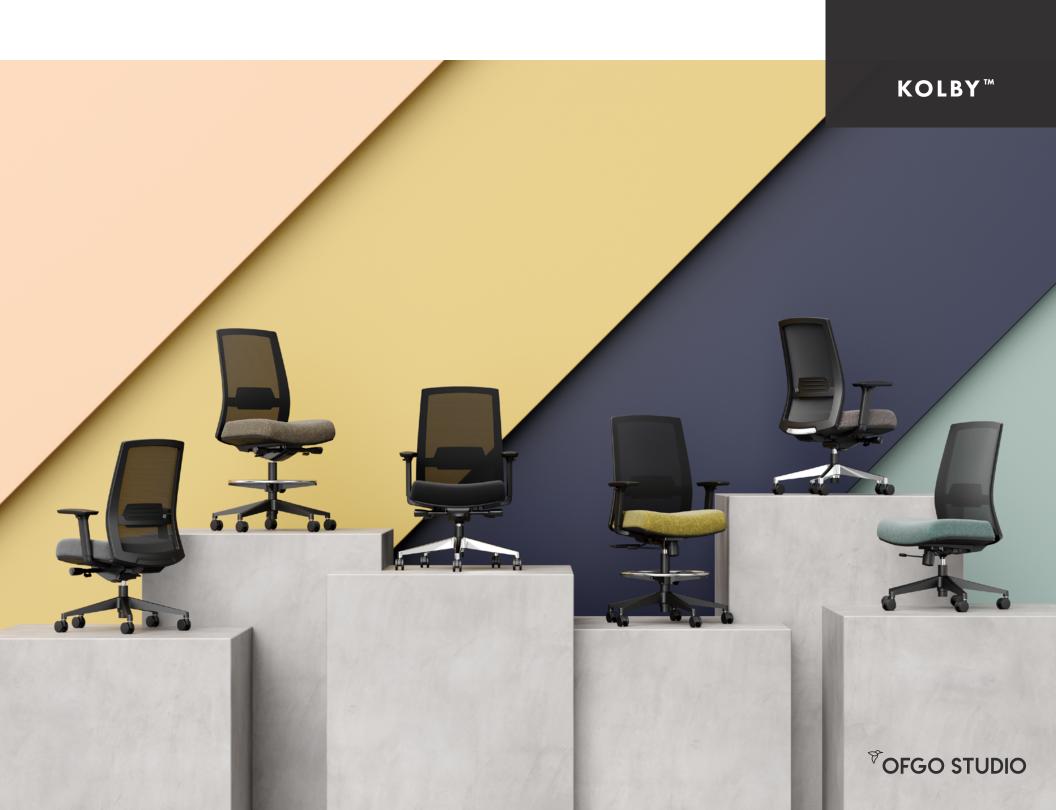

## **KOLBY**<sup>™</sup>

Chrome Accent Strip

## High performance seating for any environment.

Sit. Flex. Adjust. KOLBY is designed to adapt to the evolving workplace, offering ergonomic adjustments for human work postures. Clean lines and subtly rounded corners offer a modern aesthetic suitable for open plan, collaborative or executive environments. Featuring eight points of adjustment, a breathable mesh back, and a contoured foam seat evenly distributing up to 300lbs, KOLBY offers flexibility and lasting comfort.

Mesh Task

Black Nylon Base

Mesh Stool

www.ofgo.com live your vision. love your space. Armless Mesh Task

Black Accent Strip

3 Lock Synchro

+ Seat Slider

4 Lock Synchro

+ Seat Slider

**3D Armrest** 