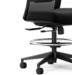

## High performance seating for any environment.

Sit. Flex. Adjust. KOLBY is designed to adapt to the evolving workplace, offering ergonomic adjustments for human work postures. Clean lines and subtly rounded corners offer a modern aesthetic suitable for open plan, collaborative or executive environments. Featuring eight points of adjustment, a breathable mesh back, and a contoured foam seat evenly distributing up to 300lbs, KOLBY offers flexibility and lasting comfort.

Mesh Task

Black Nylon Base

Mesh Stool

www.ofgo.com live your vision. love your space. Armless Mesh Task

Black Accent Strip

3 Lock Synchro

+ Seat Slider

4 Lock Synchro