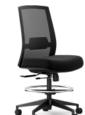

## High performance seating for any environment.

Sit. Flex. Adjust. KOLBY is designed to adapt to the evolving workplace, offering ergonomic adjustments for human work postures. Clean lines and subtly rounded corners offer a modern aesthetic suitable for open plan, collaborative or executive environments. Featuring eight points of adjustment, a breathable mesh back, and a contoured foam seat evenly distributing up to 300lbs, KOLBY offers flexibility and lasting comfort.

Mesh Task

Black Nylon Base

Mesh Stool

www.ofgo.com live your vision. love your space. Armless Mesh Task

Black Accent Strip

3 Lock Synchro

+ Seat Slider

4 Lock Synchro