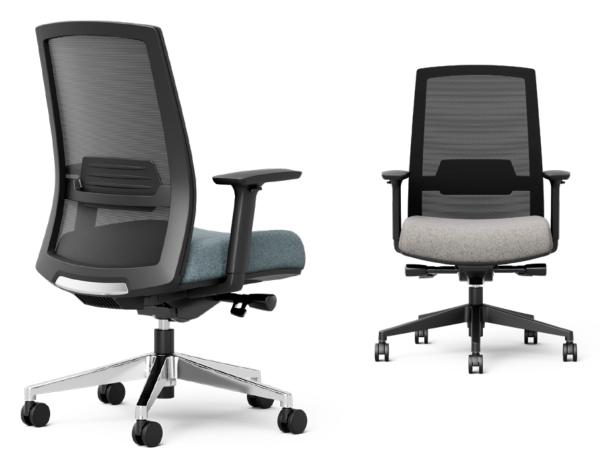

## High performance seating for any environment.

Sit. Flex. Adjust. KOLBY is designed to adapt to the evolving workplace, offering ergonomic adjustments for human work postures. Clean lines and subtly rounded corners offer a modern aesthetic suitable for open plan, collaborative or executive environments. Featuring eight points of adjustment, a breathable mesh back, and a contoured foam seat evenly distributing up to 300lbs, KOLBY offers flexibility and lasting comfort.

Mesh Task

Black Nylon Base

Mesh Stool

www.ofgo.com live your vision. love your space. Armless Mesh Task

Black Accent Strip

3 Lock Synchro

+ Seat Slider

4 Lock Synchro

+ Seat Slider

**3D Armrest** 