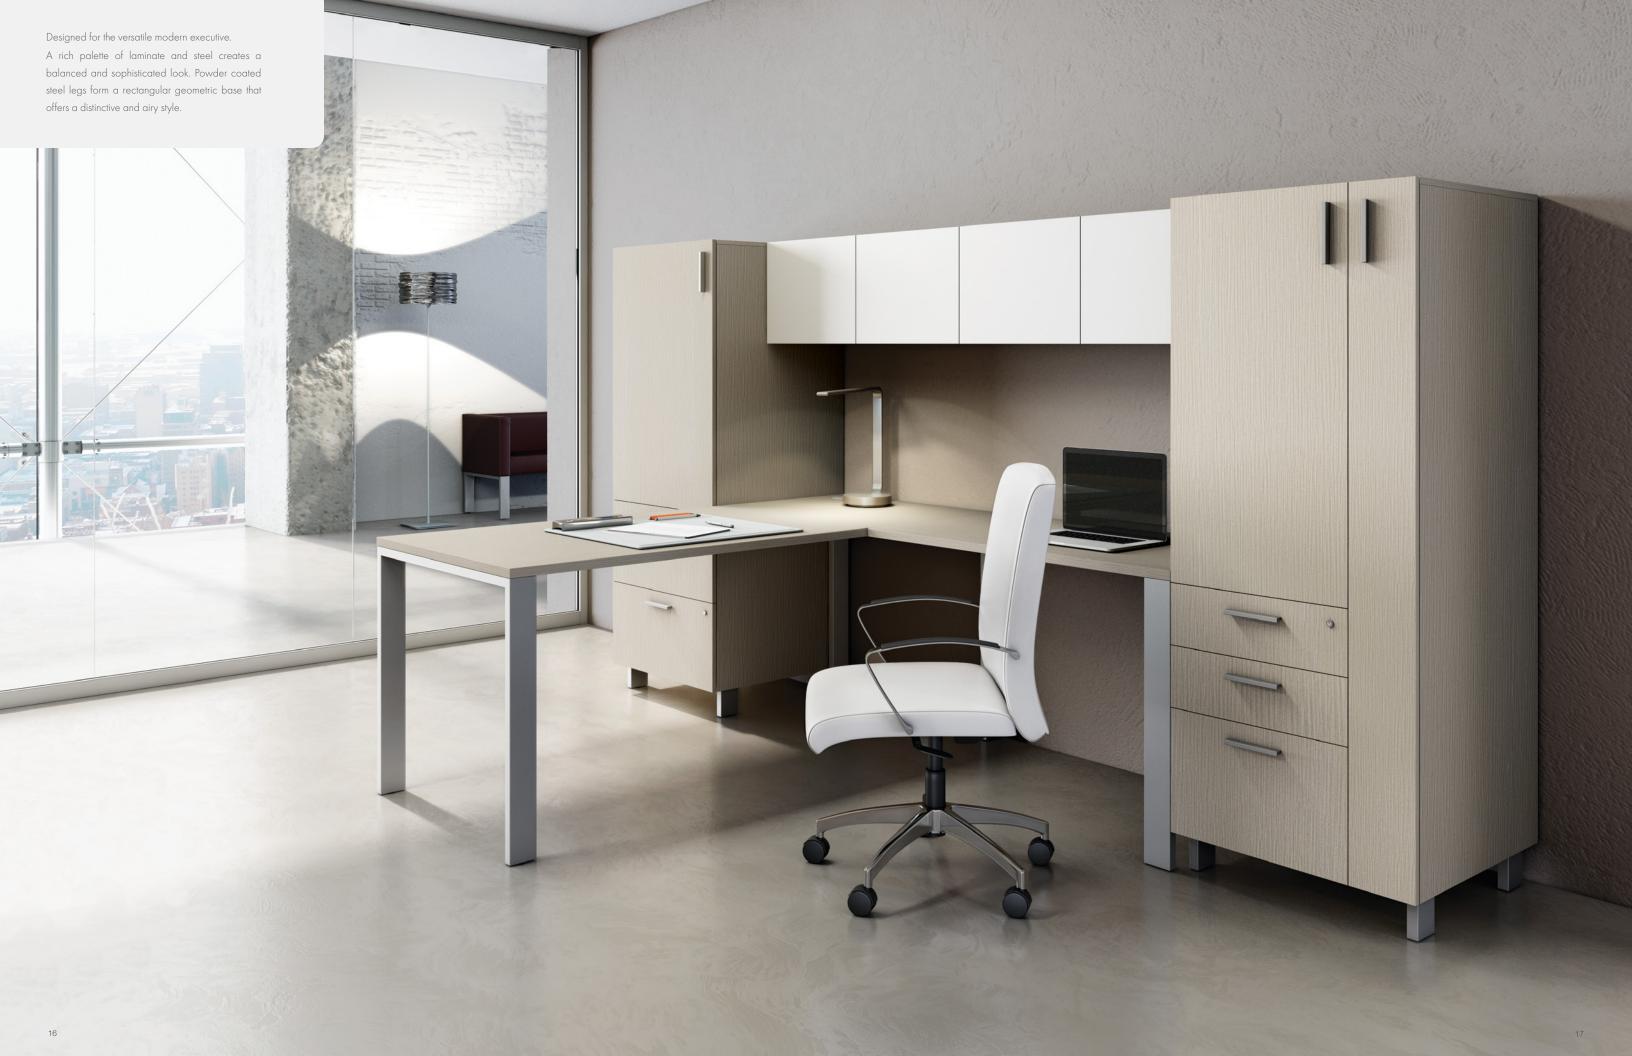

From private offices to collaborative spaces, MY ZONE series flexible palette of products offers a complete solution to the agile workplace.

MY ZONE desking's thoughtful design creates work environments that are simple and flexible. Offering configurations that support a variety of work styles, space division, privacy, and storage needs, MY ZONE exemplifies a seamless blend of furniture functionality, connectivity, storage, and media integration that harmonizes with interior architecture.