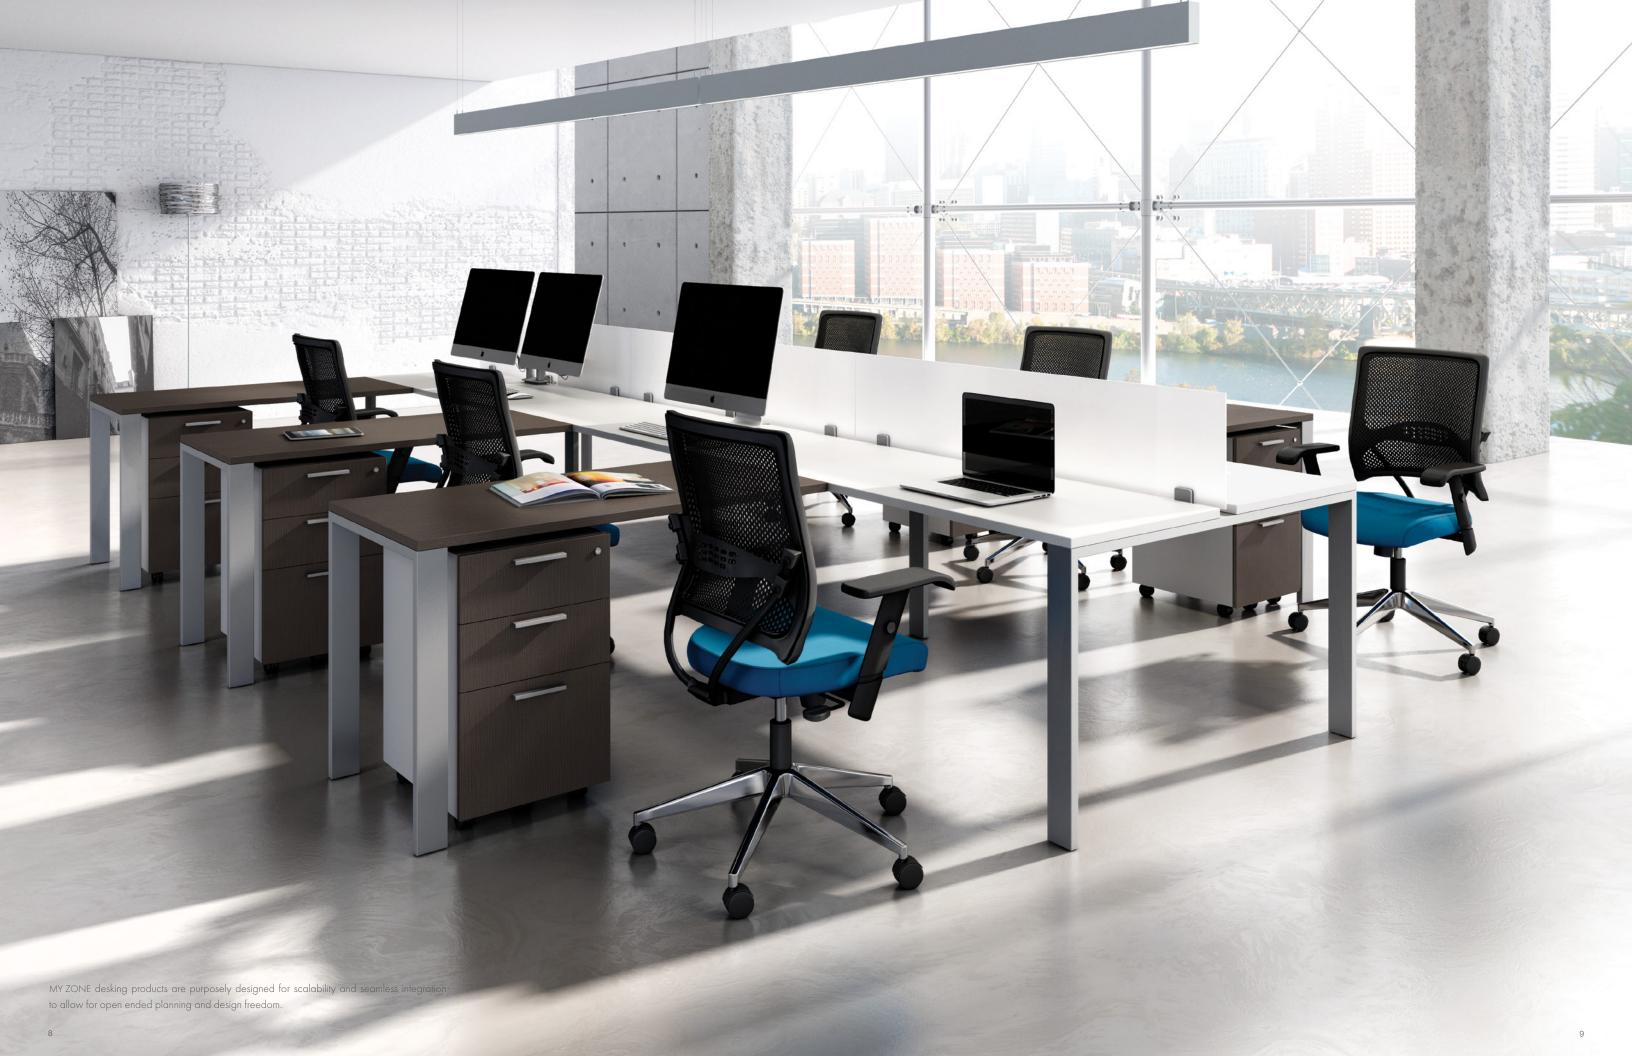

From private offices to collaborative spaces, MY ZONE series flexible palette of products offers a complete solution to the agile workplace.

MY ZONE desking's thoughtful design creates work environments that are simple and flexible. Offering configurations that support a variety of work styles, space division, privacy, and storage needs, MY ZONE exemplifies a seamless blend of furniture functionality, connectivity, storage, and media integration that harmonizes with interior architecture.

CONNECT

ACHIEVE

DISCOVER

Discover endless possibilities. Productive collaboration is about opportunities for individuals to join together to create and innovate. MY ZONE series offers a combination of desking and storage components to create collaborative work environments for a variety of applications.