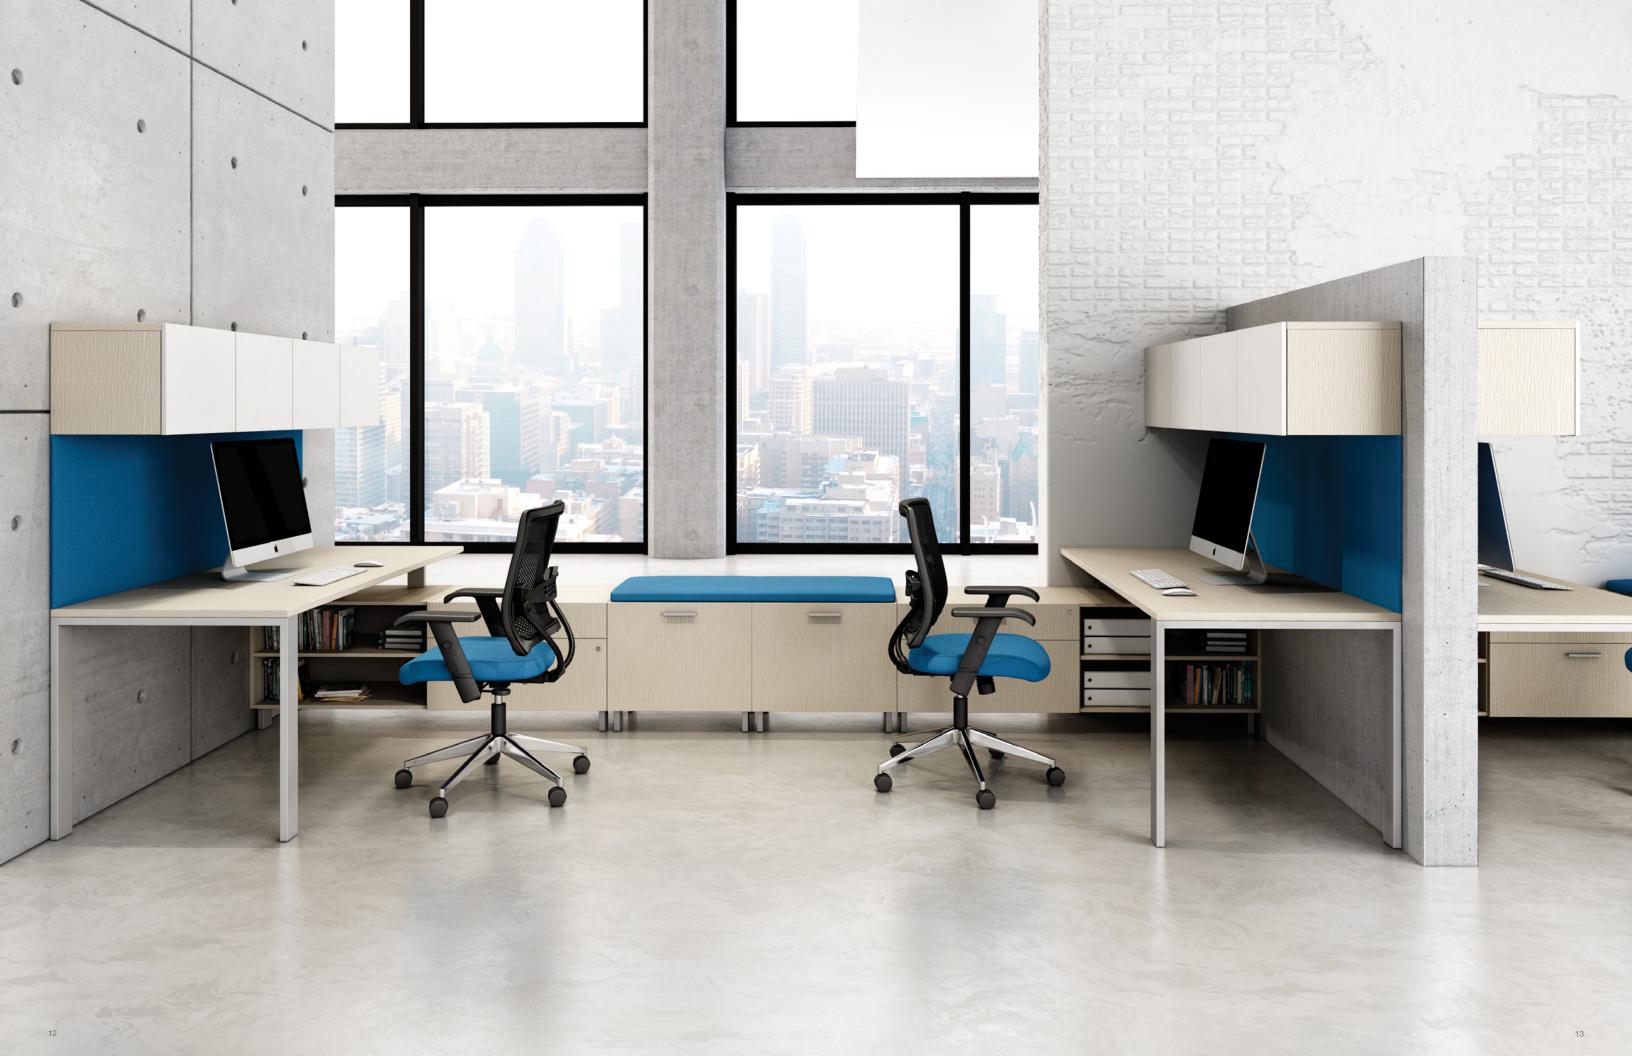

## Me Zone

ME zones offer a space for concentrated work and privacy.

MY ZONE is focused on creating human-centered workplaces offering a contemporary solution that achieves gesthetic harmony across an entire office environment

From private offices to collaborative spaces, MY ZONE series flexible palette of products offers a complete solution to the agile workplace.

MY ZONE desking's thoughtful design creates work environments that are simple and flexible. Offering configurations that support a variety of work styles, space division, privacy, and storage needs, MY ZONE exemplifies a seamless blend of furniture functionality, connectivity, storage, and media integration that harmonizes with interior architecture.