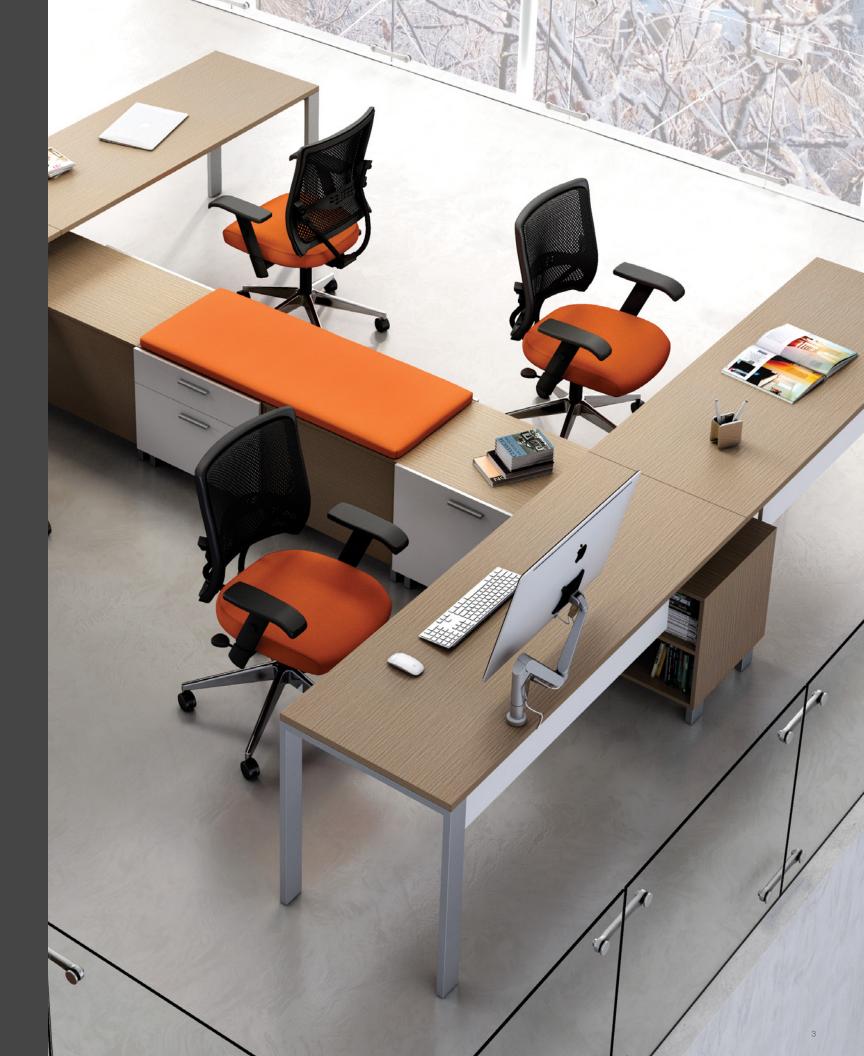

## We Zone

The WE zone is designed for communal activities, offering the ideal environment for collaboration and communication in a variety of settings and compositions.

CONNECT

ACHIEVE

DISCOVER

Discover endless possibilities. Productive collaboration is about opportunities for individuals to join together to create and innovate. MY ZONE series offers a combination of desking and storage components to create collaborative work environments for a variety of applications.