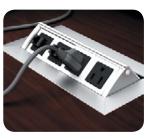

Wire Management Tray

Choose from a variety of flexible desktop power and data solutions for executive and open plan applications. Mounted or pop-up solutions are available and deliver a fresh modern look. Deliver power directly into storage cabinets and bring simple touch down power stations to any workspace.

Optional power module harnesses and wire management trays ofter a clean organized look.