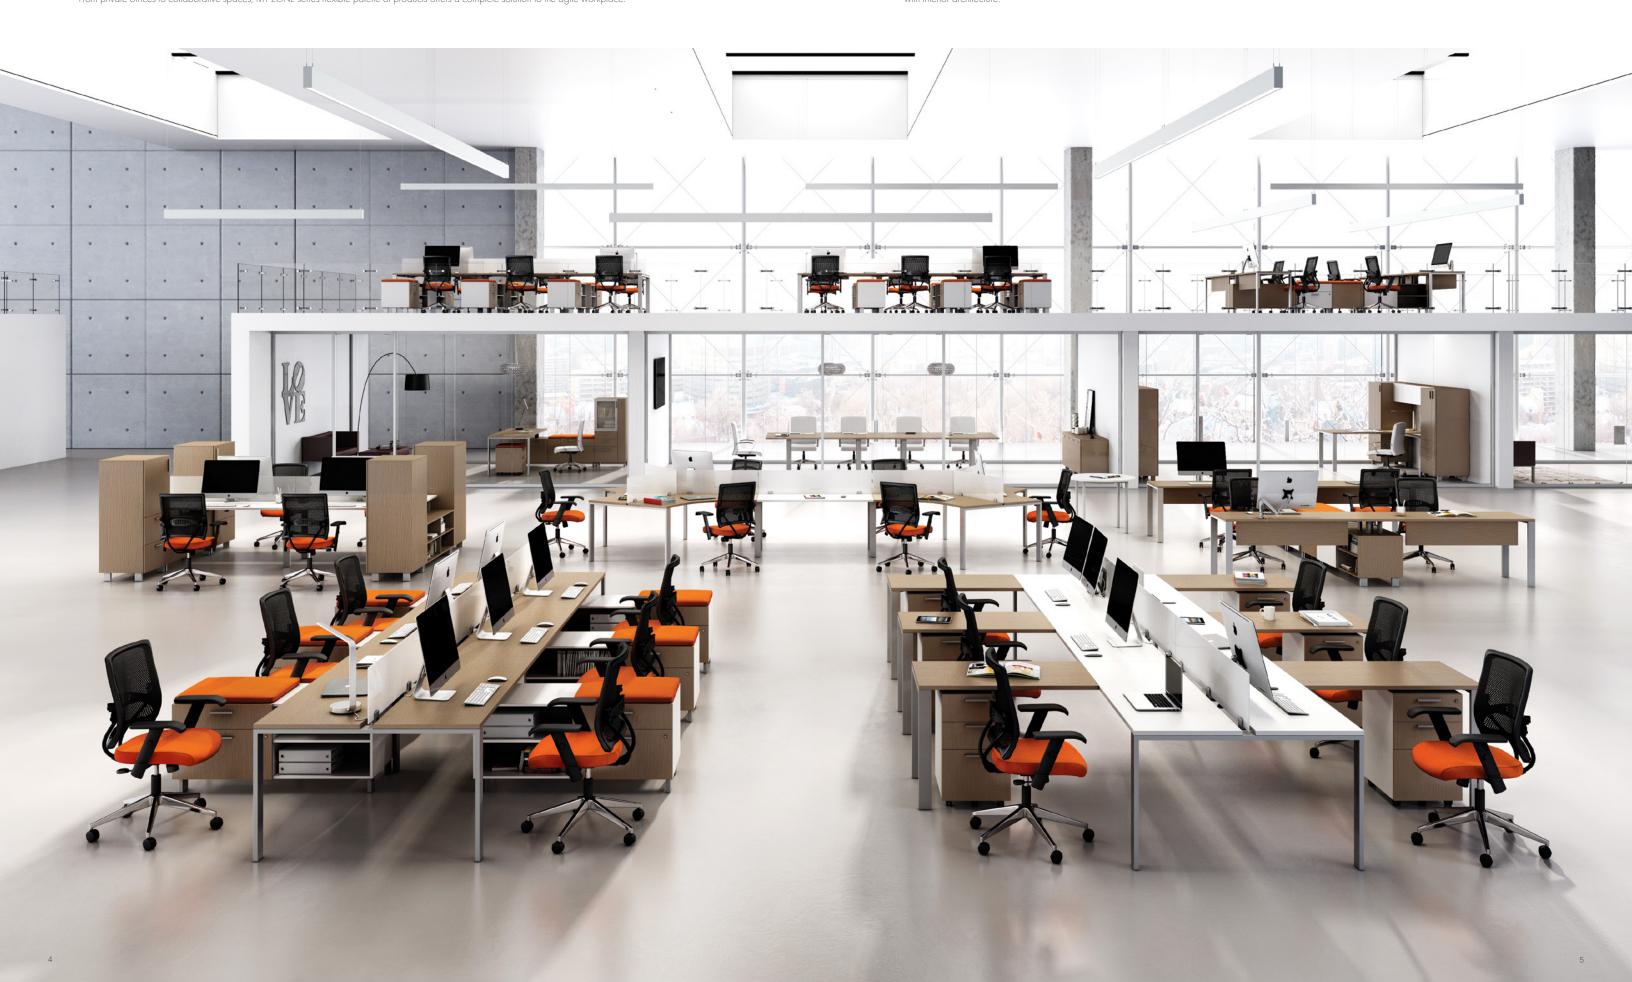

From private offices to collaborative spaces, MY ZONE series flexible palette of products offers a complete solution to the agile workplace.

MY ZONE desking's thoughtful design creates work environments that are simple and flexible. Offering configurations that support a variety of work styles, space division, privacy, and storage needs, MY ZONE exemplifies a seamless blend of furniture functionality, connectivity, storage, and media integration that harmonizes with interior architecture.

CONNECT

ACHIEVE

DISCOVER

Discover endless possibilities. Productive collaboration is about opportunities for individuals to join together to create and innovate. MY ZONE series offers a combination of desking and storage components to create collaborative work environments for a variety of applications.