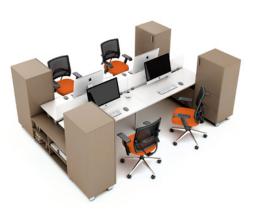

CONNECT

ACHIEVE

DISCOVER

Discover endless possibilities. Productive collaboration is about opportunities for individuals to join together to create and innovate. MY ZONE series offers a combination of desking and storage components to create collaborative work environments for a variety of applications.

Wire Management Tray

Choose from a variety of flexible desktop power and data solutions for executive and open plan applications. Mounted or pop-up solutions are available and deliver a fresh modern look. Deliver power directly into storage cabinets and bring simple touch down power stations to any workspace.

Optional power module harnesses and wire management trays ofter a clean organized look.