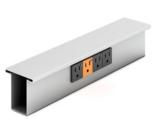

Wire Management Tray

Choose from a variety of flexible desktop power and data solutions for executive and open plan applications. Mounted or pop-up solutions are available and deliver a fresh modern look. Deliver power directly into storage cabinets and bring simple touch down power stations to any workspace.

Optional power module harnesses and wire management trays ofter a clean organized look.