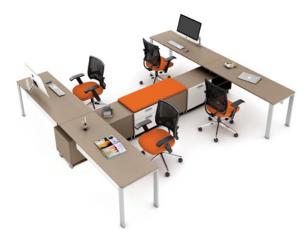

CONNECT

ACHIEVE

DISCOVER

Discover endless possibilities. Productive collaboration is about opportunities for individuals to join together to create and innovate. MY ZONE series offers a combination of desking and storage components to create collaborative work environments for a variety of applications.

Wire Management Tray

Choose from a variety of flexible desktop power and data solutions for executive and open plan applications. Mounted or pop-up solutions are available and deliver a fresh modern look. Deliver power directly into storage cabinets and bring simple touch down power stations to any workspace.

Optional power module harnesses and wire management trays ofter a clean organized look.