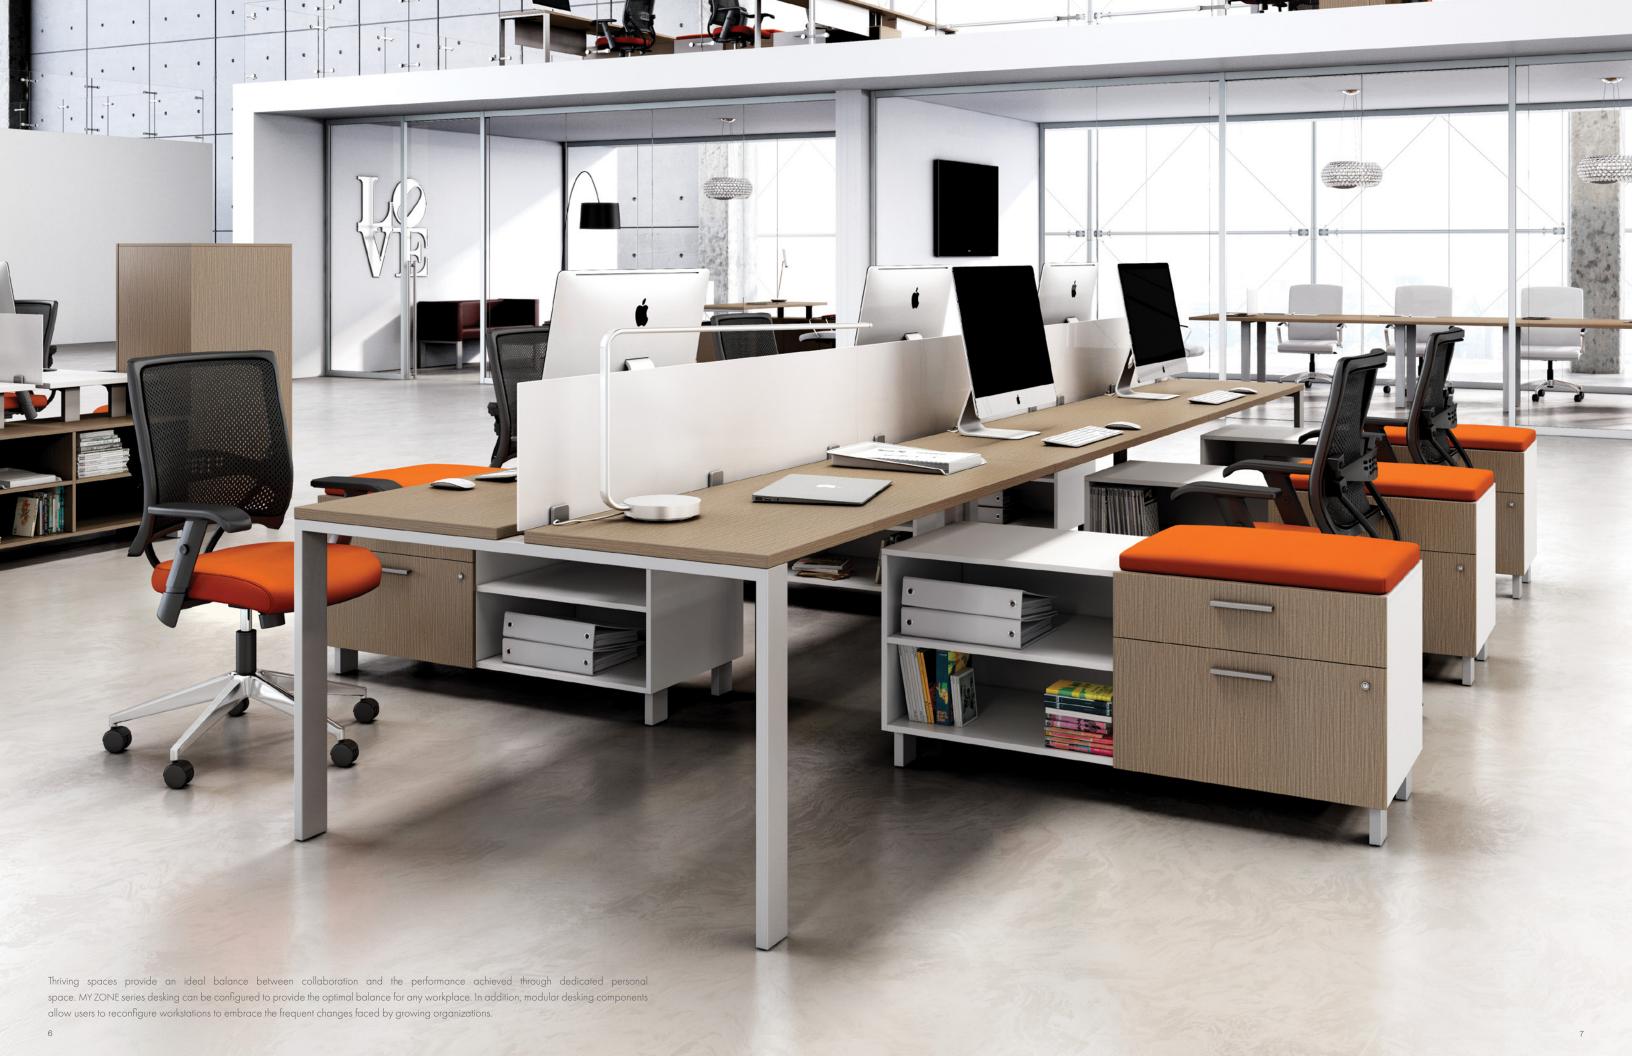

In today's business environment, change occurs rapidly. Individual work styles and corporate strategy are developing faster than the foundation that supports them. Products that support a broad spectrum of planning strategies and undefined future requirements are a necessity.

From private offices to collaborative spaces, MY ZONE series flexible palette of products offers a complete solution to the agile workplace.

MY ZONE desking's thoughtful design creates work environments that are simple and flexible. Offering configurations that support a variety of work styles, space division, privacy, and storage needs, MY ZONE exemplifies a seamless blend of furniture functionality, connectivity, storage, and media integration that harmonizes with interior architecture.