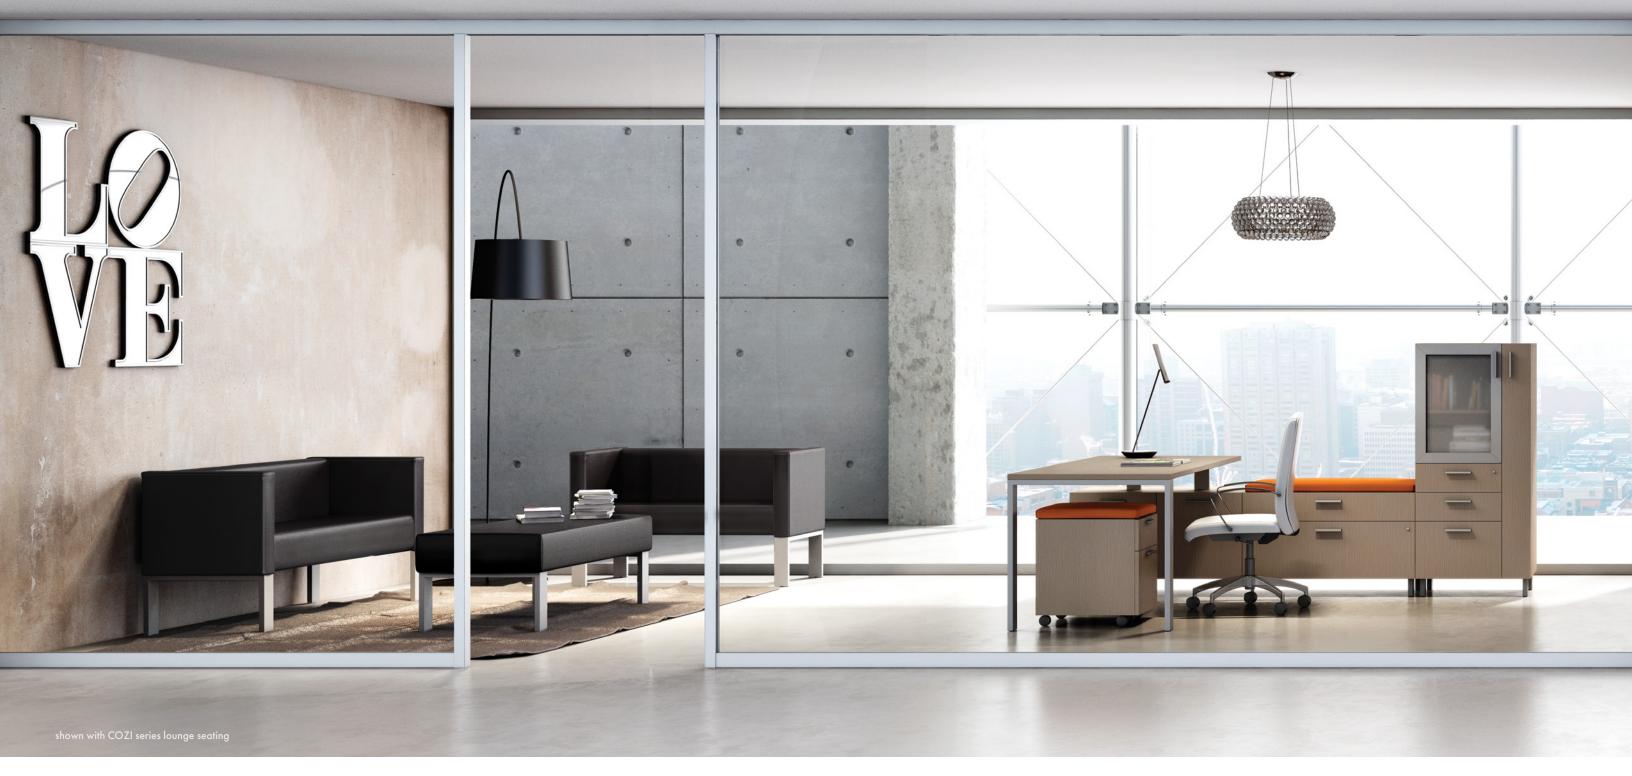

## Work Zone

The WORK zone is characterized as an agile space that may be used for concentrated work, teamwork, and management tasks.

From private offices to collaborative spaces, MY ZONE series flexible palette of products offers a complete solution to the agile workplace.

MY ZONE desking's thoughtful design creates work environments that are simple and flexible. Offering configurations that support a variety of work styles, space division, privacy, and storage needs, MY ZONE exemplifies a seamless blend of furniture functionality, connectivity, storage, and media integration that harmonizes with interior architecture.