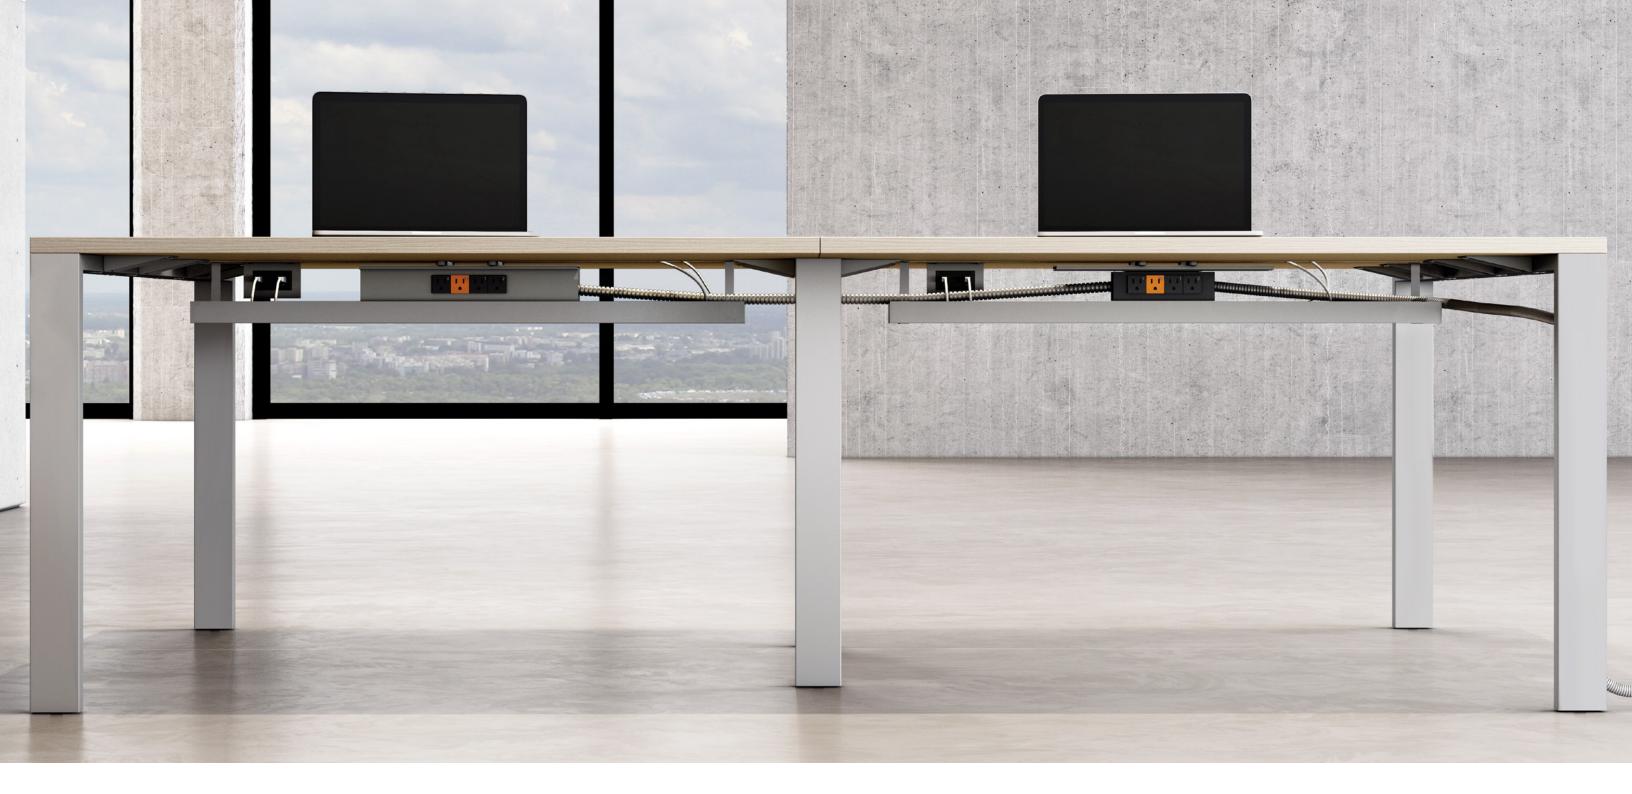

Wire Management Tray

Choose from a variety of flexible desktop power and data solutions for executive and open plan applications. Mounted or pop-up solutions are available and deliver a fresh modern look. Deliver power directly into storage cabinets and bring simple touch down power stations to any workspace.

Optional power module harnesses and wire management trays ofter a clean organized look.