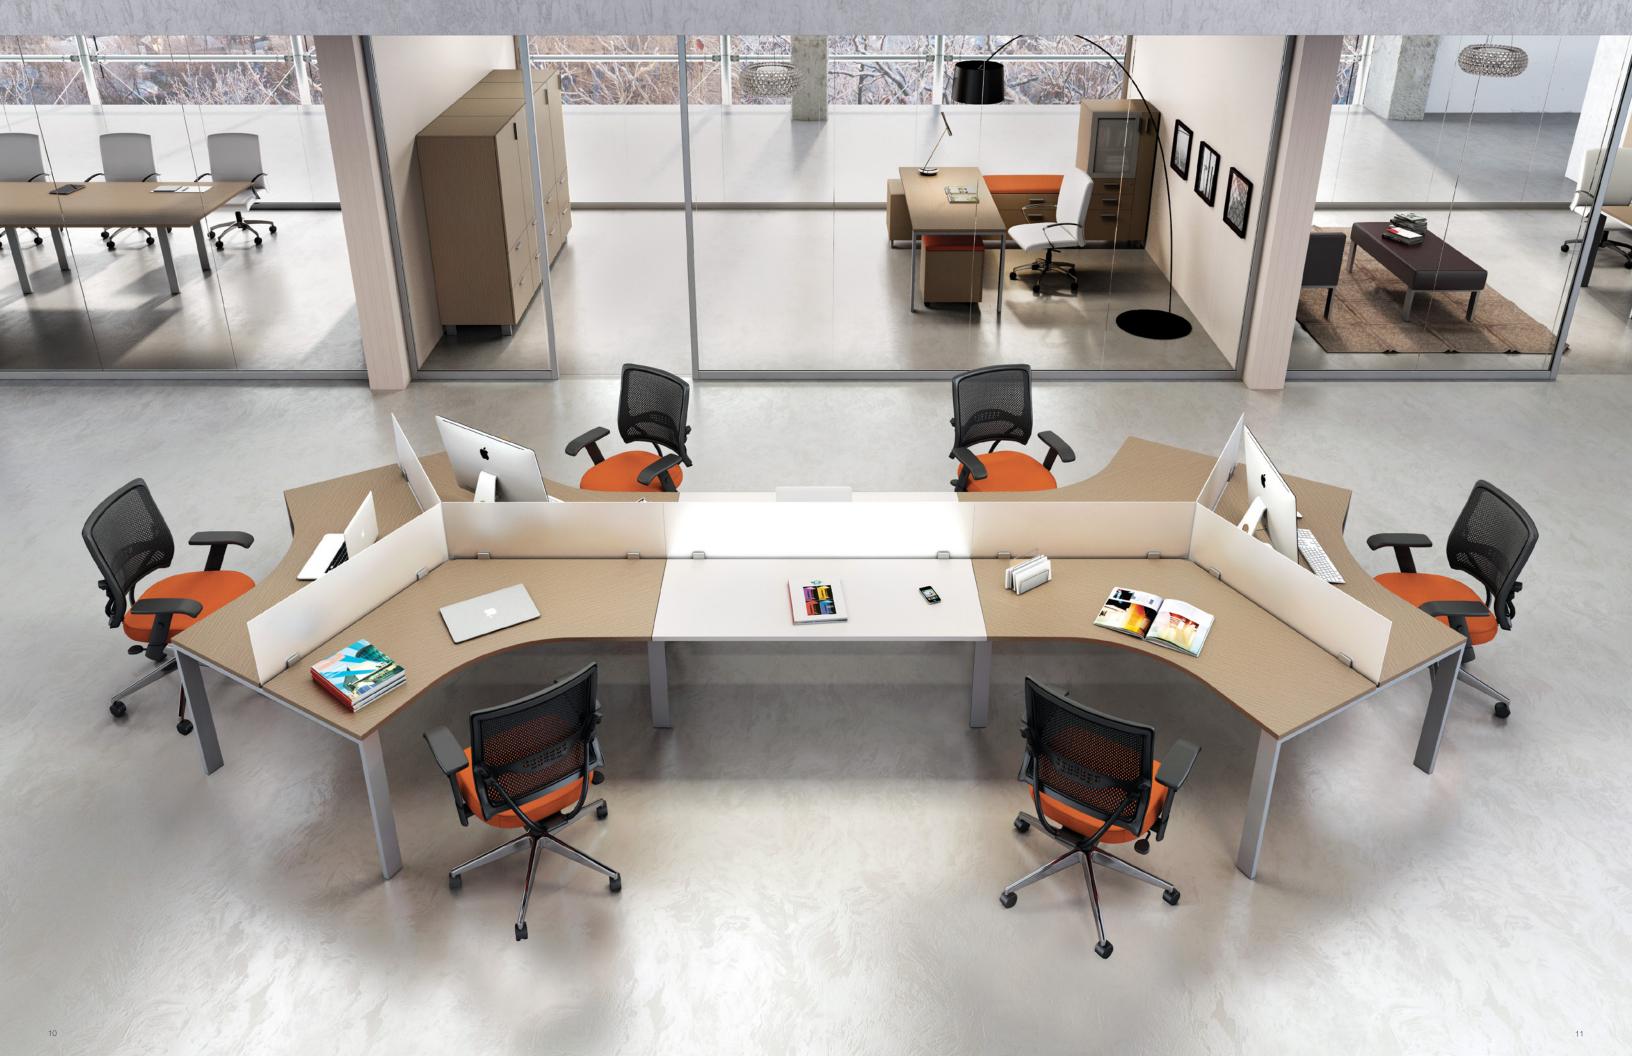

## We Zone

The WE zone is designed for communal activities, offering the ideal environment for collaboration and communication in a variety of settings and compositions.

CONNECT

ACHIEVE

DISCOVER

Discover endless possibilities. Productive collaboration is about opportunities for individuals to join together to create and innovate. MY ZONE series offers a combination of desking and storage components to create collaborative work environments for a variety of applications.