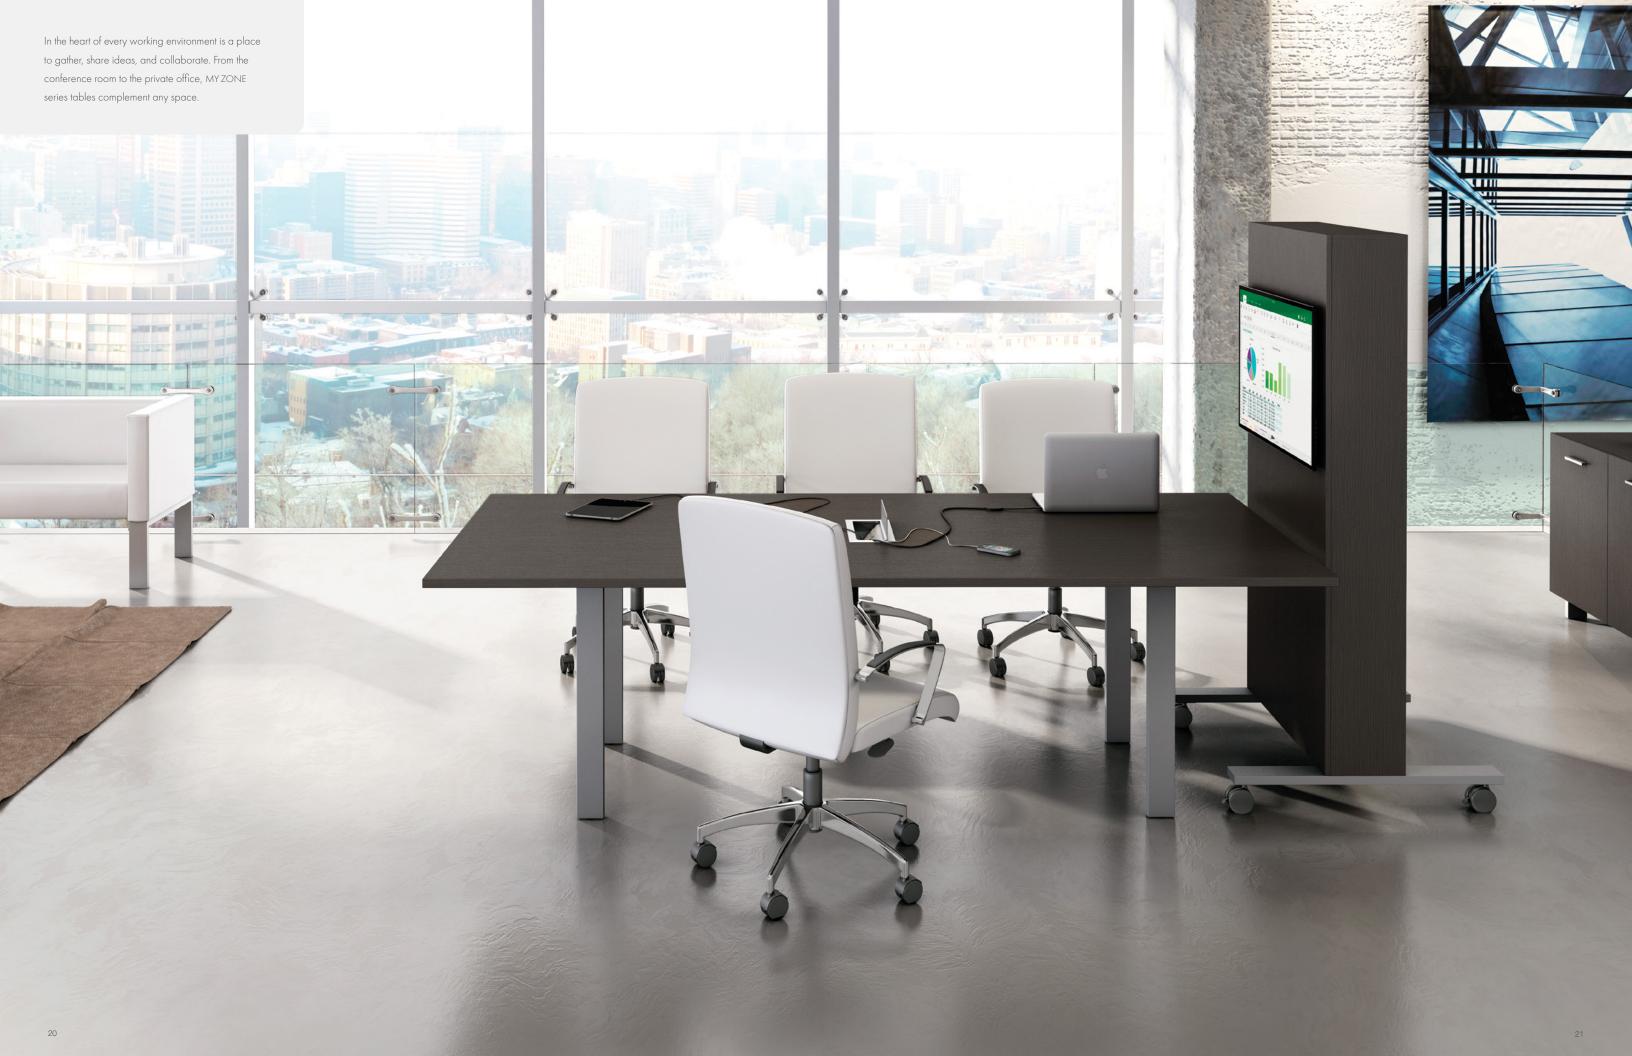

From private offices to collaborative spaces, MY ZONE series flexible palette of products offers a complete solution to the agile workplace.

MY ZONE desking's thoughtful design creates work environments that are simple and flexible. Offering configurations that support a variety of work styles, space division, privacy, and storage needs, MY ZONE exemplifies a seamless blend of furniture functionality, connectivity, storage, and media integration that harmonizes with interior architecture.

CONNECT

ACHIEVE

DISCOVER

Discover endless possibilities. Productive collaboration is about opportunities for individuals to join together to create and innovate. MY ZONE series offers a combination of desking and storage components to create collaborative work environments for a variety of applications.