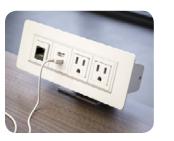

Wire Management Tray

Choose from a variety of flexible desktop power and data solutions for executive and open plan applications. Mounted or pop-up solutions are available and deliver a fresh modern look. Deliver power directly into storage cabinets and bring simple touch down power stations to any workspace.

Optional power module harnesses and wire management trays ofter a clean organized look.