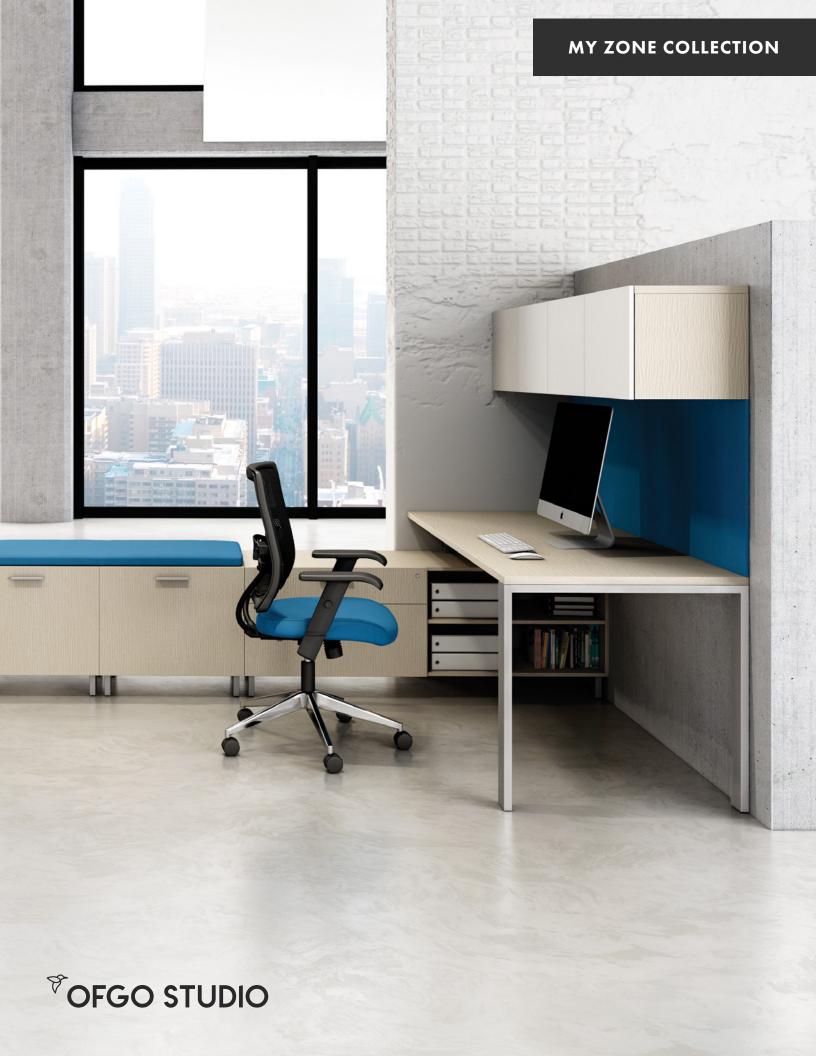

## Me Zone

ME zones offer a space for concentrated work and privacy.

MY ZONE is focused on creating human-centered workplaces offering a contemporary solution that achieves gesthetic harmony across an entire office environment

From private offices to collaborative spaces, MY ZONE series flexible palette of products offers a complete solution to the agile workplace.

MY ZONE desking's thoughtful design creates work environments that are simple and flexible. Offering configurations that support a variety of work styles, space division, privacy, and storage needs, MY ZONE exemplifies a seamless blend of furniture functionality, connectivity, storage, and media integration that harmonizes with interior architecture.