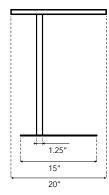

# SIDE VIEW

### **FEATURES**

- The Pull Up personal table offers the flexibility to turn social spaces into workspaces.
- Designed to fit anywhere, its clean lines bring function and beauty to any space.
- Standard with a 1.25" diameter 14-gauge steel tube welded for maximum durability.
- Standard with a 20" x 12" surface comprised of 1" thick, solid core, 45 lbs/ft3 density thermofused laminate.
- Unit is edgebanded with INVISA edgeband, forming a permanent bond on all edges.
- Table contains felt glides underneath for easy movement on flooring surfaces.
- Unit can be rotated and used in both horizontal or vertical positions.
- Available in all OFGO STUDIO powder coated finishes. For full finish selection visit us online.