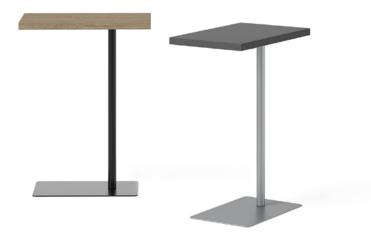

### **FEATURES**

- The Pull Up personal table offers the flexibility to turn social spaces into workspaces.
- Designed to fit anywhere, its clean lines bring function and beauty to any space.
- Standard with a 1.25" diameter 14-gauge steel tube welded for maximum durability.
- Standard with a 20" x 12" surface comprised of 1" thick, solid core, 45 lbs/ft3 density thermofused laminate.
- Unit is edgebanded with INVISA edgeband, forming a permanent bond on all edges.
- Table contains felt glides underneath for easy movement on flooring surfaces.
- Unit can be rotated and used in both horizontal or vertical positions.
- Available in all OFGO STUDIO powder coated finishes. For full finish selection visit us online.