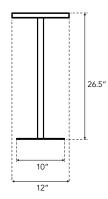

# FRONT VIEW

### **FEATURES**

- The Pull Up personal table offers the flexibility to turn social spaces into workspaces.
- Designed to fit anywhere, its clean lines bring function and beauty to any space.
- Standard with a 1.25" diameter 14-gauge steel tube welded for maximum durability.
- Standard with a 20" x 12" surface comprised of 1" thick, solid core, 45 lbs/ft3 density thermofused laminate.
- Unit is edgebanded with INVISA edgeband, forming a permanent bond on all edges.
- Table contains felt glides underneath for easy movement on flooring surfaces.
- Unit can be rotated and used in both horizontal or vertical positions.
- Available in all OFGO STUDIO powder coated finishes. For full finish selection visit us online.