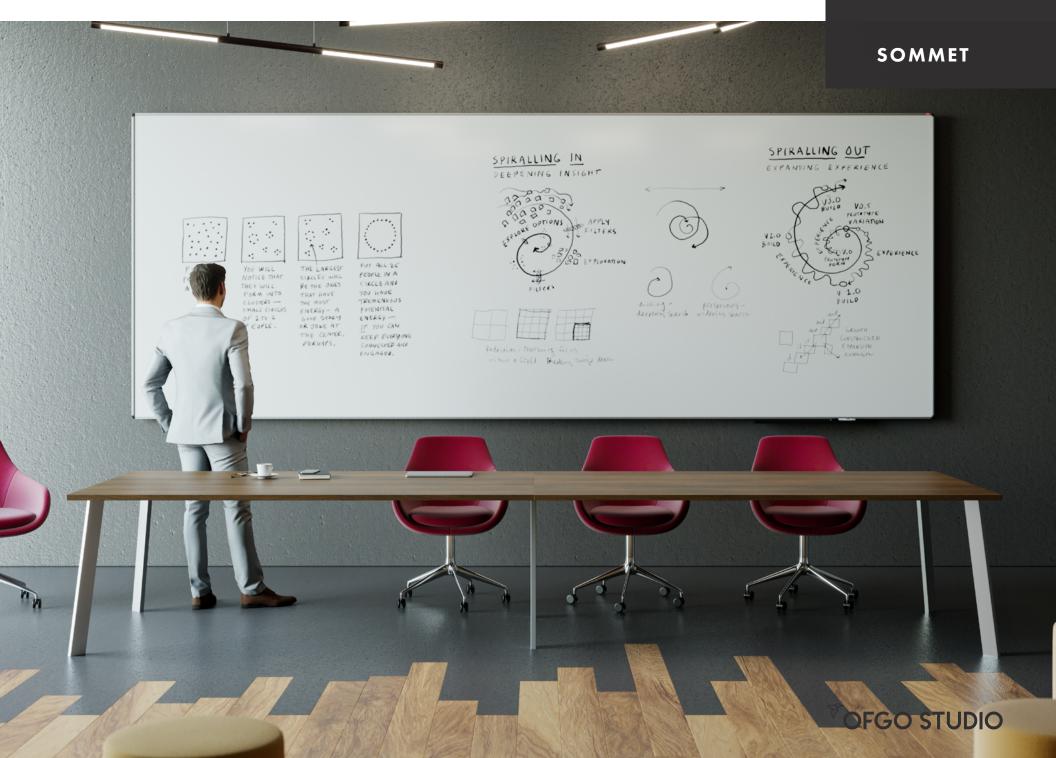

## Cultivate community and bring sophistication to any space.

The beautifully angled leg of SOMMET offers clean lines alongside durability. SOMMET legs can be positioned in multiple ways and are available in both occasional and meeting table heights. SOMMET legs are constructed from steel for maximum strength and stability.

- Tables can be specified at meeting or occasional height
- Welded steel construction offers maximum strength
- Legs can be positioned in multiple directions
- Tables are offered in a wide range of sizes
- Cable management base can be added under conference tops concealing power, voice, and data wiring inside the base interior