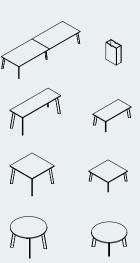

## Cultivate community and bring sophistication to any space.

The beautifully angled leg of SOMMET offers clean lines alongside durability. SOMMET legs can be positioned in multiple ways and are available in both occasional and meeting table heights. SOMMET legs are constructed from steel for maximum strength and stability.

- Tables can be specified at meeting or occasional height
- Welded steel construction offers maximum strength
- Legs can be positioned in multiple directions
- Tables are offered in a wide range of sizes
- Cable management base can be added under conference tops concealing power, voice, and data wiring inside the base interior

## Statement of Line