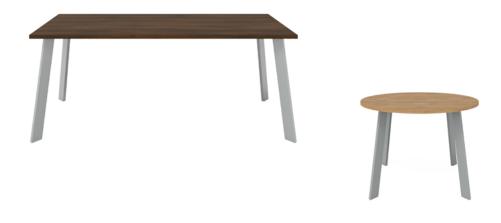

## Cultivate community and bring sophistication to any space.

The beautifully angled leg of SOMMET offers clean lines alongside durability. SOMMET legs can be positioned in multiple ways and are available in both occasional and meeting table heights. SOMMET legs are constructed from steel for maximum strength and stability.

- Tables can be specified at meeting or occasional height
- Welded steel construction offers maximum strength
- Legs can be positioned in multiple directions
- Tables are offered in a wide range of sizes
- Cable management base can be added under conference tops concealing power, voice, and data wiring inside the base interior