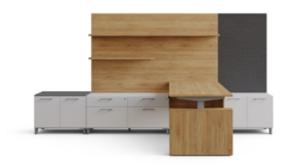

# SEAMLESS STORAGE SOLUTIONS

Enhance your workspace by seamlessly incorporating a diverse range of storage solutions. From pedestals and bookcases featuring integrated height adjustability to sleek wall-mounted floating shelves, maximize storage versatility for optimal organization and functionality.

#### INDIVIDUAL SHROUD