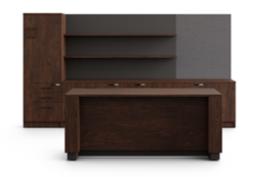

# **EXECUTIVE ELEGANCE**

Elevate your workspace with SAVOY's dual shroud desking solutions. Featuring fully concealed height adjustable stations, the dual shroud is the perfect solution for a premium and sophisticated workspace.

## ARTFULLY INTEGRATED WIRE MANAGEMENT AND STORAGE

Embrace elegantly concealed functionality in design. Keep your work essentials within easy reach with SAVOY's pull-out box drawer, strategically positioned for effortless access and convenience. Seamlessly conceal wires via the integrated removable door located on the underside of the A-leg, ensuring streamlined connectivity without sacrificing aesthetics.

#### **DUAL SHROUD WORKSTATIONS**

A-LEG

DUAL SHROUD EXECUTIVE

SEAMLESS STORAGE SOLUTIONS