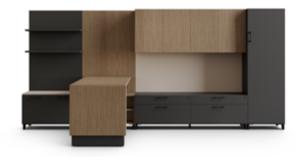

# SEAMLESS STORAGE SOLUTIONS

Enhance your workspace by seamlessly incorporating a diverse range of storage solutions. From pedestals and bookcases featuring integrated height adjustability to sleek wall-mounted floating shelves, maximize storage versatility for optimal organization and functionality.

#### INDIVIDUAL SHROUD