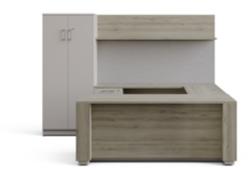

# **EXECUTIVE ELEGANCE**

Elevate your workspace with SAVOY's dual shroud desking solutions. Featuring fully concealed height adjustable stations, the dual shroud is the perfect solution for a premium and sophisticated workspace.