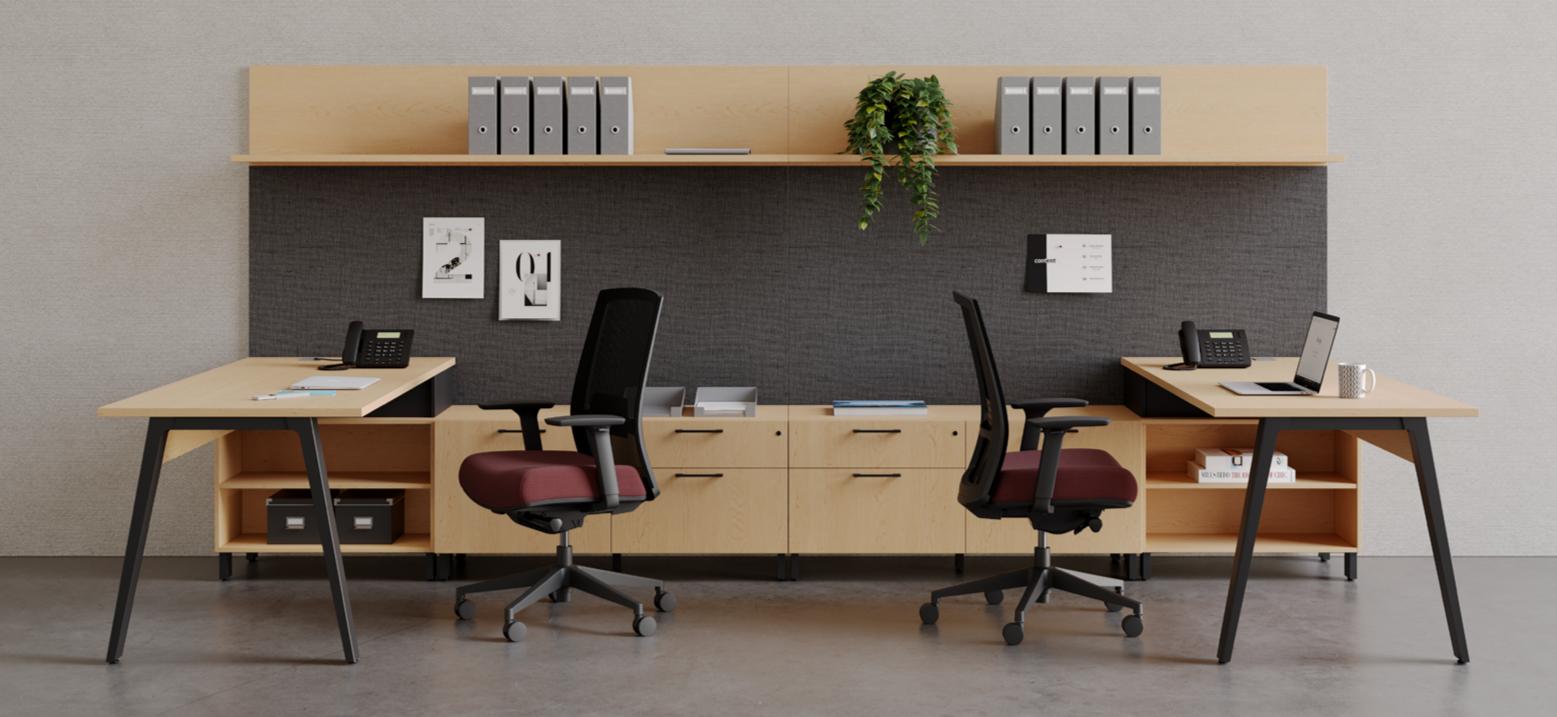

# SEAMLESS STORAGE SOLUTIONS

Enhance your workspace by seamlessly incorporating a diverse range of storage solutions. From pedestals and bookcases featuring integrated height adjustability to sleek wall-mounted floating shelves, maximize storage versatility for optimal organization and functionality.

# BEAUTIFULLY CRAFTED MEETING SPACES

SAVOY enhances meeting spaces through its extensive offering of wall panels featuring floating shelves and a layered TV wall panel with concealed wire management. Pair with a variety of conference table solutions from OFGO STUDIO and take your meetings to extraordinary heights.