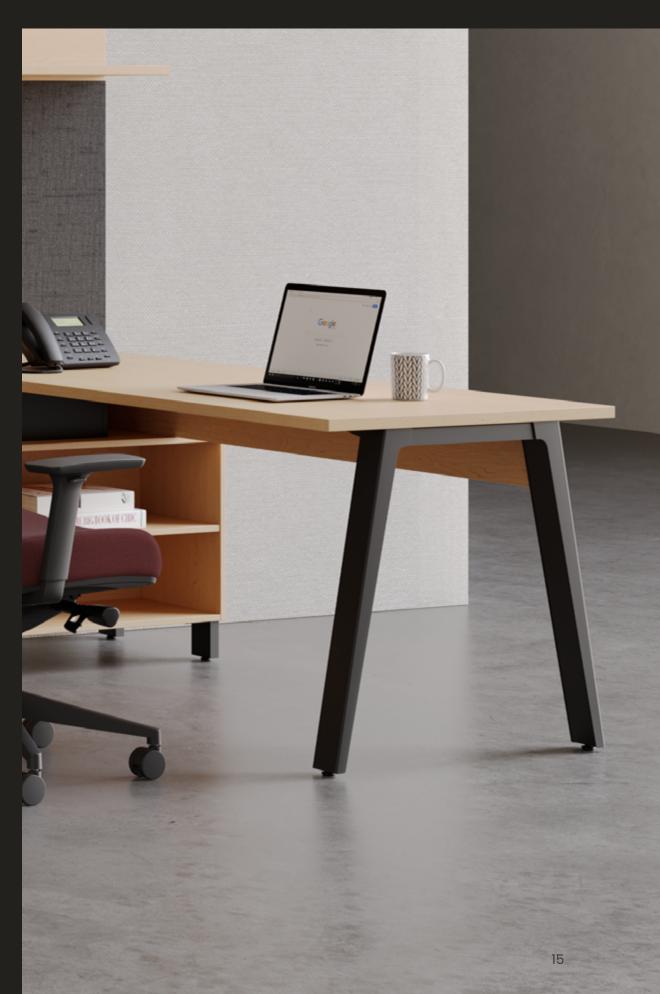

## EMBRACE FUNCTION AND STYLE

SAVOY individual shroud bases enclose the lower leg of the height adjustable base, offering a minimalist open and light aesthetic. Optional modesty panels allow for a thoughtful design. Concealed height adjustable legs in both two-leg and three-leg configurations provide maximum functionality and style.