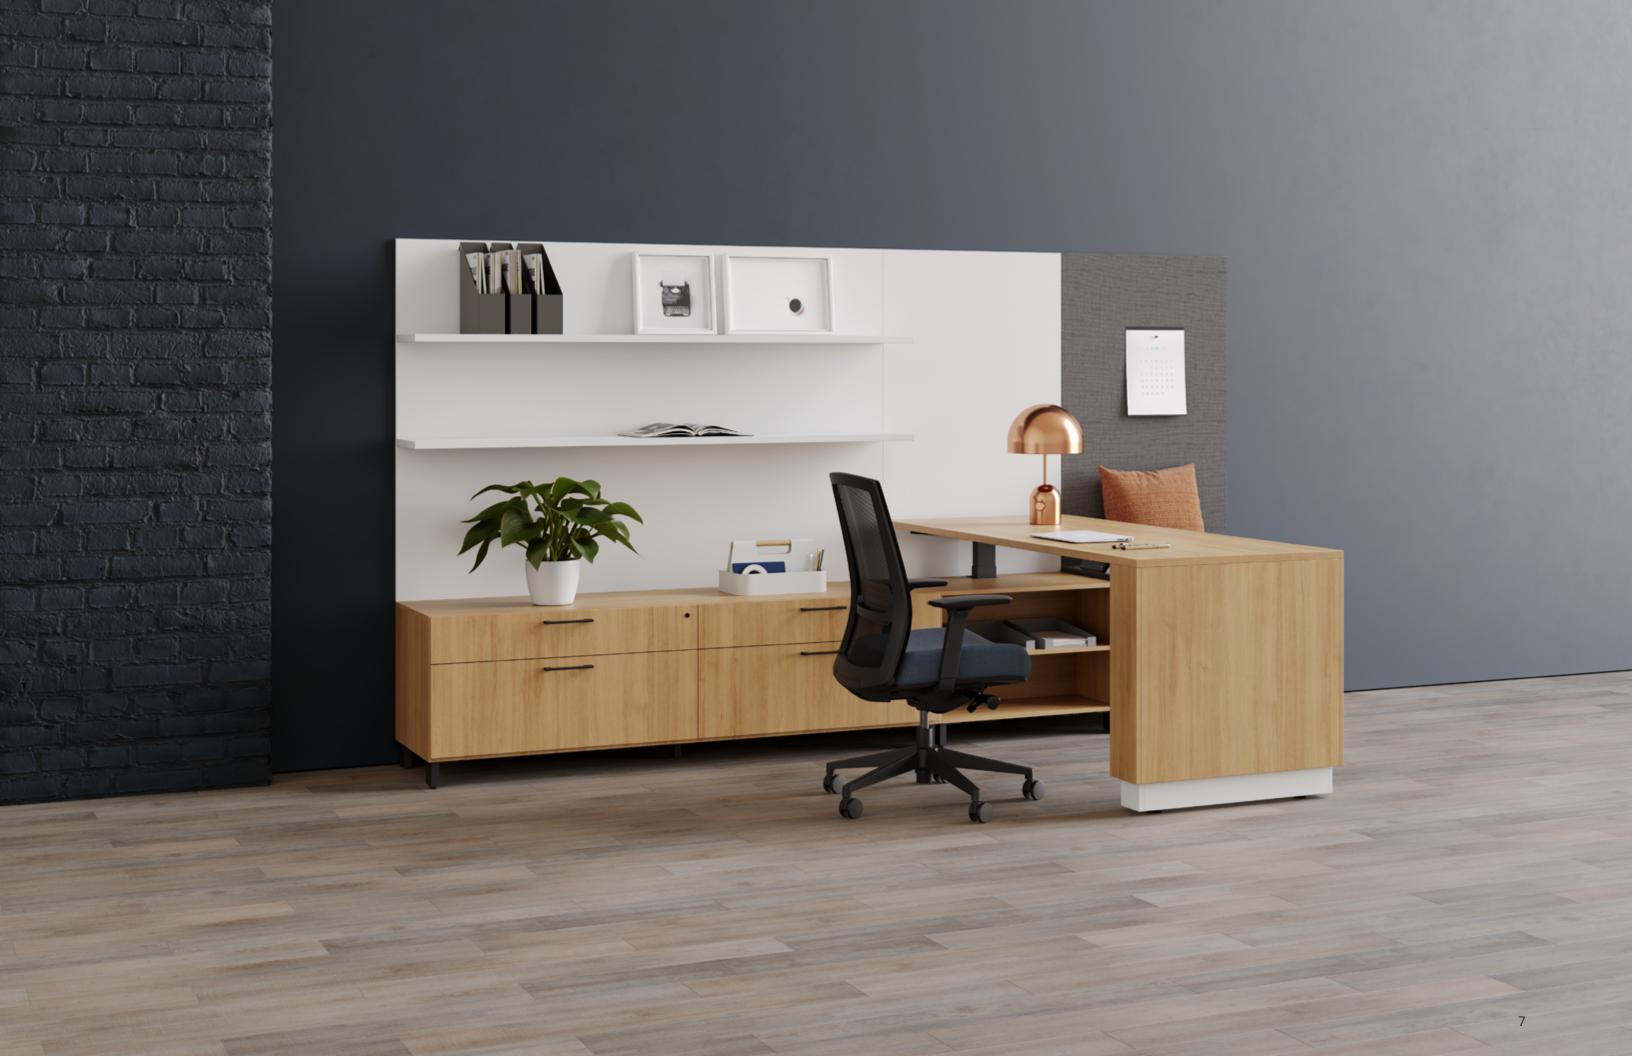

# SEAMLESS STORAGE SOLUTIONS

Enhance your workspace by seamlessly incorporating a diverse range of storage solutions. From pedestals and bookcases featuring integrated height adjustability to sleek wall-mounted floating shelves, maximize storage versatility for optimal organization and functionality.

#### INDIVIDUAL SHROUD