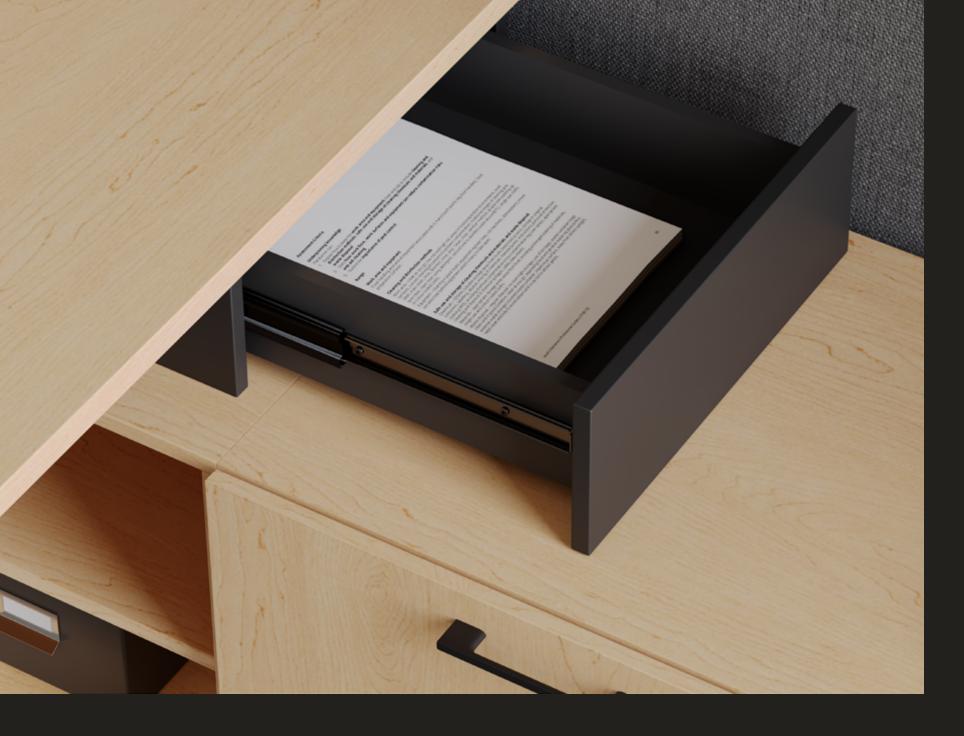

## ARTFULLY INTEGRATED WIRE MANAGEMENT AND STORAGE

Embrace elegantly concealed functionality in design. Keep your work essentials within easy reach with SAVOY's pull-out box drawer, strategically positioned for effortless access and convenience. Seamlessly conceal wires via the integrated removable door located on the underside of the A-leg, ensuring streamlined connectivity without sacrificing aesthetics.