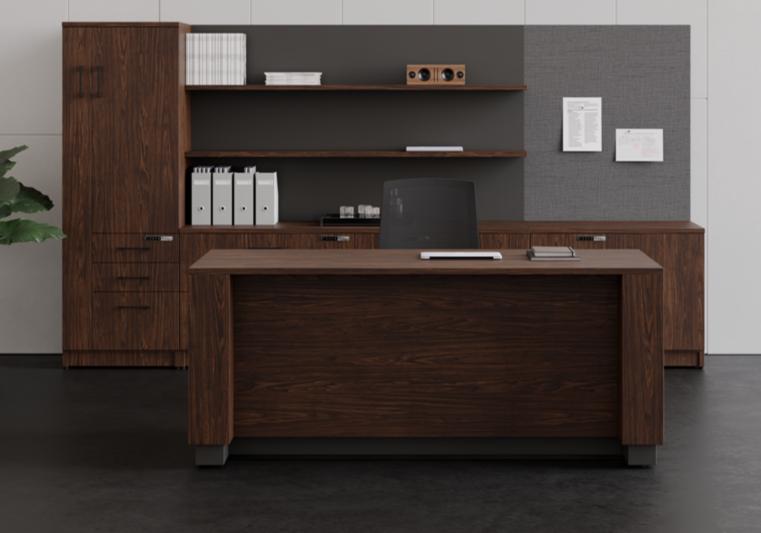

# SEAMLESS STORAGE SOLUTIONS

Enhance your workspace by seamlessly incorporating a diverse range of storage solutions. From pedestals and bookcases featuring integrated height adjustability to sleek wall-mounted floating shelves, maximize storage versatility for optimal organization and functionality.

# **EXECUTIVE ELEGANCE**

Elevate your workspace with SAVOY's dual shroud desking solutions. Featuring fully concealed height adjustable stations, the dual shroud is the perfect solution for a premium and sophisticated workspace.

#### **DUAL SHROUD WORKSTATIONS**

A-LEG

DUAL SHROUD EXECUTIVE

SEAMLESS STORAGE SOLUTIONS