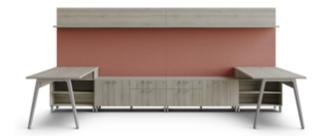

## EMBRACE FUNCTION AND STYLE

SAVOY individual shroud bases enclose the lower leg of the height adjustable base, offering a minimalist open and light aesthetic. Optional modesty panels allow for a thoughtful design. Concealed height adjustable legs in both two-leg and three-leg configurations provide maximum functionality and style.

#### **DUAL SHROUD WORKSTATIONS**

A-LEG

DUAL SHROUD EXECUTIVE

SEAMLESS STORAGE SOLUTIONS