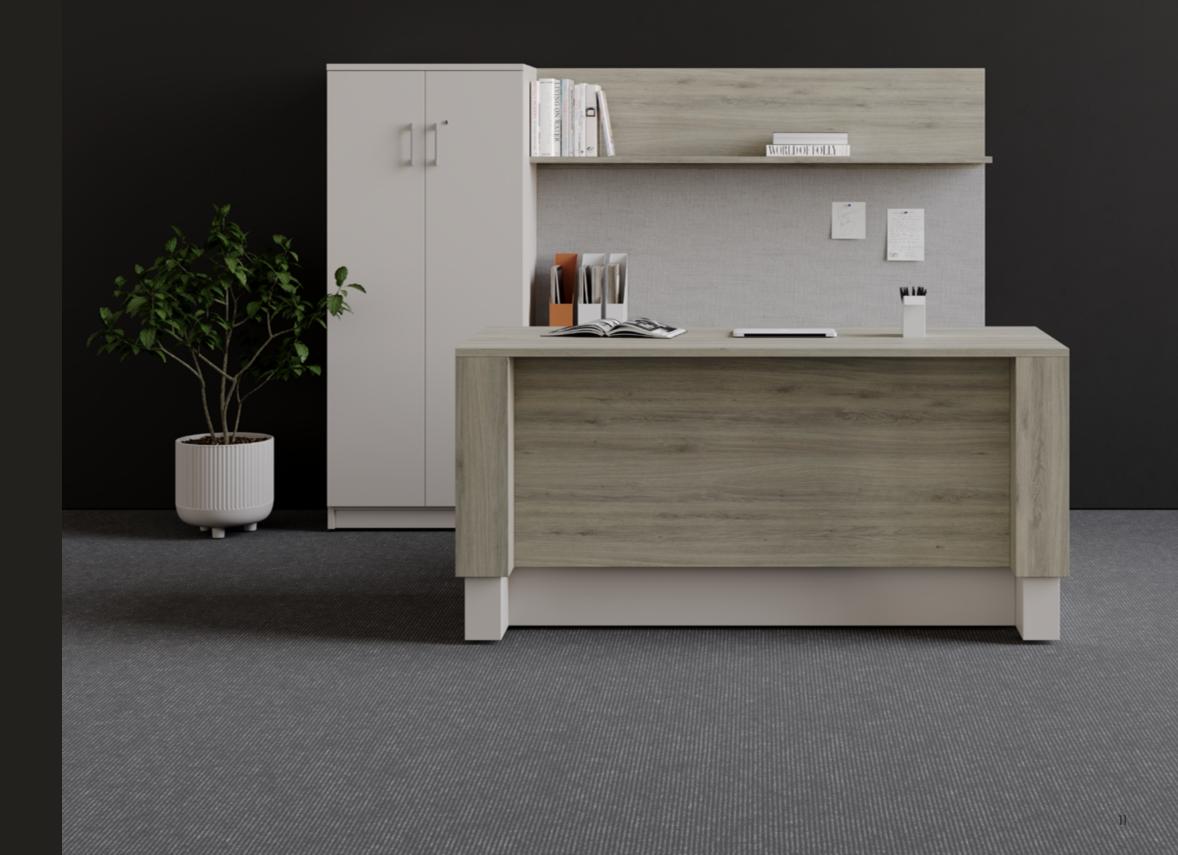

# SEAMLESS STORAGE SOLUTIONS

Enhance your workspace by seamlessly incorporating a diverse range of storage solutions. From pedestals and bookcases featuring integrated height adjustability to sleek wall-mounted floating shelves, maximize storage versatility for optimal organization and functionality.

#### INDIVIDUAL SHROUD