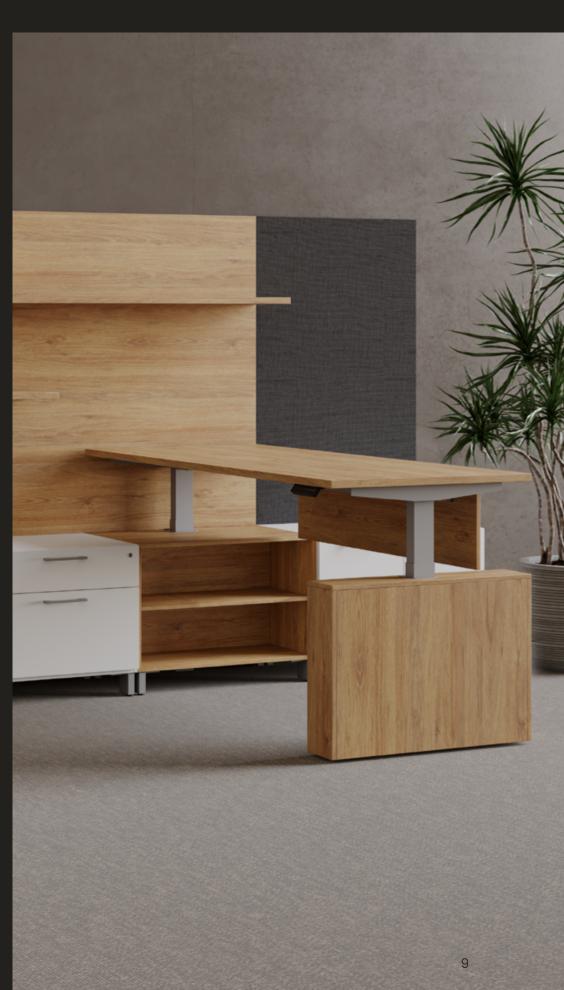

# SEAMLESS STORAGE SOLUTIONS

Enhance your workspace by seamlessly incorporating a diverse range of storage solutions. From pedestals and bookcases featuring integrated height adjustability to sleek wall-mounted floating shelves, maximize storage versatility for optimal organization and functionality.

## ARTFULLY INTEGRATED WIRE MANAGEMENT AND STORAGE

Embrace elegantly concealed functionality in design. Keep your work essentials within easy reach with SAVOY's pull-out box drawer, strategically positioned for effortless access and convenience. Seamlessly conceal wires via the integrated removable door located on the underside of the A-leg, ensuring streamlined connectivity without sacrificing aesthetics.