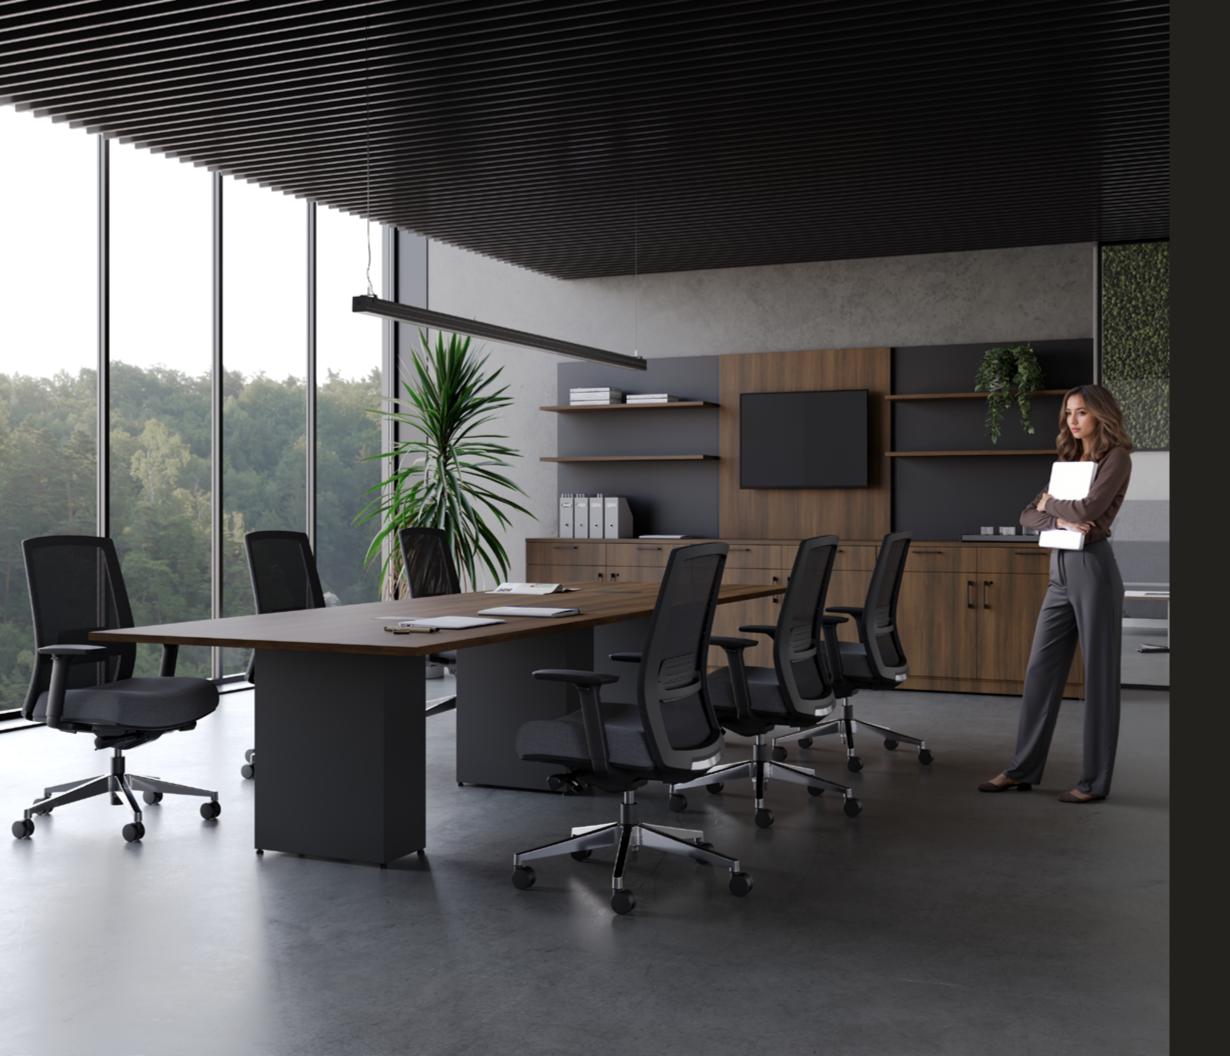

# BEAUTIFULLY CRAFTED MEETING SPACES

SAVOY enhances meeting spaces through its extensive offering of wall panels featuring floating shelves and a layered TV wall panel with concealed wire management. Pair with a variety of conference table solutions from OFGO STUDIO and take your meetings to extraordinary heights.