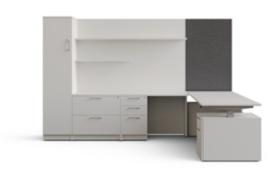

# SEAMLESS STORAGE SOLUTIONS

Enhance your workspace by seamlessly incorporating a diverse range of storage solutions. From pedestals and bookcases featuring integrated height adjustability to sleek wall-mounted floating shelves, maximize storage versatility for optimal organization and functionality.

## ARTFULLY INTEGRATED WIRE MANAGEMENT AND STORAGE

Embrace elegantly concealed functionality in design. Keep your work essentials within easy reach with SAVOY's pull-out box drawer, strategically positioned for effortless access and convenience. Seamlessly conceal wires via the integrated removable door located on the underside of the A-leg, ensuring streamlined connectivity without sacrificing aesthetics.