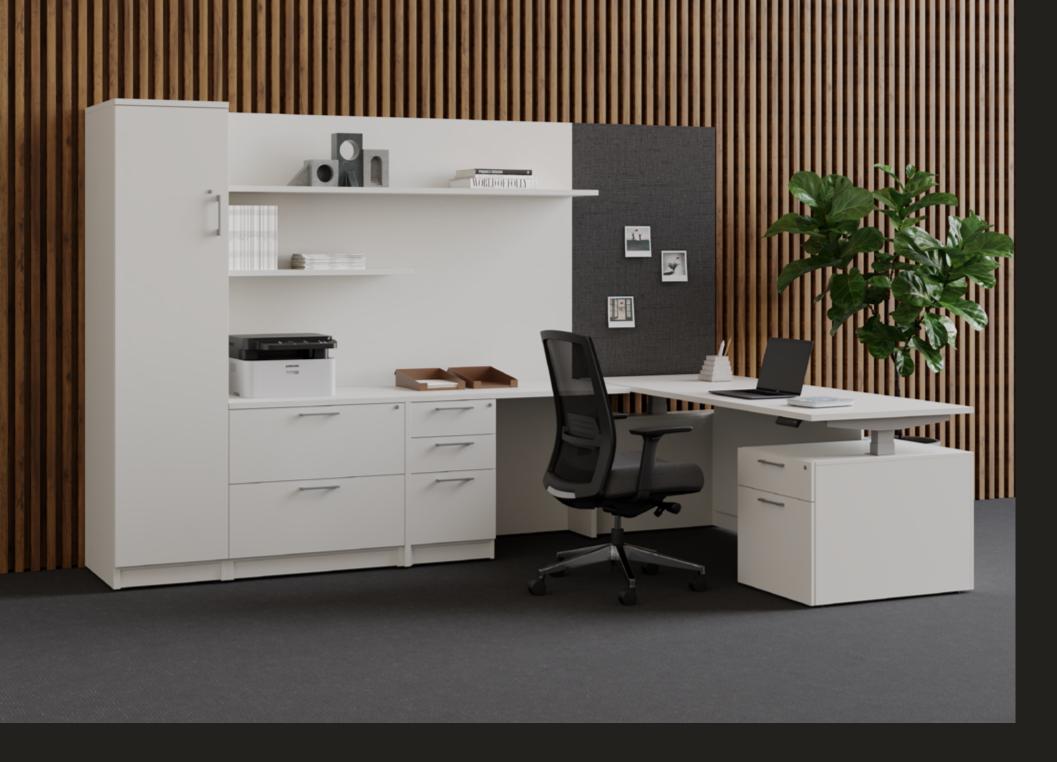

# SEAMLESS STORAGE SOLUTIONS

Enhance your workspace by seamlessly incorporating a diverse range of storage solutions. From pedestals and bookcases featuring integrated height adjustability to sleek wall-mounted floating shelves, maximize storage versatility for optimal organization and functionality.

# **EXECUTIVE ELEGANCE**

Elevate your workspace with SAVOY's dual shroud desking solutions. Featuring fully concealed height adjustable stations, the dual shroud is the perfect solution for a premium and sophisticated workspace.

## ARTFULLY INTEGRATED WIRE MANAGEMENT AND STORAGE

Embrace elegantly concealed functionality in design. Keep your work essentials within easy reach with SAVOY's pull-out box drawer, strategically positioned for effortless access and convenience. Seamlessly conceal wires via the integrated removable door located on the underside of the A-leg, ensuring streamlined connectivity without sacrificing aesthetics.