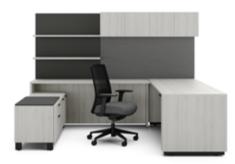

# BEAUTIFULLY CRAFTED MEETING SPACES

SAVOY enhances meeting spaces through its extensive offering of wall panels featuring floating shelves and a layered TV wall panel with concealed wire management. Pair with a variety of conference table solutions from OFGO STUDIO and take your meetings to extraordinary heights.

#### **DUAL SHROUD WORKSTATIONS**

A-LEG

DUAL SHROUD EXECUTIVE

SEAMLESS STORAGE SOLUTIONS