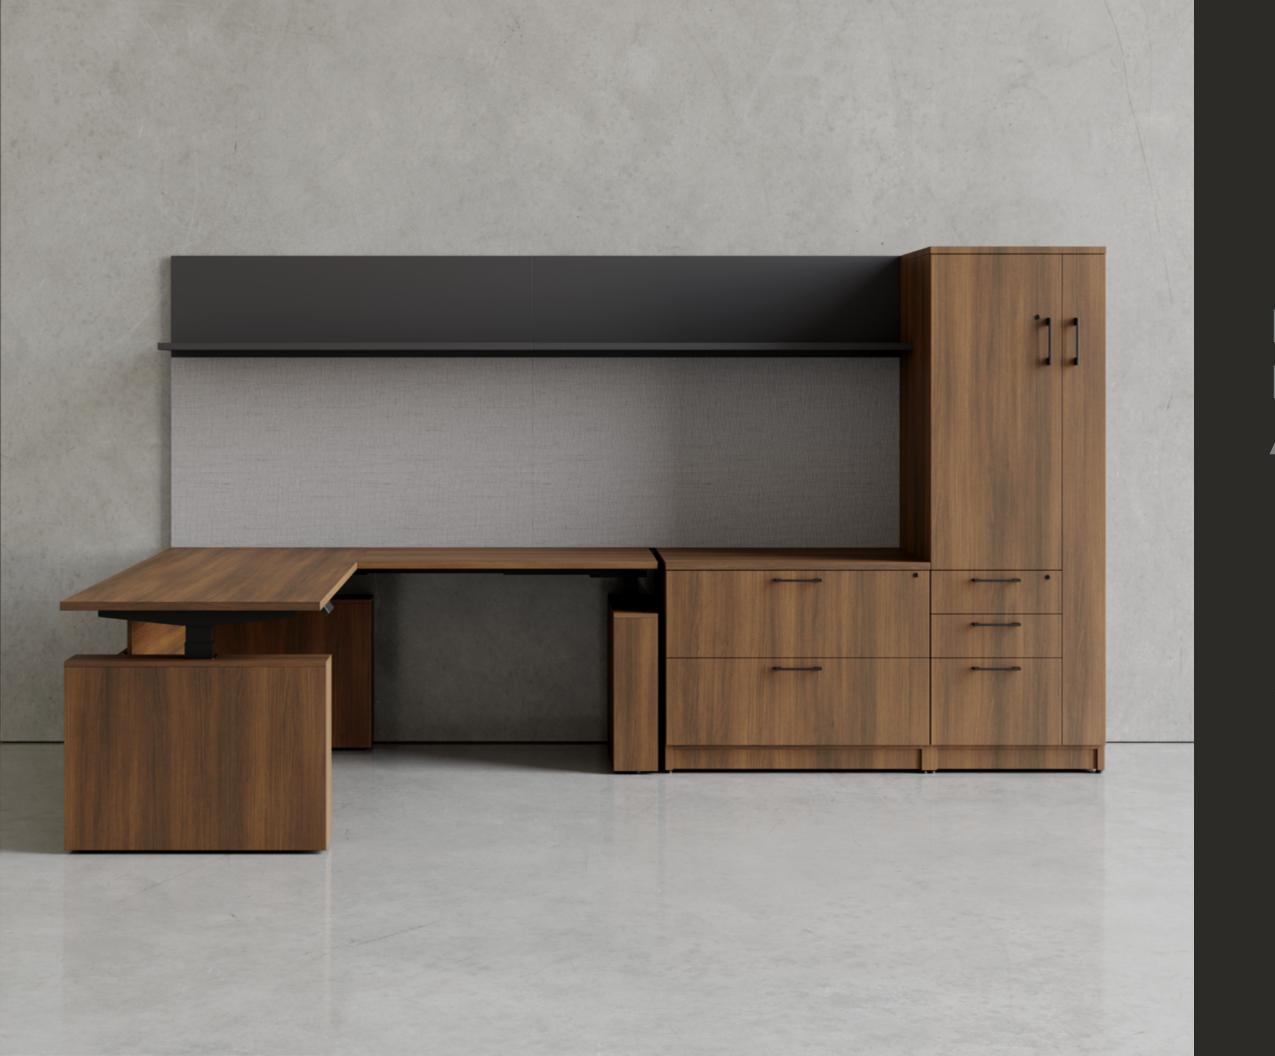

## EMBRACE FUNCTION AND STYLE

SAVOY individual shroud bases enclose the lower leg of the height adjustable base, offering a minimalist open and light aesthetic. Optional modesty panels allow for a thoughtful design. Concealed height adjustable legs in both two-leg and three-leg configurations provide maximum functionality and style.

## ARTFULLY INTEGRATED WIRE MANAGEMENT AND STORAGE

Embrace elegantly concealed functionality in design. Keep your work essentials within easy reach with SAVOY's pull-out box drawer, strategically positioned for effortless access and convenience. Seamlessly conceal wires via the integrated removable door located on the underside of the A-leg, ensuring streamlined connectivity without sacrificing aesthetics.

#### **DUAL SHROUD WORKSTATIONS**

A-LEG

DUAL SHROUD EXECUTIVE

SEAMLESS STORAGE SOLUTIONS