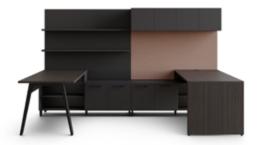

# SEAMLESS STORAGE SOLUTIONS

Enhance your workspace by seamlessly incorporating a diverse range of storage solutions. From pedestals and bookcases featuring integrated height adjustability to sleek wall-mounted floating shelves, maximize storage versatility for optimal organization and functionality.

# BEAUTIFULLY CRAFTED MEETING SPACES

SAVOY enhances meeting spaces through its extensive offering of wall panels featuring floating shelves and a layered TV wall panel with concealed wire management. Pair with a variety of conference table solutions from OFGO STUDIO and take your meetings to extraordinary heights.