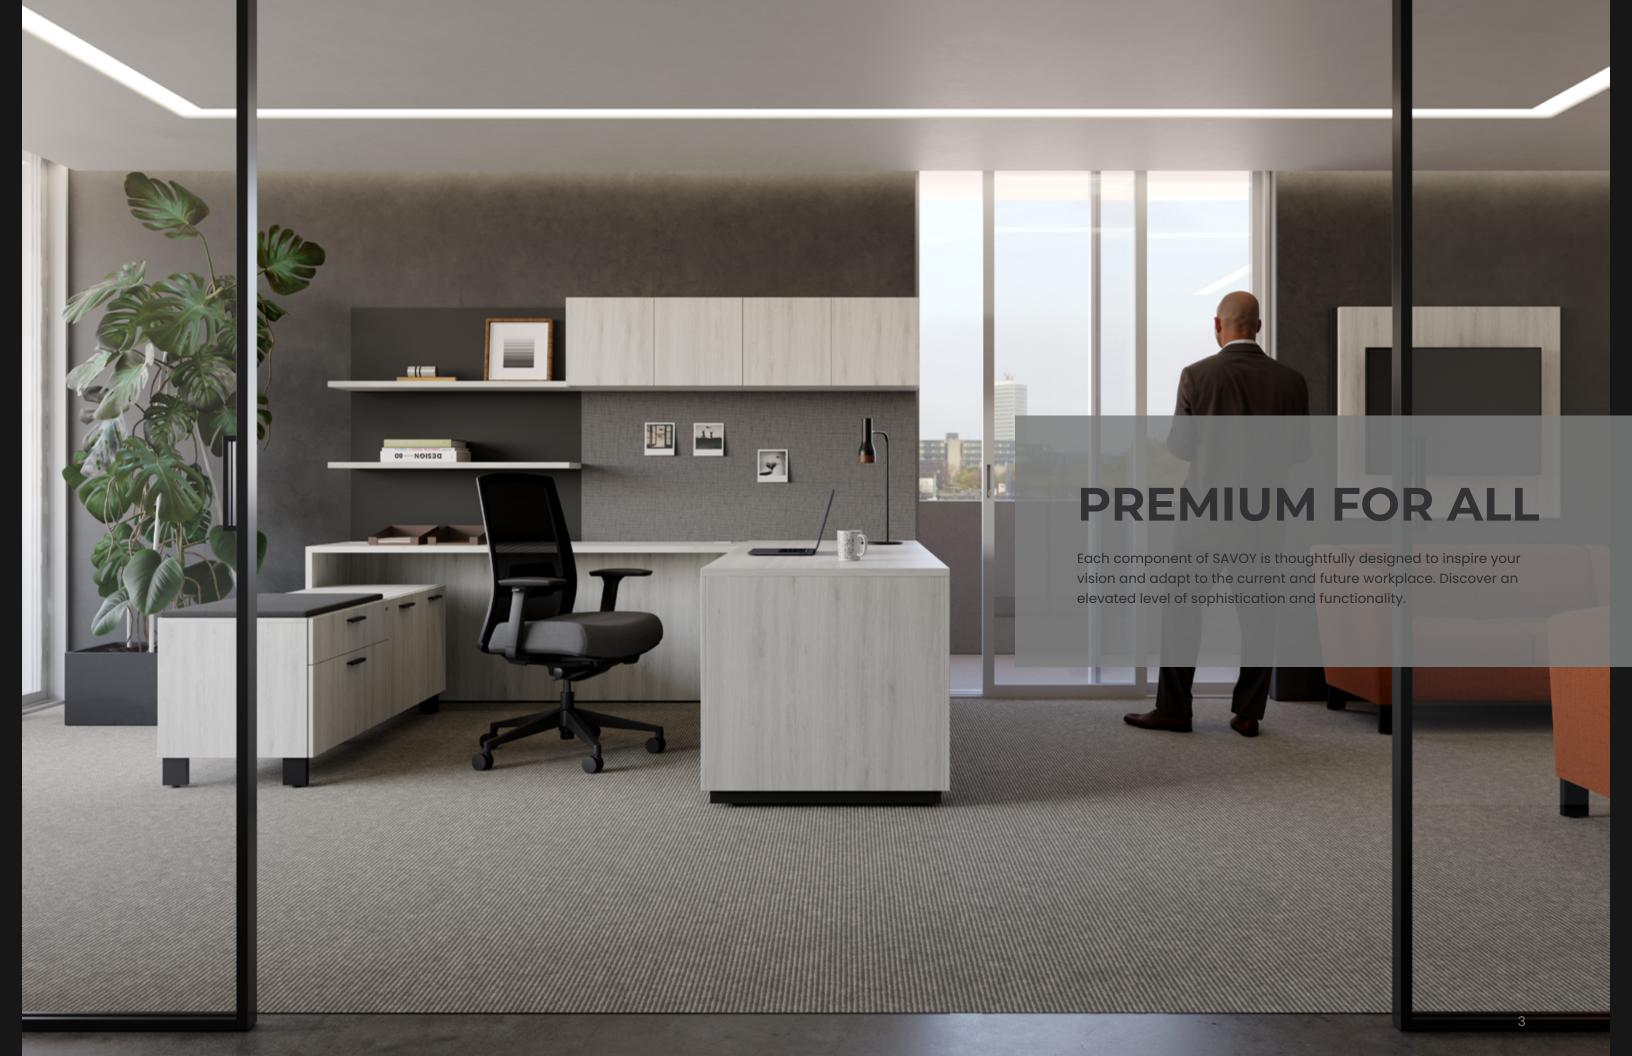

SAVOY





## EMBRACE FUNCTION AND STYLE

SAVOY individual shroud bases enclose the lower leg of the height adjustable base, offering a minimalist open and light aesthetic. Optional modesty panels allow for a thoughtful design. Concealed height adjustable legs in both two-leg and three-leg configurations provide maximum functionality and style.





# SEAMLESS STORAGE SOLUTIONS

Enhance your workspace by seamlessly incorporating a diverse range of storage solutions. From pedestals and bookcases featuring integrated height adjustability to sleek wall-mounted floating shelves, maximize storage versatility for optimal organization and functionality.



# **EXECUTIVE ELEGANCE**

Elevate your workspace with SAVOY's dual shroud desking solutions. Featuring fully concealed height adjustable stations, th