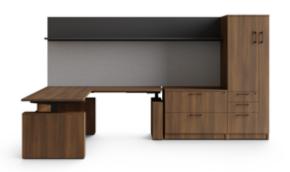

# SEAMLESS STORAGE SOLUTIONS

Enhance your workspace by seamlessly incorporating a diverse range of storage solutions. From pedestals and bookcases featuring integrated height adjustability to sleek wall-mounted floating shelves, maximize storage versatility for optimal organization and functionality.

#### **DUAL SHROUD WORKSTATIONS**

A-LEG

DUAL SHROUD EXECUTIVE

SEAMLESS STORAGE SOLUTIONS

#### INDIVIDUAL SHROUD