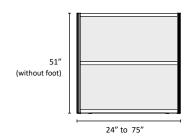

# **DIMENSIONS**

Freestanding Height (with foot): 51-3/8" and 76"

Mobile Height (with foot): 53-1/2" and 78-1/8"

Minimum Width: 24"

Maximum Width: 75"