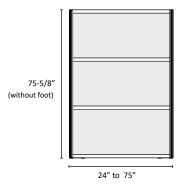

# **DIMENSIONS**

Freestanding Height (with foot): 51-3/8" and 76"

Mobile Height (with foot): 53-1/2" and 78-1/8"

Minimum Width: 24"

Maximum Width: 75"