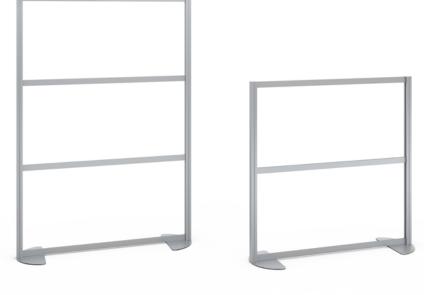

# **OFGO STUDIO**

PanelX Partition screens offer space division with wellness and privacy in mind for a wide range of applications.

# **DIMENSIONS**

Freestanding Height (with foot): 51-3/8" and 76"

Mobile Height (with foot): 53-1/2" and 78-1/8"

Minimum Width: 24"

Maximum Width: 75"

### **FEATURES**

- Durable aluminum frame
- Available as freestanding or mobile
- Freestanding base feet are standard with underside felt pads
- Mobile base feet are standard with casters
- Unit is wipeable for ease of cleaning and maintenance
- Greenguard Indoor Air Quality certified