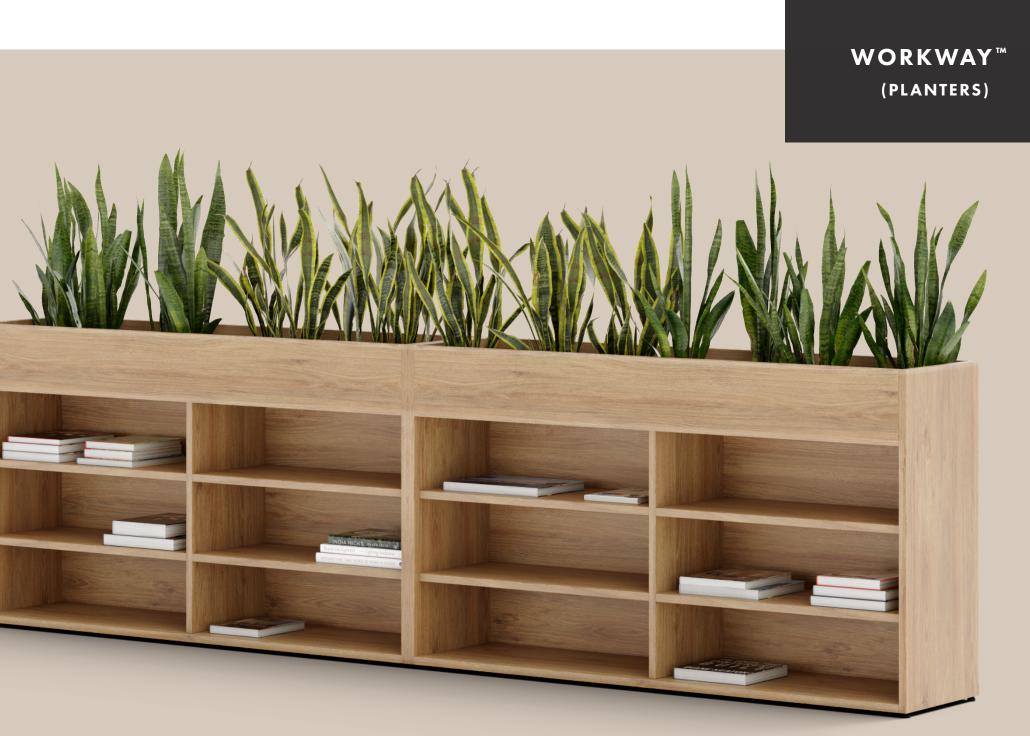

Available in three styles, WORKWAY<sup>TM</sup> Planters can be specified as a freestanding unit or be placed on top of an existing surface, providing a decorative yet functional piece.

## The ideal solution to liven any space.

Crafted for the modern workspace, WORKWAY<sup>TM</sup> Planters allow for space division while helping to enrich any environment. WORKWAY<sup>TM</sup> Planters promote wellness, creativity and productivity by introducing biophilia elements that inject vibrancy into any space. All planter styles are compatible with OFGO STUDIO desking, benching and reception solutions. Whether you're looking to simply add some greenery, create a warm welcome, or divide space, WORKWAY<sup>TM</sup> Planters are ready to be planted.