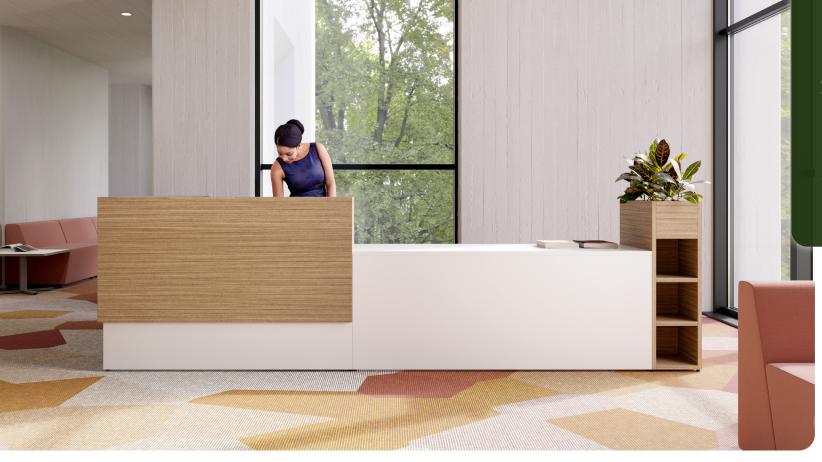

Available in three styles, WORKWAY<sup>TM</sup> Planters can be specified as a freestanding unit or be placed on top of an existing surface, providing a decorative yet functional piece.

## The ideal solution to liven any space.

Crafted for the modern workspace, WORKWAY<sup>TM</sup> Planters allow for space division while helping to enrich any environment. WORKWAY<sup>TM</sup> Planters promote wellness, creativity and productivity by introducing biophilia elements that inject vibrancy into any space. All planter styles are compatible with OFGO STUDIO desking, benching and reception solutions. Whether you're looking to simply add some greenery, create a warm welcome, or divide space, WORKWAY<sup>TM</sup> Planters are ready to be planted.