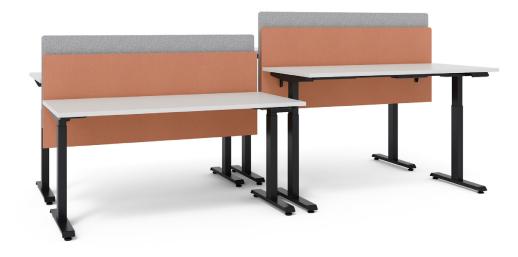

INDEX bases have built-in sensors in their control boxes which can detect angle and speed changes, triggering the anti-collision safety feature. Furnish your INDEX base with add-ons such as a privacy screen, wire management tray, or cable sleeve for an elegantly beautiful space.