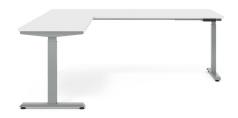

## From sitting to standing at a touch of a button.

INDEX height adjustable tables address the need to move and allow users to change position frequently throughout the day with ease. With 4 programmable memory presets controlling quiet telescoping legs, INDEX is equipped to handle agile spaces.

INDEX bases have built-in sensors in their control boxes which can detect angle and speed changes, triggering the anti-collision safety feature. Furnish your INDEX base with add-ons such as a privacy screen, wire management tray, or cable sleeve for an elegantly beautiful space.