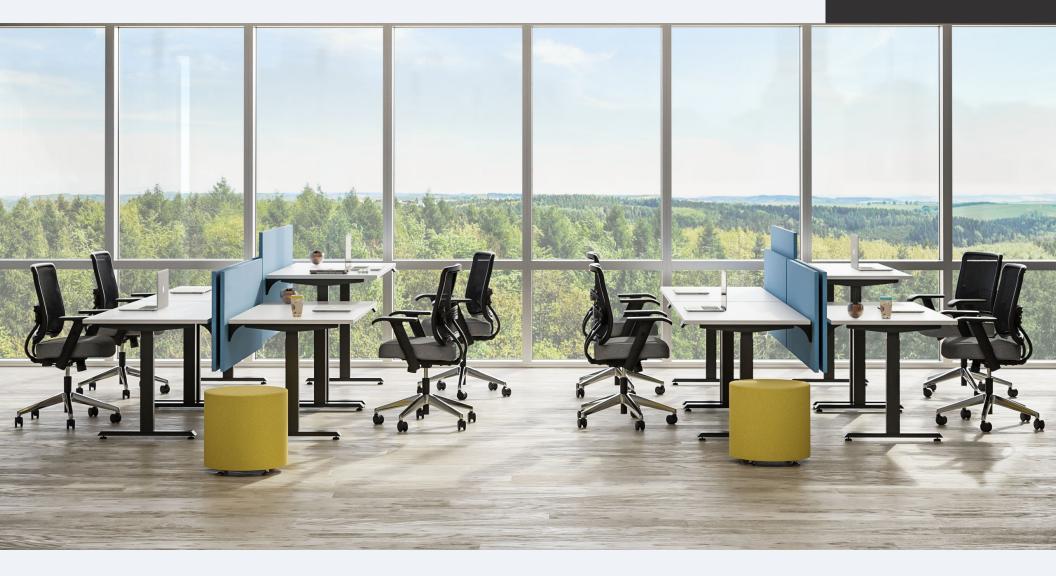

## From sitting to standing at a touch of a button.

INDEX height adjustable tables address the need to move and allow users to change position frequently throughout the day with ease. With 4 programmable memory presets controlling quiet telescoping legs, INDEX is equipped to handle agile spaces.

INDEX bases have built-in sensors in their control boxes which can detect angle and speed changes, triggering the anti-collision safety feature. Furnish your INDEX base with add-ons such as a privacy screen, wire management tray, or cable sleeve for an elegantly beautiful space.