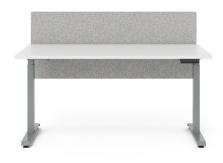

## From sitting to standing at a touch of a button.

INDEX height adjustable tables address the need to move and allow users to change position frequently throughout the day with ease. With 4 programmable memory presets controlling quiet telescoping legs, INDEX is equipped to handle agile spaces.

INDEX bases have built-in sensors in their control boxes which can detect angle and speed changes, triggering the anti-collision safety feature. Furnish your INDEX base with add-ons such as a privacy screen, wire management tray, or cable sleeve for an elegantly beautiful space.