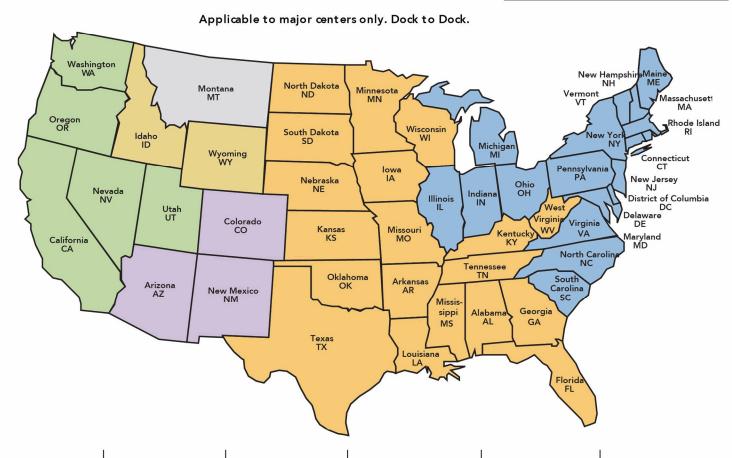

# FREIGHT PROGRAM

| ZONE 1                                                                                                                                                                        | ZONE 2                                                                                                                                                                        | ZONE 3                                                                                                                                                                        | ZONE 4                                                                                                                                                                        | ZONE 5                                                                                                      | ZONE 6                                                                                                                                                                        |
|-------------------------------------------------------------------------------------------------------------------------------------------------------------------------------|-------------------------------------------------------------------------------------------------------------------------------------------------------------------------------|-------------------------------------------------------------------------------------------------------------------------------------------------------------------------------|-------------------------------------------------------------------------------------------------------------------------------------------------------------------------------|-------------------------------------------------------------------------------------------------------------|-------------------------------------------------------------------------------------------------------------------------------------------------------------------------------|
|                                                                                                                                                                               |                                                                                                                                                                               |                                                                                                                                                                               |                                                                                                                                                                               |                                                                                                             |                                                                                                                                                                               |
| Freight Program: Prepaid with a combined shipment of \$3000 net. If less than \$3000 net, a \$200 drop charge will apply. Program is dock to dock to major city centers only. | Freight Program: Prepaid with a combined shipment of \$3000 net. If less than \$3000 net, a \$250 drop charge will apply. Program is dock to dock to major city centers only. | Freight Program: Prepaid with a combined shipment of \$3500 net. If less than \$3500 net, a \$275 drop charge will apply. Program is dock to dock to major city centers only. | Freight Program: Prepaid with a combined shipment of \$4500 net. If less than \$4500 net, a \$350 drop charge will apply. Program is dock to dock to major city centers only. | Freight Program: Please contact OFGO STUDIO customer service or your local representative for more details. | Freight Program: Prepaid with a combined shipment of \$4500 net. If less than \$4500 net, a \$450 drop charge will apply. Program is dock to dock to major city centers only. |
| Includes the following States:                                                                                                                                                | Includes the following States:                                                                              | Includes the following States:                                                                                                                                                |
| IL OH MI PA IN NY VT NH ME MA RI CT NJ DC DE VA MD NC SC                                                                                                                      | ND SD NE KS OK TX MN IA MO AR WI LA MS AL TN KY WV GA FL                                                                                                                      | CO AZ<br>NM                                                                                                                                                                   | WA OR<br>CA NV<br>UT                                                                                                                                                          | МТ                                                                                                          | ID WY                                                                                                                                                                         |