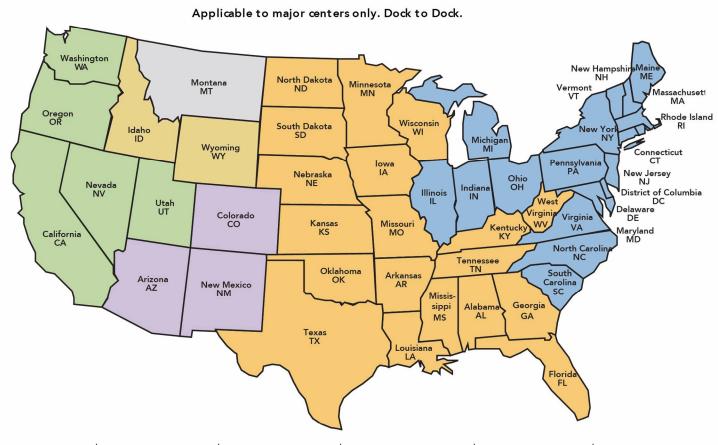

# FREIGHT PROGRAM

| ZONE 1                                                                                                                                                                        | ZONE 2                                                                                                                                                                                                        | ZONE 3                                                                                                                                                                                                        | ZONE 4                                                                                                                                                                                                        | ZONE 5                                                                                                                                      | ZONE 6                                                                                                                                                                                                        |
|-------------------------------------------------------------------------------------------------------------------------------------------------------------------------------|---------------------------------------------------------------------------------------------------------------------------------------------------------------------------------------------------------------|---------------------------------------------------------------------------------------------------------------------------------------------------------------------------------------------------------------|---------------------------------------------------------------------------------------------------------------------------------------------------------------------------------------------------------------|---------------------------------------------------------------------------------------------------------------------------------------------|---------------------------------------------------------------------------------------------------------------------------------------------------------------------------------------------------------------|
| Freight Program: Prepaid with a combined shipment of \$3000 net. If less than \$3000 net, a \$200 drop charge will apply. Program is dock to dock to major city centers only. | Freight Program: Prepaid with a combined shipment of \$3000 net. If less than \$3000 net, a \$250 drop charge will apply. Program is dock to dock to major city centers only.  Includes the following States: | Freight Program: Prepaid with a combined shipment of \$3500 net. If less than \$3500 net, a \$275 drop charge will apply. Program is dock to dock to major city centers only.  Includes the following States: | Freight Program: Prepaid with a combined shipment of \$4500 net. If less than \$4500 net, a \$350 drop charge will apply. Program is dock to dock to major city centers only.  Includes the following States: | Freight Program: Please contact OFGO STUDIO customer service or your local representative for more details.  Includes the following States: | Freight Program: Prepaid with a combined shipment of \$4500 net. If less than \$4500 net, a \$450 drop charge will apply. Program is dock to dock to major city centers only.  Includes the following States: |
| IL OH MI PA IN NY VT NH ME MA RI CT NJ DC DE VA MD NC SC                                                                                                                      | ND SD NE KS OK TX MN IA MO AR WI LA MS AL TN KY WV GA FL                                                                                                                                                      | CO AZ<br>NM                                                                                                                                                                                                   | WA OR<br>CA NV<br>UT                                                                                                                                                                                          | МТ                                                                                                                                          | ID WY                                                                                                                                                                                                         |