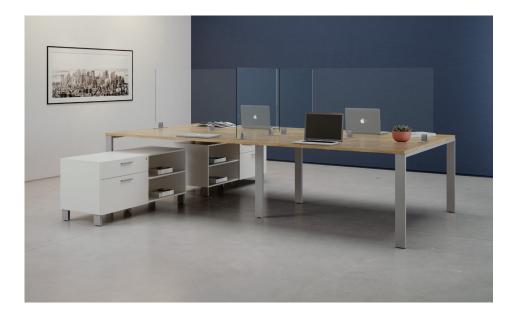

## FEATURES

- Available in 3 mounting styles:
  - Above Surface Permanent Mount
  - Below Surface Permanent Mount, and
  - Above Surface Freestanding Mount.
- Permanent mount clips allow screens to securely attach to the surface in a fixed position.
- Freestanding mount styles allow screens to be added to existing furniture without drilling into the top of the surface and are removable for easy relocation.
- As an option, Freestanding mount brackets can be temporarily fixed down to a worksurface via the use of double sided tape.
- 22" to 48" wide dividers include 2 mounting clips.
- 54" to 72" wide dividers include 3 mounting clips.
- Unit is wipeable for ease of cleaning and maintenance.
- Greenguard Indoor Air Quality certified