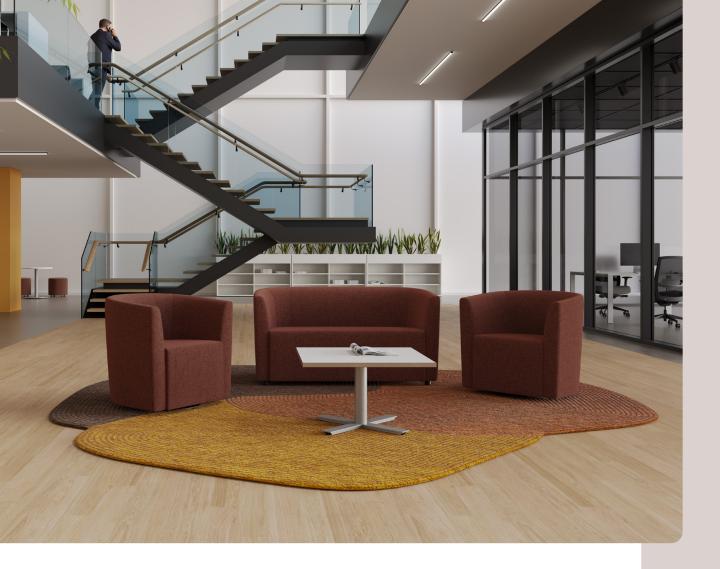

## Comfort and Durability for Inviting Spaces.

CROSBY<sup>™</sup> offers a comfortable seating solution to create inviting spaces. Featuring an organic shape inspired by the classic tub chair, it's the perfect transitional design for any environment. CROSBY prioritizes relaxation with ample support, while maintaining a sleek profile. The single-seat, available as stationary, mobile, or with a swivel-return, is ideal for individual focus spaces. Two and three-seater sofas are also available for larger collaborative spaces. Built with JIGSAW construction for enduring comfort and longevity, this collection seamlessly integrates into any space while offering exceptional value, style, and a wide range of textile options.