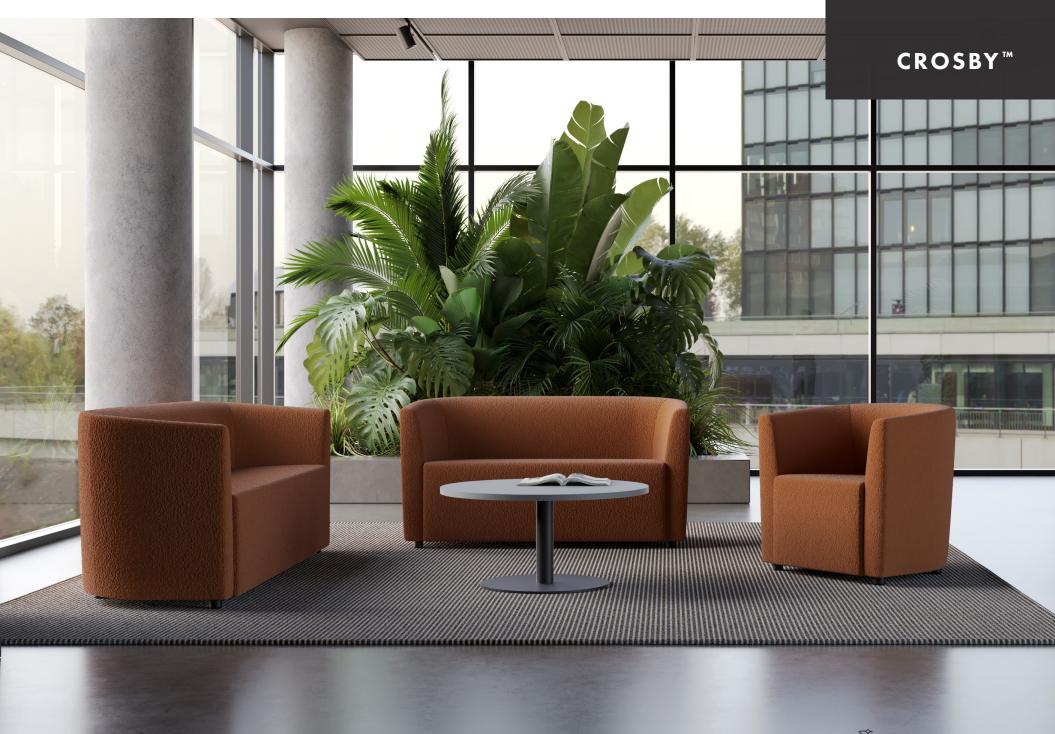

## Comfort and Durability for Inviting Spaces.

CROSBY<sup>™</sup> offers a comfortable seating solution to create inviting spaces. Featuring an organic shape inspired by the classic tub chair, it's the perfect transitional design for any environment. CROSBY prioritizes relaxation with ample support, while maintaining a sleek profile. The single-seat, available as stationary, mobile, or with a swivel-return, is ideal for individual focus spaces. Two and three-seater sofas are also available for larger collaborative spaces. Built with JIGSAW construction for enduring comfort and longevity, this collection seamlessly integrates into any space while offering exceptional value, style, and a wide range of textile options.