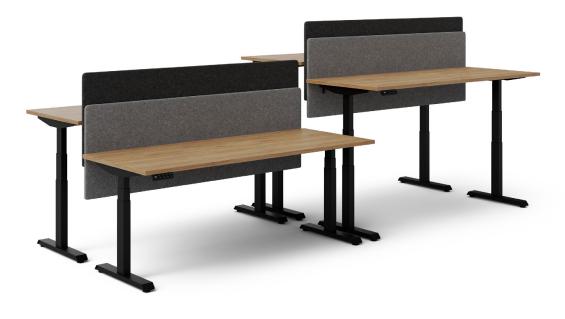

NDEX+ delivers a seamless fusion of flexibility and function, engineered to meet the evolving demands of today's dynamic workspaces. Available in a wide range of sizes (from 48" to 84" in length), with two- and three-leg options, and in three colors (silver, black, and white), INDEX+ allows the creation of the ideal setup for individual desks, collaborative workspaces, or corner offices. Its intuitive controls feature four programmable height settings, enabling users to save and switch between preferred positions at the touch of a button. A built-in position change alert encourages movement throughout the day, promoting a healthier, more active work experience.

- Height range of 22.9" to 49" (with surface) meets ANSI/BIFMA ergonomic guidelines.
- Integrated USB-C and USB-A charging ports on the handset for convenient device charging.
- Anti-collision technology detects obstructions and automatically stops movement.
- Quick-connect assembly system significantly reduces setup time.
- Handset with four programmable settings, allowing users to save preferred heights.