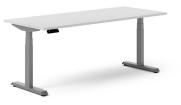

NDEX+ delivers a seamless fusion of flexibility and function, engineered to meet the evolving demands of today's dynamic workspaces. Available in a wide range of sizes (from 48" to 84" in length), with two- and three-leg options, and in three colors (silver, black, and white), INDEX+ allows the creation of the ideal setup for individual desks, collaborative workspaces, or corner offices. Its intuitive controls feature four programmable height settings, enabling users to save and switch between preferred positions at the touch of a button. A built-in position change alert encourages movement throughout the day, promoting a healthier, more active work experience.

- Height range of 22.9" to 49" (with surface) meets ANSI/BIFMA ergonomic guidelines.
- Integrated USB-C and USB-A charging ports on the handset for convenient device charging.
- Anti-collision technology detects obstructions and automatically stops movement.
- Quick-connect assembly system significantly reduces setup time.
- Handset with four programmable settings, allowing users to save preferred heights.