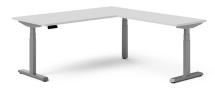

NDEX+ delivers a seamless fusion of flexibility and function, engineered to meet the evolving demands of today's dynamic workspaces. Available in a wide range of sizes (from 48" to 84" in length), with two- and three-leg options, and in three colors (silver, black, and white), INDEX+ allows the creation of the ideal setup for individual desks, collaborative workspaces, or corner offices. Its intuitive controls feature four programmable height settings, enabling users to save and switch between preferred positions at the touch of a button. A built-in position change alert encourages movement throughout the day, promoting a healthier, more active work experience.

2-Leg Base

3-Leg Base