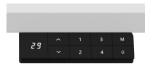

- Height range of 22.9" to 49" (with surface) meets ANSI/BIFMA ergonomic guidelines.
- Integrated USB-C and USB-A charging ports on the handset for convenient device charging.
- Anti-collision technology detects obstructions and automatically stops movement.
- Quick-connect assembly system significantly reduces setup time.
- Handset with four programmable settings, allowing users to save preferred heights.