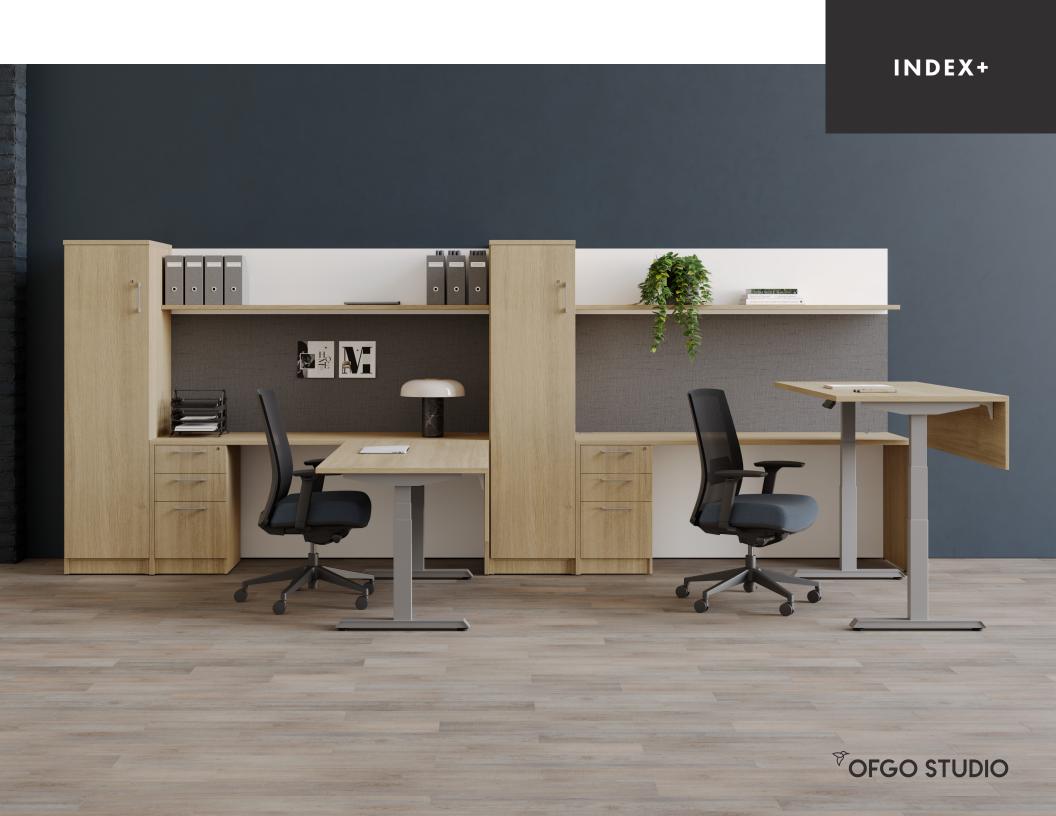

NDEX+ delivers a seamless fusion of flexibility and function, engineered to meet the evolving demands of today's dynamic workspaces. Available in a wide range of sizes (from 48" to 84" in length), with two- and three-leg options, and in three colors (silver, black, and white), INDEX+ allows the creation of the ideal setup for individual desks, collaborative workspaces, or corner offices. Its intuitive controls feature four programmable height settings, enabling users to save and switch between preferred positions at the touch of a button. A built-in position change alert encourages movement throughout the day, promoting a healthier, more active work experience.

- Height range of 22.9" to 49" (with surface) meets ANSI/BIFMA ergonomic guidelines.
- Integrated USB-C and USB-A charging ports on the handset for convenient device charging.
- Anti-collision technology detects obstructions and automatically stops movement.
- Quick-connect assembly system significantly reduces setup time.
- Handset with four programmable settings, allowing users to save preferred heights.