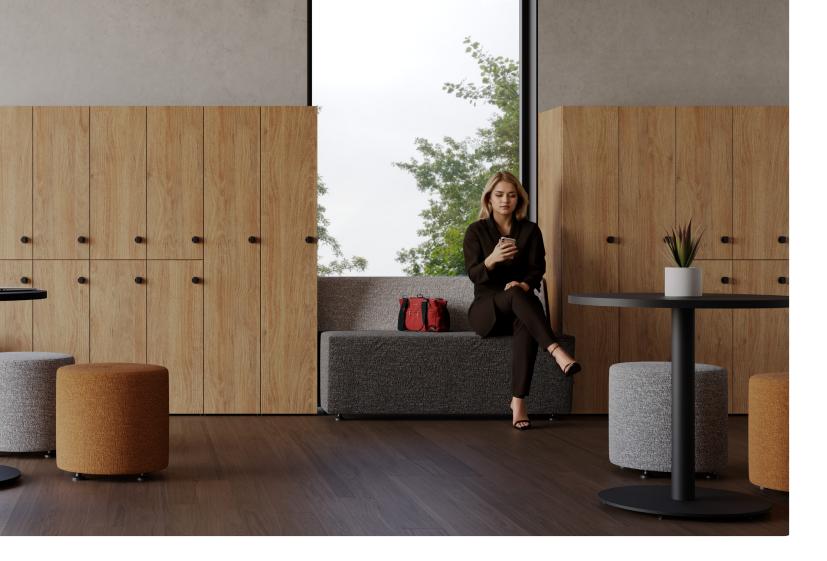

## Adaptive Solution for Evolving Workspace Demands

WORKWAY<sup>™</sup> Lockers offer a versatile storage solution crafted to meet the needs of today's hybrid and flexible workspaces. Built with the perfect blend of functionality and modern design, WORKWAY<sup>™</sup> Lockers are easily configurable to accommodate a wide range of layouts, with available combinations including heights from 29 to 83 inches and widths from 12 to 36 inches—seamlessly integrating into any space. Securely store belongings with two standard locking options; an innovative digital lock with an integrated pull handle for a clean, keyless design or a hasp lock for use with a personal padlock. A variety of add-ons including slope tops, riser bases, corner fillers, boot trays, and seating benches are available to enhance functionality and deliver a clean, built-in aesthetic for any space.