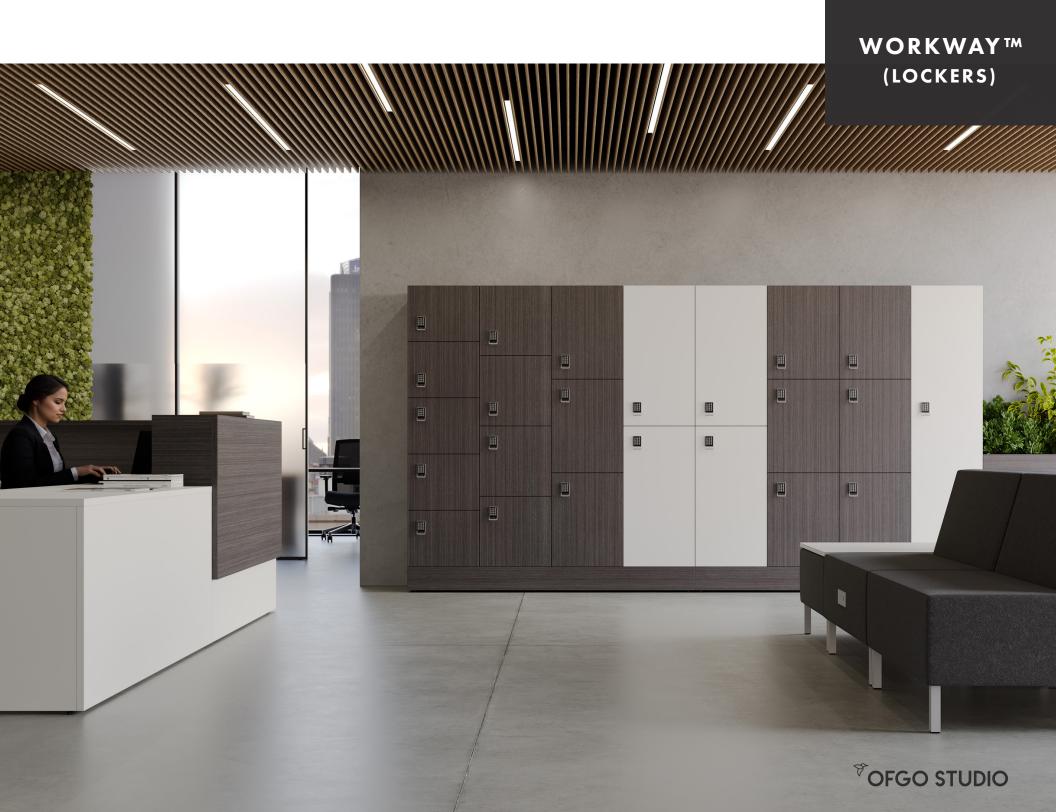

## Adaptive Solution for Evolving Workspace Demands

WORKWAY<sup>™</sup> Lockers offer a versatile storage solution crafted to meet the needs of today's hybrid and flexible workspaces. Built with the perfect blend of functionality and modern design, WORKWAY<sup>™</sup> Lockers are easily configurable to accommodate a wide range of layouts, with available combinations including heights from 29 to 83 inches and widths from 12 to 36 inches—seamlessly integrating into any space. Securely store belongings with two standard locking options; an innovative digital lock with an integrated pull handle for a clean, keyless design or a hasp lock for use with a personal padlock. A variety of add-ons including slope tops, riser bases, corner fillers, boot trays, and seating benches are available to enhance functionality and deliver a clean, built-in aesthetic for any space.